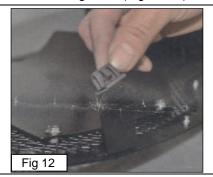

Take the new Grille Replacement and put into place the (2) Push Retainer Clips onto the grille's predetermined mounting tabs. (Fig 12-13)

Put into place the (2)Brackets and using the (2)Flange Nuts, fix the Bracket to the new grille Replacement. There are (2) threaded studs that will Properly locate them into Position. Note Figure 16 for the correct orientation. (Fig 14-16)