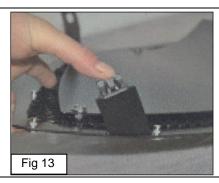

Take the new Grille Replacement and put into place the (2) Push Retainer Clips onto the grille's predetermined mounting tabs. (Fig 12-13)

Put into place the (2)Brackets and using the (2)Flange Nuts, fix the Bracket to the new grille Replacement. There are (2) threaded studs that will Properly locate them into Position. Note Figure 16 for the correct orientation. (Fig 14-16)