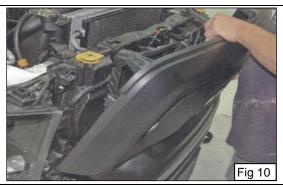

## Grille Installation Instruction

Part# GR04GFC77S/K Application For 2015-2017 Ram Rebel 1500 Main Upper

- With the lower corner bolts removed, move up to the (4) bolts along the top. (Fig 8-9)
- 7 The OEM Grille should now be removed from nose of vehicle. Set aside OEM Grille. (Fig 10-11)