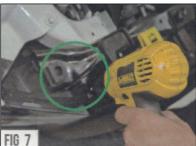

## Grille Installation Instruction

| AU                                                                                                                                                        | TO PARTS SPECIAL                                                                                                                                        | IST INC.          |  |           | O 1 1111        | C 1110 | - Canadic                               | 711 1110            | Struction       |       |     |             |
|-----------------------------------------------------------------------------------------------------------------------------------------------------------|---------------------------------------------------------------------------------------------------------------------------------------------------------|-------------------|--|-----------|-----------------|--------|-----------------------------------------|---------------------|-----------------|-------|-----|-------------|
| Part#                                                                                                                                                     | GR04GFC77S/K                                                                                                                                            |                   |  | Ap        | plica           | tion   | For 2015-2017 Ram Rebel 1500 Main Upper |                     |                 |       |     |             |
|                                                                                                                                                           | Item                                                                                                                                                    | m Part Name       |  | е         | QTY Description |        | ription                                 | Item                | Part N          | ame   | QTY | Description |
| Dout - L'                                                                                                                                                 | 1                                                                                                                                                       | Rivet Grille      |  |           | 1 Stainless st  |        | ss steel                                | 4                   | Hex Flange Nuts | į     | 2   | 0.19-24UNC  |
| Parts List                                                                                                                                                | 2                                                                                                                                                       | Flat Wa           |  | 2 ø19xø8x |                 | x2     | 5                                       | Push Retainer Clips |                 | 2     |     |             |
|                                                                                                                                                           | 3                                                                                                                                                       | 3 Black Fasteners |  |           | 2               |        |                                         | 6                   | Brackets        |       | 2   |             |
| Install Notes: Overlay                                                                                                                                    |                                                                                                                                                         |                   |  |           |                 |        |                                         |                     |                 |       |     |             |
| Step                                                                                                                                                      | Description                                                                                                                                             |                   |  |           |                 |        | Illustration                            |                     |                 |       |     |             |
| 1                                                                                                                                                         | Identify the grille & hardware with parts list.                                                                                                         |                   |  |           |                 |        |                                         |                     |                 |       |     |             |
| 2                                                                                                                                                         | This is a grille replacement and use OEM factory grille mounts. (Fig 1)                                                                                 |                   |  |           |                 |        |                                         |                     |                 |       |     |             |
| 3                                                                                                                                                         | Lay out all the supplied parts and provided hardware. (Fig 2)                                                                                           |                   |  |           |                 |        |                                         |                     |                 |       |     |             |
|                                                                                                                                                           | Fig 1                                                                                                                                                   |                   |  |           |                 |        |                                         |                     |                 |       |     |             |
| Prepare to remove the OEM Grille by removing the top radiator shroud piece. This will allow to access the fasteners that secure the OEM Grille. (Fig 3-5) |                                                                                                                                                         |                   |  |           |                 |        |                                         |                     |                 |       |     |             |
| FIG 3                                                                                                                                                     |                                                                                                                                                         | PAN               |  |           |                 | FIG 4  |                                         |                     |                 | FIG 5 |     |             |
|                                                                                                                                                           | Using a socket and a long extension remove the bolt in the lower corners mounting points. You may need a Flash Light to identify these bolts. (Fig 6-8) |                   |  |           |                 |        |                                         |                     |                 |       |     |             |