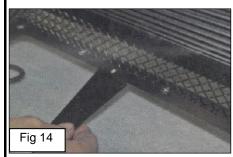

Take the new Grille Replacement and put into place the (2) Push Retainer Clips onto the grille's predetermined mounting tabs. (Fig 12-13)

Put into place the (2)Brackets and using the (2)Flange Nuts, fix the Bracket to the new grille Replacement. There are (2) threaded studs that will Properly locate them into Position. Note Figure 16 for the correct orientation. (Fig 14-16)