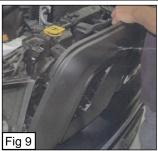

## Grille Installation Instruction

Part# GR04GFC77S/K Application For 2015-2017 Ram Rebel 1500 Main Upper

- With the lower corner bolts removed, move up to the (4) bolts along the top. (Fig 8-9)
- 7 The OEM Grille should now be removed from nose of vehicle. Set aside OEM Grille. (Fig 10-11)