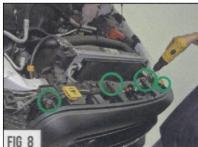

## Grille Installation Instruction

| AU                                                                                                                                                        | TO PARTS SPECIAL                                                                                                                                        | IST INC.          |  |           | O 1 1111        | C 1110 | - Canadic                               | 711 1110            | Struction       |       |     |             |
|-----------------------------------------------------------------------------------------------------------------------------------------------------------|---------------------------------------------------------------------------------------------------------------------------------------------------------|-------------------|--|-----------|-----------------|--------|-----------------------------------------|---------------------|-----------------|-------|-----|-------------|
| Part#                                                                                                                                                     | GR04GFC77S/K                                                                                                                                            |                   |  | Ap        | plica           | tion   | For 2015-2017 Ram Rebel 1500 Main Upper |                     |                 |       |     |             |
|                                                                                                                                                           | Item                                                                                                                                                    | m Part Name       |  | е         | QTY Description |        | ription                                 | Item                | Part N          | ame   | QTY | Description |
| Dout - L'                                                                                                                                                 | 1                                                                                                                                                       | Rivet Grille      |  |           | 1 Stainless st  |        | ss steel                                | 4                   | Hex Flange Nuts | į     | 2   | 0.19-24UNC  |
| Parts List                                                                                                                                                | 2                                                                                                                                                       | Flat Wa           |  | 2 ø19xø8x |                 | x2     | 5                                       | Push Retainer Clips |                 | 2     |     |             |
|                                                                                                                                                           | 3                                                                                                                                                       | 3 Black Fasteners |  |           | 2               |        |                                         | 6                   | Brackets        |       | 2   |             |
| Install Notes: Overlay                                                                                                                                    |                                                                                                                                                         |                   |  |           |                 |        |                                         |                     |                 |       |     |             |
| Step                                                                                                                                                      | Description                                                                                                                                             |                   |  |           |                 |        | Illustration                            |                     |                 |       |     |             |
| 1                                                                                                                                                         | Identify the grille & hardware with parts list.                                                                                                         |                   |  |           |                 |        |                                         |                     |                 |       |     |             |
| 2                                                                                                                                                         | This is a grille replacement and use OEM factory grille mounts. (Fig 1)                                                                                 |                   |  |           |                 |        |                                         |                     |                 |       |     |             |
| 3                                                                                                                                                         | Lay out all the supplied parts and provided hardware. (Fig 2)                                                                                           |                   |  |           |                 |        |                                         |                     |                 |       |     |             |
|                                                                                                                                                           | Fig 1                                                                                                                                                   |                   |  |           |                 |        |                                         |                     |                 |       |     |             |
| Prepare to remove the OEM Grille by removing the top radiator shroud piece. This will allow to access the fasteners that secure the OEM Grille. (Fig 3-5) |                                                                                                                                                         |                   |  |           |                 |        |                                         |                     |                 |       |     |             |
| FIG 3                                                                                                                                                     |                                                                                                                                                         | PAN               |  |           |                 | FIG 4  |                                         |                     |                 | FIG 5 |     |             |
|                                                                                                                                                           | Using a socket and a long extension remove the bolt in the lower corners mounting points. You may need a Flash Light to identify these bolts. (Fig 6-8) |                   |  |           |                 |        |                                         |                     |                 |       |     |             |

## Grille Installation Instruction

Part# GR04GFC77S/K Application For 2015-2017 Ram Rebel 1500 Main Upper

- With the lower corner bolts removed, move up to the (4) bolts along the top. (Fig 8-9)
- 7 The OEM Grille should now be removed from nose of vehicle. Set aside OEM Grille. (Fig 10-11)