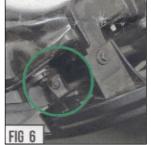

## Grille Installation Instruction

| AU                                                                                                                                                        | TO PARTS SPECIAL                                                                                                                                        | IST INC.          |  |           | O 1 1111        | C 1110 | - Canadic                               | 711 1110            | Struction       |       |     |             |
|-----------------------------------------------------------------------------------------------------------------------------------------------------------|---------------------------------------------------------------------------------------------------------------------------------------------------------|-------------------|--|-----------|-----------------|--------|-----------------------------------------|---------------------|-----------------|-------|-----|-------------|
| Part#                                                                                                                                                     | GR04GFC77S/K                                                                                                                                            |                   |  | Ap        | plica           | tion   | For 2015-2017 Ram Rebel 1500 Main Upper |                     |                 |       |     |             |
|                                                                                                                                                           | Item                                                                                                                                                    | m Part Name       |  | е         | QTY Description |        | ription                                 | Item                | Part N          | ame   | QTY | Description |
| Dout - L'                                                                                                                                                 | 1                                                                                                                                                       | Rivet Grille      |  |           | 1 Stainless st  |        | ss steel                                | 4                   | Hex Flange Nuts | į     | 2   | 0.19-24UNC  |
| Parts List                                                                                                                                                | 2                                                                                                                                                       | Flat Wa           |  | 2 ø19xø8x |                 | x2     | 5                                       | Push Retainer Clips |                 | 2     |     |             |
|                                                                                                                                                           | 3                                                                                                                                                       | 3 Black Fasteners |  |           | 2               |        |                                         | 6                   | Brackets        |       | 2   |             |
| Install Notes: Overlay                                                                                                                                    |                                                                                                                                                         |                   |  |           |                 |        |                                         |                     |                 |       |     |             |
| Step                                                                                                                                                      | Description                                                                                                                                             |                   |  |           |                 |        | Illustration                            |                     |                 |       |     |             |
| 1                                                                                                                                                         | Identify the grille & hardware with parts list.                                                                                                         |                   |  |           |                 |        |                                         |                     |                 |       |     |             |
| 2                                                                                                                                                         | This is a grille replacement and use OEM factory grille mounts. (Fig 1)                                                                                 |                   |  |           |                 |        |                                         |                     |                 |       |     |             |
| 3                                                                                                                                                         | Lay out all the supplied parts and provided hardware. (Fig 2)                                                                                           |                   |  |           |                 |        |                                         |                     |                 |       |     |             |
|                                                                                                                                                           | Fig 1                                                                                                                                                   |                   |  |           |                 |        |                                         |                     |                 |       |     |             |
| Prepare to remove the OEM Grille by removing the top radiator shroud piece. This will allow to access the fasteners that secure the OEM Grille. (Fig 3-5) |                                                                                                                                                         |                   |  |           |                 |        |                                         |                     |                 |       |     |             |
| FIG 3                                                                                                                                                     |                                                                                                                                                         | PAN               |  |           |                 | FIG 4  |                                         |                     |                 | FIG 5 |     |             |
|                                                                                                                                                           | Using a socket and a long extension remove the bolt in the lower corners mounting points. You may need a Flash Light to identify these bolts. (Fig 6-8) |                   |  |           |                 |        |                                         |                     |                 |       |     |             |