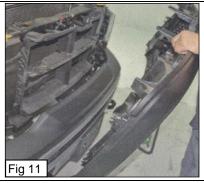

## Grille Installation Instruction

Part# GR04GFC77S/K Application For 2015-2017 Ram Rebel 1500 Main Upper

- With the lower corner bolts removed, move up to the (4) bolts along the top. (Fig 8-9)
- 7 The OEM Grille should now be removed from nose of vehicle. Set aside OEM Grille. (Fig 10-11)