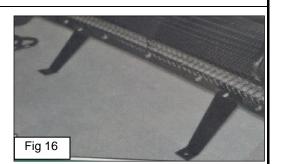

Take the new Grille Replacement and put into place the (2) Push Retainer Clips onto the grille's predetermined mounting tabs. (Fig 12-13)

Put into place the (2)Brackets and using the (2)Flange Nuts, fix the Bracket to the new grille Replacement. There are (2) threaded studs that will Properly locate them into Position. Note Figure 16 for the correct orientation. (Fig 14-16)