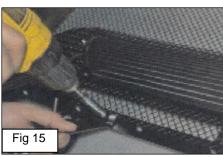

Take the new Grille Replacement and put into place the (2) Push Retainer Clips onto the grille's predetermined mounting tabs. (Fig 12-13)

Put into place the (2)Brackets and using the (2)Flange Nuts, fix the Bracket to the new grille Replacement. There are (2) threaded studs that will Properly locate them into Position. Note Figure 16 for the correct orientation. (Fig 14-16)