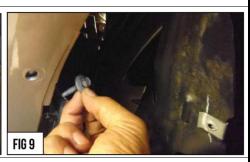

## **Grille Installation Instruction**

Part# GR04GEE40 Application For 2019-2020 Ram 1500 Laramie/Lone Star/Big Horn/Tradesman Main Upper

- Remove the (x4) screw from the front of the wheel well. Pull back the inner wheel well liner to access the front bumper / fender panel support mount. (Fig 7)
- 5 Pull and remove the (front bumper / fender panel support mount) bolt as seen in Figures 8 & 9. (Fig 8-9)
- 6 Repeat on opposite side.