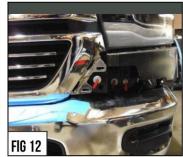

- Separate the Vehicle's Front Bumper Fascia from the Front Fender. You may need to coax free by pulling the fascia panels pushing on the fender.(Fig 10-11)
- 8 Remove the (x3) bolts as seen in Figure # 12. Repeat on opposite side. (Fig 12)