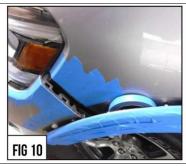

- Separate the Vehicle's Front Bumper Fascia from the Front Fender. You may need to coax free by pulling the fascia panels pushing on the fender.(Fig 10-11)
- 8 Remove the (x3) bolts as seen in Figure # 12. Repeat on opposite side. (Fig 12)