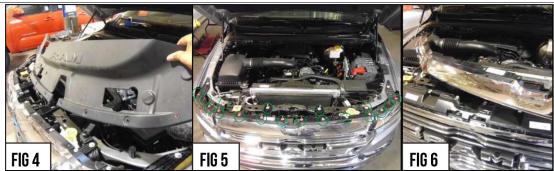

## **Grille Installation Instruction**

| AUTO PARTS SPECIALIST INC.     |                                                                                                                                                                                                                                                         |      |              |             |        |                                                                           |       |      |                         |     |             |  |
|--------------------------------|---------------------------------------------------------------------------------------------------------------------------------------------------------------------------------------------------------------------------------------------------------|------|--------------|-------------|--------|---------------------------------------------------------------------------|-------|------|-------------------------|-----|-------------|--|
| Part#                          | GR04GEE40<br>T/H                                                                                                                                                                                                                                        |      |              | Application |        | For 2019-2020 Ram 1500 Laramie/Lone Star/Big<br>Horn/Tradesman Main Upper |       |      |                         |     |             |  |
|                                |                                                                                                                                                                                                                                                         | ltem | Part         | Name        | QTY    | / Description                                                             |       | Item | Part Name               | QTY | Description |  |
| Parts Lis                      | 24                                                                                                                                                                                                                                                      | 1    | Mesh Grille  |             | 1      | Stainless steel                                                           |       | 4    | Top Plate               | 1   |             |  |
| i arts Lis                     |                                                                                                                                                                                                                                                         | 2    | Flange N     | uts         | 23     | 10#                                                                       |       | 5    | Bottom Plate            | 1   |             |  |
|                                |                                                                                                                                                                                                                                                         | 3    | "C" Brackets |             | 8      |                                                                           |       | 6    | Left&Right Bottom Plate | 2   |             |  |
| Install No                     | lotes: Overlay × Repl                                                                                                                                                                                                                                   |      |              |             | laceme | nt \[                                                                     | Drill | ×    | Cut ×                   |     |             |  |
| Step                           |                                                                                                                                                                                                                                                         |      | Des          | cription    |        |                                                                           |       |      | illustration            |     |             |  |
| ' /                            | Identify the grille & hardware with parts list. Attach (4)plates as shown(Fig 1)                                                                                                                                                                        |      |              |             |        |                                                                           |       |      |                         |     |             |  |
|                                | Turn off engine, chalk tires with stop block, open the hood and disconnect the battery. The OEM Factory Grille will have to be removed. Begin grille removal by prying free all the Push Pin Retainer Clips (x12) to remove the radiator cover. (Fig 2) |      |              |             |        |                                                                           |       |      |                         |     |             |  |
|                                | With the Radiator Panel Cover removed, Identify and remove the (x18) screws that secure the top trim/grille frame. (Fig 3-6)                                                                                                                            |      |              |             |        |                                                                           |       |      |                         |     |             |  |
| Fig 1  (15) Flange Nuts  FIG 2 |                                                                                                                                                                                                                                                         |      |              |             |        |                                                                           |       |      |                         |     |             |  |