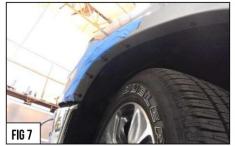

## **Grille Installation Instruction**

Part# GR04GEE40 Application For 2019-2020 Ram 1500 Laramie/Lone Star/Big Horn/Tradesman Main Upper

- Remove the (x4) screw from the front of the wheel well. Pull back the inner wheel well liner to access the front bumper / fender panel support mount. (Fig 7)
- 5 Pull and remove the (front bumper / fender panel support mount) bolt as seen in Figures 8 & 9. (Fig 8-9)
- 6 Repeat on opposite side.