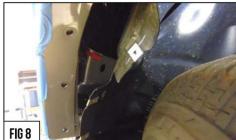

## **Grille Installation Instruction**

Part# GR04GEE40 Application For 2019-2020 Ram 1500 Laramie/Lone Star/Big Horn/Tradesman Main Upper

- Remove the (x4) screw from the front of the wheel well. Pull back the inner wheel well liner to access the front bumper / fender panel support mount. (Fig 7)
- 5 Pull and remove the (front bumper / fender panel support mount) bolt as seen in Figures 8 & 9. (Fig 8-9)
- 6 Repeat on opposite side.