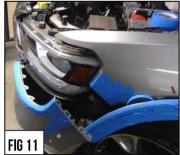

- Separate the Vehicle's Front Bumper Fascia from the Front Fender. You may need to coax free by pulling the fascia panels pushing on the fender.(Fig 10-11)
- 8 Remove the (x3) bolts as seen in Figure # 12. Repeat on opposite side. (Fig 12)