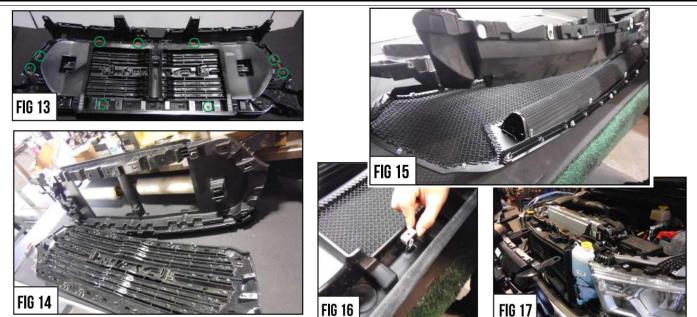

- The Vehicle's Factory Grille should now be free to remove. Set it face down on a soft padded surface Separate the OEM Grille Plastic Mounting Shroud by removing the screws as seen in Figure #13 (Fig 13-14)
- With the OEM Factory Grille fully disassembled, set aside, and take the OEM Grille Plastic Mounting Shroud and position over and onto new Replacement Grille. Secure in place with the provided "C" Bracket the 10-32 Nylon Nuts. The Replacement Grille should now be ready for installation. (Fig 15-16)
- 11 Take the assembled grille component and put into place to install onto vehicle. (Fig 17)