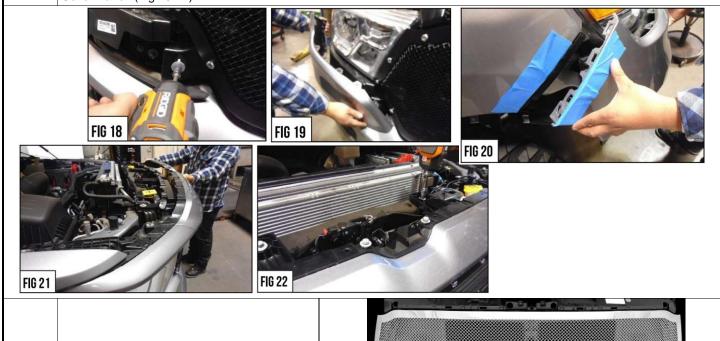

## **Grille Installation Instruction**

Part#

GR04GEE40 T/H

Application

For 2019-2020 Ram 1500 Laramie/Lone Star/Big Horn/Tradesman Main Upper

- 12 Secure the grille to vehicle by screwing the bolts that were removed in Step #8 Step #3. (Fig 18)
- Re-Install the bumper fascia panels as seen in Figure #19. Attach the and secure the front fender to bumper fascia panel in the reverse order as they were removed. Re-Install the Vehicle's Factory Top Trim Piece. Re-Install the Vehicle's Radiator Cover Panel. (Fig 19-22)