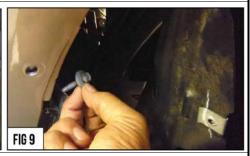

## **Grille Installation Instruction**

Rev. 191101

Part# | GF

**GR04DEE40D** 

**Application** 

For 2019-2020 Ram 1500 Laramie/Lone Star/Big Horn/Tradesman Main Upper

- Remove the (x4) screw from the front of the wheel well. Pull back the inner wheel well liner to access the front bumper / fender panel support mount. (Fig 7)
- 5 Pull and remove the (front bumper / fender panel support mount) bolt as seen in Figures 8 & 9. (Fig 8-9)
- 6 Repeat on opposite side.