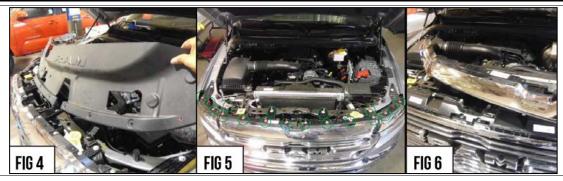

## **Grille Installation Instruction**

Rev. 191101

| Part#                                 | GR04DEE40D                                                                                                                 |                                                                                                                                                                                                                                                         |              |       | Applica   | For 2019-2020 Ram 1500 Laramie/Lone Star/Big<br>Horn/Tradesman Main Upper |        |           |              |              |               |             |     |             |  |
|---------------------------------------|----------------------------------------------------------------------------------------------------------------------------|---------------------------------------------------------------------------------------------------------------------------------------------------------------------------------------------------------------------------------------------------------|--------------|-------|-----------|---------------------------------------------------------------------------|--------|-----------|--------------|--------------|---------------|-------------|-----|-------------|--|
|                                       |                                                                                                                            | Item                                                                                                                                                                                                                                                    | Pa           | rt Na | ame       | QTY                                                                       | TY Des |           | iption       | Item         | Part Name     |             | QTY | Description |  |
| Parts Li                              | iet                                                                                                                        | 1                                                                                                                                                                                                                                                       | Rivet Grille |       |           | 1 Stainl                                                                  |        | less      | s steel      | 4            | Top Plate     |             | 1   |             |  |
| i arts L                              | 131                                                                                                                        | 2                                                                                                                                                                                                                                                       | Flange       | Nut   | S         | 23                                                                        | 10#    |           | 5            | Bottom Plate |               | 1           |     |             |  |
|                                       |                                                                                                                            | 3                                                                                                                                                                                                                                                       | "C" Bra      | acke  | kets 8    |                                                                           |        |           |              | 6            | Left&Right Bo | ottom Plate | 2   |             |  |
| Install N                             | Notes: Overlay ×                                                                                                           |                                                                                                                                                                                                                                                         |              |       | Replaceme |                                                                           | nt     | $\sqrt{}$ | Dri          | II ×         | Cut           | ×           |     |             |  |
| Step                                  |                                                                                                                            | Description                                                                                                                                                                                                                                             |              |       |           |                                                                           |        |           | illustration |              |               |             |     |             |  |
| 1                                     | Atta                                                                                                                       | Identify the grille & hardware with parts list. Attach (4)plates as shown(Fig 1)                                                                                                                                                                        |              |       |           |                                                                           |        |           |              |              |               |             |     |             |  |
| 2                                     |                                                                                                                            | Turn off engine, chalk tires with stop block, open the hood and disconnect the battery. The OEM Factory Grille will have to be removed. Begin grille removal by prying free all the Push Pin Retainer Clips (x12) to remove the radiator cover. (Fig 2) |              |       |           |                                                                           |        |           |              |              |               |             |     |             |  |
| 3                                     | With the Radiator Panel Cover removed, Identify and remove the (x18) screws that secure the top trim/grille frame. (Fig 3- |                                                                                                                                                                                                                                                         |              |       |           |                                                                           |        |           |              |              |               |             |     |             |  |
| (15) Flange Nuts  Fig 1  Fig 2  Fig 3 |                                                                                                                            |                                                                                                                                                                                                                                                         |              |       |           |                                                                           |        |           |              |              |               |             |     |             |  |