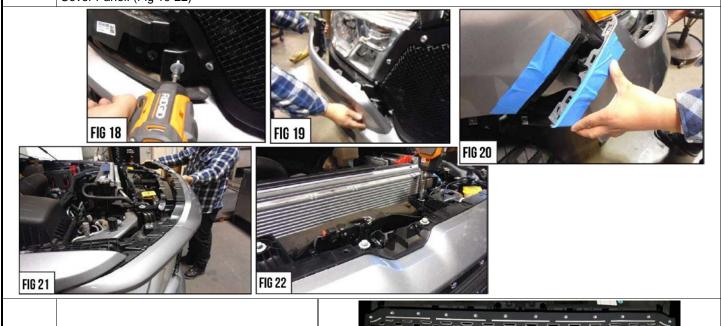

## **Grille Installation Instruction**

Rev. 191101

Part#

**GR04DEE40D** 

**Application** 

For 2019-2020 Ram 1500 Laramie/Lone Star/Big Horn/Tradesman Main Upper

- 12 Secure the grille to vehicle by screwing the bolts that were removed in Step #8 Step #3. (Fig 18)
- Re-Install the bumper fascia panels as seen in Figure #19. Attach the and secure the front fender to bumper fascia panel in the reverse order as they were removed. Re-Install the Vehicle's Factory Top Trim Piece. Re-Install the Vehicle's Radiator Cover Panel. (Fig 19-22)