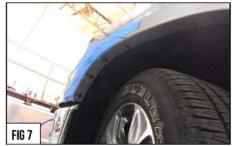

## **Grille Installation Instruction**

Rev. 191101

Part# | GF

**GR04DEE40D** 

**Application** 

For 2019-2020 Ram 1500 Laramie/Lone Star/Big Horn/Tradesman Main Upper

- Remove the (x4) screw from the front of the wheel well. Pull back the inner wheel well liner to access the front bumper / fender panel support mount. (Fig 7)
- 5 Pull and remove the (front bumper / fender panel support mount) bolt as seen in Figures 8 & 9. (Fig 8-9)
- 6 Repeat on opposite side.