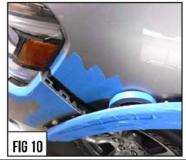

- Separate the Vehicle's Front Bumper Fascia from the Front Fender. You may need to coax free by pulling the fascia panels pushing on the fender. (Fig 10-11)
- 8 Remove the (x3) bolts as seen in Figure # 12. Repeat on opposite side. (Fig 12)