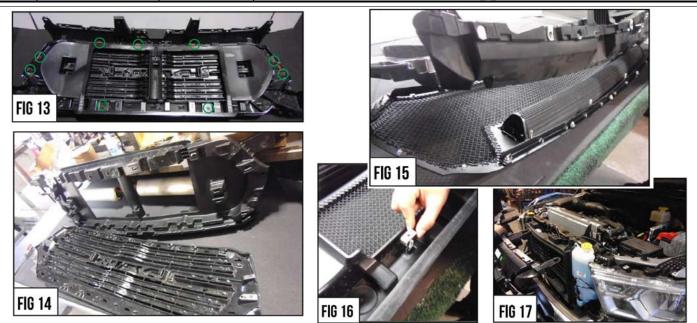

- The Vehicle's Factory Grille should now be free to remove. Set it face down on a soft padded surface Separate the OEM Grille Plastic Mounting Shroud by removing the screws as seen in Figure #13 (Fig 13-14)
- With the OEM Factory Grille fully disassembled, set aside, and take the OEM Grille Plastic Mounting Shroud and position over and onto new Replacement Grille. Secure in place with the provided "C" Bracket the 10-32 Nylon Nuts. The Replacement Grille should now be ready for installation. (Fig 15-16)
- 11 Take the assembled grille component and put into place to install onto vehicle. (Fig 17)