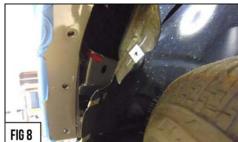

## **Grille Installation Instruction**

Rev. 191101

Part# | GF

**GR04DEE40D** 

**Application** 

For 2019-2020 Ram 1500 Laramie/Lone Star/Big Horn/Tradesman Main Upper

- Remove the (x4) screw from the front of the wheel well. Pull back the inner wheel well liner to access the front bumper / fender panel support mount. (Fig 7)
- 5 Pull and remove the (front bumper / fender panel support mount) bolt as seen in Figures 8 & 9. (Fig 8-9)
- 6 Repeat on opposite side.