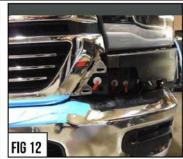

- Separate the Vehicle's Front Bumper Fascia from the Front Fender. You may need to coax free by pulling the fascia panels pushing on the fender. (Fig 10-11)
- 8 Remove the (x3) bolts as seen in Figure # 12. Repeat on opposite side. (Fig 12)