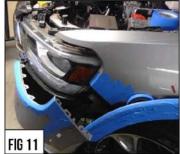

- Separate the Vehicle's Front Bumper Fascia from the Front Fender. You may need to coax free by pulling the fascia panels pushing on the fender. (Fig 10-11)
- 8 Remove the (x3) bolts as seen in Figure # 12. Repeat on opposite side. (Fig 12)