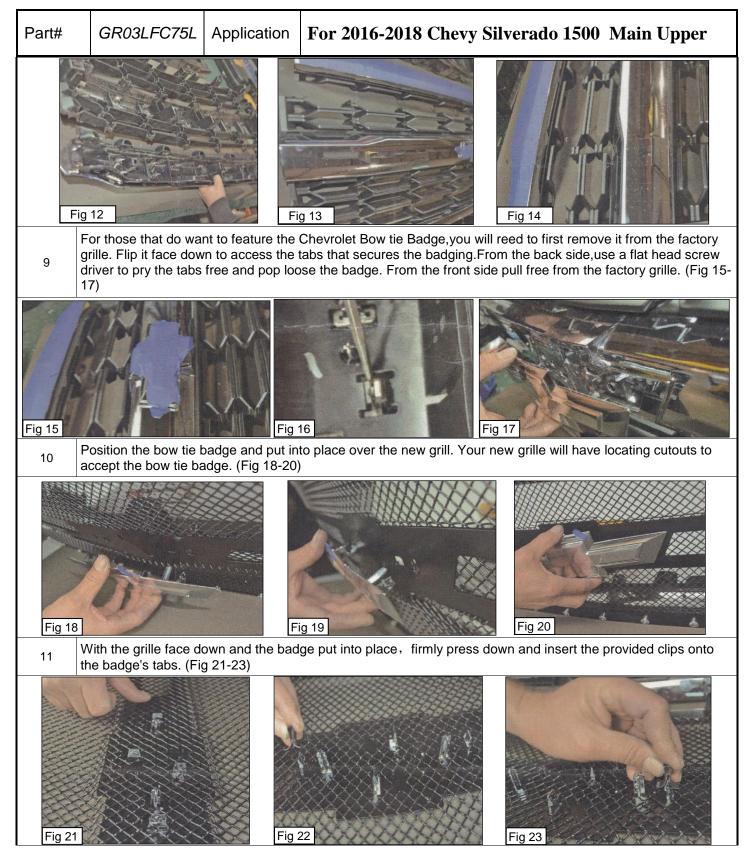

l shell to re-purpose and<br>) degree cutoff wheel, zip saw, sawzall or something similar, cut along the |  |  |
| FIG   |                                                                                                                                                      |                    | FIG 11                                                                                                                                                   |  |  |
| 8     | At this point, check o                                                                                                                               | ver your work ar   | nd make certain your cut reflects the images presented here. (Fig 12-14)                                                                                 |  |  |



| Part#  | GR03LFC75L                       | Application       | For 2016-2018 Chevy Silverado 1500 Main Upper                                                                                                            |
|--------|----------------------------------|-------------------|----------------------------------------------------------------------------------------------------------------------------------------------------------|
| 12 ad  |                                  | end or helper hol | factory shell piece. This is the most critical step of the installation. It is d the individual parts. Carefully align the grille so that it sits evenly |
| Fig 2  |                                  |                   | Fig 25