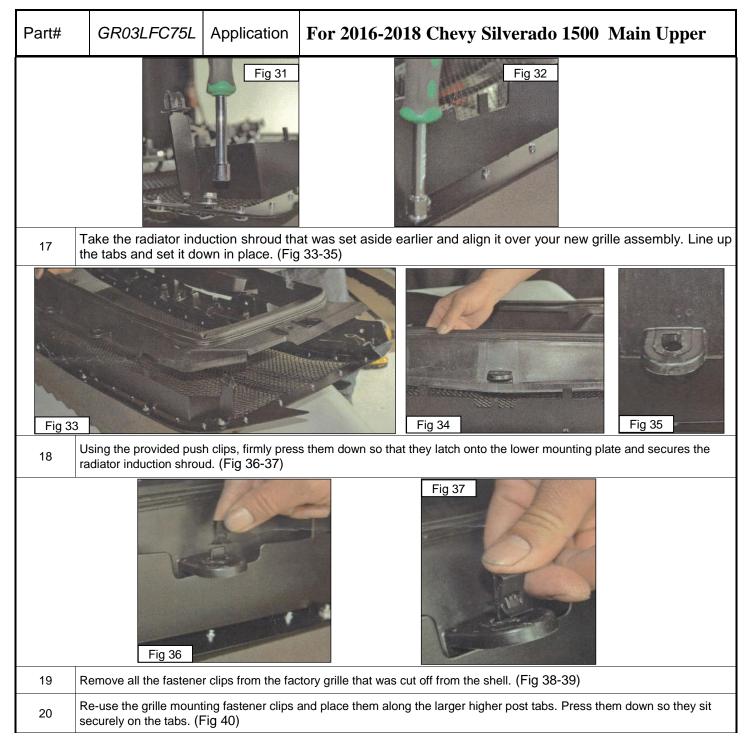

26 |                                  |                   | $ \begin{tabular}{ c c c c c } \hline \hline \\ $                        |
|        | ace the provided lo<br>9-30)     | wer mounting pl   | ate and rest the mounting tabs over the pre placed threaded studs. (Fig                                                                                  |
|        | Fig 29                           |                   | Fig 30                                                                                                                                                   |
|        |                                  |                   | the (6)provided 10mm nuts down to secure the lower mounting plate to rk and make sure everything is good and tight. (Fig 31-32)                          |



| Part# | GR03LFC75L                                    | Application      | For 2016-2018 Chevy Silverado 1500 Main Upper                                                                                                                                                                                                          |
|-------|-----------------------------------------------|------------------|--------------------------------------------------------------------------------------------------------------------------------------------------------------------------------------------------------------------------------------------------------|
| Fig   | 38                                            | -                | Fig 39