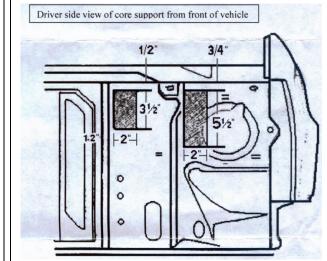

## Grille Installation Instruction

Rev. 141001

Part# GR03HEB 45S

4

Application

88-93 Chevy Pick Up92-93 Suburban Tahoe Phantom 2PC With Head Lamp Re Main Upper

A portion of material must be cut from the core support to mount the headlamps. Use this diagram on the left to cut the area needed to recess the headlights. Make your cut as indicated by the shaded areas.