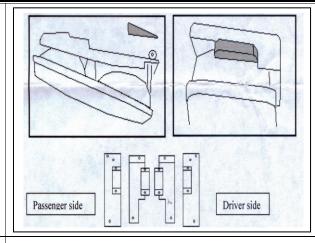

## Grille Installation Instruction

Rev. 141001

| Part#                                                | GR03HEB<br>45S                                                                                                                                                                                                                                                                                                                                                                                                                                                                                                                                                            |                                                                                                                                                                                                                                                                                                                                                                                                                                                                                                                                                                                                                                                                                                                                                                                                                                                                                                                                                                                     | Application |     | 88-93 Chevy Pick Up92-93 Suburban Tahoe<br>Phantom 2PC With Head Lamp Re Main Upper |              |                               |     |             |  |
|------------------------------------------------------|---------------------------------------------------------------------------------------------------------------------------------------------------------------------------------------------------------------------------------------------------------------------------------------------------------------------------------------------------------------------------------------------------------------------------------------------------------------------------------------------------------------------------------------------------------------------------|-------------------------------------------------------------------------------------------------------------------------------------------------------------------------------------------------------------------------------------------------------------------------------------------------------------------------------------------------------------------------------------------------------------------------------------------------------------------------------------------------------------------------------------------------------------------------------------------------------------------------------------------------------------------------------------------------------------------------------------------------------------------------------------------------------------------------------------------------------------------------------------------------------------------------------------------------------------------------------------|-------------|-----|-------------------------------------------------------------------------------------|--------------|-------------------------------|-----|-------------|--|
|                                                      | Item                                                                                                                                                                                                                                                                                                                                                                                                                                                                                                                                                                      | Part Nai                                                                                                                                                                                                                                                                                                                                                                                                                                                                                                                                                                                                                                                                                                                                                                                                                                                                                                                                                                            | ne          | QTY | Description                                                                         | Item         | Part Name                     | QTY | Description |  |
| Parts Lis                                            | 1                                                                                                                                                                                                                                                                                                                                                                                                                                                                                                                                                                         | Billet Grille                                                                                                                                                                                                                                                                                                                                                                                                                                                                                                                                                                                                                                                                                                                                                                                                                                                                                                                                                                       |             | 2   | Stainless steel                                                                     | 5            | Phillips Screws               | 20  |             |  |
|                                                      | t 2                                                                                                                                                                                                                                                                                                                                                                                                                                                                                                                                                                       | Bolts                                                                                                                                                                                                                                                                                                                                                                                                                                                                                                                                                                                                                                                                                                                                                                                                                                                                                                                                                                               |             | 8   | 1/4-20 ×3/4"                                                                        | 6            | Flat Nuts                     | 20  |             |  |
|                                                      | 3                                                                                                                                                                                                                                                                                                                                                                                                                                                                                                                                                                         | Nuts                                                                                                                                                                                                                                                                                                                                                                                                                                                                                                                                                                                                                                                                                                                                                                                                                                                                                                                                                                                |             | 8   | 1/4-20                                                                              | 7            | Headlight Relocation Brackets | 4   | 8×1″        |  |
|                                                      | 4                                                                                                                                                                                                                                                                                                                                                                                                                                                                                                                                                                         | Flat Washers                                                                                                                                                                                                                                                                                                                                                                                                                                                                                                                                                                                                                                                                                                                                                                                                                                                                                                                                                                        |             | 8   |                                                                                     |              |                               |     |             |  |
| Install Notes: Overlay × Replacement √ Drill √ Cut × |                                                                                                                                                                                                                                                                                                                                                                                                                                                                                                                                                                           |                                                                                                                                                                                                                                                                                                                                                                                                                                                                                                                                                                                                                                                                                                                                                                                                                                                                                                                                                                                     |             |     |                                                                                     |              |                               |     |             |  |
| Step                                                 | Description                                                                                                                                                                                                                                                                                                                                                                                                                                                                                                                                                               |                                                                                                                                                                                                                                                                                                                                                                                                                                                                                                                                                                                                                                                                                                                                                                                                                                                                                                                                                                                     |             |     |                                                                                     | illustration |                               |     |             |  |
| 1                                                    | Identify the grille & hardware with parts list.                                                                                                                                                                                                                                                                                                                                                                                                                                                                                                                           |                                                                                                                                                                                                                                                                                                                                                                                                                                                                                                                                                                                                                                                                                                                                                                                                                                                                                                                                                                                     |             |     |                                                                                     |              |                               |     |             |  |
|                                                      | along th vehicle. purchase cut the pof the bathe signals li                                                                                                                                                                                                                                                                                                                                                                                                                                                                                                               | Remove the lower turn signal and unplug the lights.Remove all the factory bolts retaining the grille shell (Four along the top, one bottom center and one behind each parking light). Now remove the grille shell from the vehicle. Remove the corner lights. Apply masking tape to the chrome or painted areas.If your grille was burchased pre-assembled into an OE style grille shell; skip to step 2 .Place the grille face down on a table and but the plastic cross bars(see arrows in diagram) out of the center of the grille shell.Make your cuts at the base of the bars. Now sand or file any rough edges smooth. The diagram illustrates how the bars will be cut.Center the billets into the grille shell (The lower billet has mounting brackets on the back on the back to hold the signals lights). Hold the billets firmly in place. Make sure they are flush; Drill a 1/8" hole at each mounting tab. Use the screws and flat nuts to secure the billet in place. |             |     |                                                                                     |              |                               |     |             |  |
| 2                                                    |                                                                                                                                                                                                                                                                                                                                                                                                                                                                                                                                                                           |                                                                                                                                                                                                                                                                                                                                                                                                                                                                                                                                                                                                                                                                                                                                                                                                                                                                                                                                                                                     |             |     |                                                                                     |              |                               |     |             |  |
| 3                                                    | Remove the headlights; then remove the four fasteners securing the plastic headlight mounting buckets. Some areas on the headlights must be removed to attach the headlight relocation brackets. Cut the shaded areas off the headlamp assemblies as shown here. Test fit the brackets; this will help determine the area necessary to trim.  Note the three bumps molded to the headlamps lenses. Use a file or die grinder to file these off each headlamp. Now bolt the headlight relocation brackets to the headlamps using the factory hardware (see above diagram). |                                                                                                                                                                                                                                                                                                                                                                                                                                                                                                                                                                                                                                                                                                                                                                                                                                                                                                                                                                                     |             |     |                                                                                     |              |                               |     |             |  |