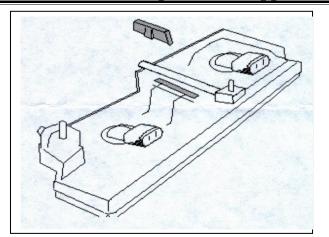

## Grille Installation Instruction

Rev. 141001

| Part#                                                | GR03HEB<br>45S                                                                                                                                                                                                                                                                                                                                                                                                                                                                                                                                                            |                                                                                                                                                                                                                                                                                                                                                                                                                                                                                                                                                                                                                                                                                                                                                                                                                                                                                                                                                                                     | Application |     | 88-93 Chevy Pick Up92-93 Suburban Tahoe<br>Phantom 2PC With Head Lamp Re Main Upper |              |                               |     |             |  |
|------------------------------------------------------|---------------------------------------------------------------------------------------------------------------------------------------------------------------------------------------------------------------------------------------------------------------------------------------------------------------------------------------------------------------------------------------------------------------------------------------------------------------------------------------------------------------------------------------------------------------------------|-------------------------------------------------------------------------------------------------------------------------------------------------------------------------------------------------------------------------------------------------------------------------------------------------------------------------------------------------------------------------------------------------------------------------------------------------------------------------------------------------------------------------------------------------------------------------------------------------------------------------------------------------------------------------------------------------------------------------------------------------------------------------------------------------------------------------------------------------------------------------------------------------------------------------------------------------------------------------------------|-------------|-----|-------------------------------------------------------------------------------------|--------------|-------------------------------|-----|-------------|--|
|                                                      | Item                                                                                                                                                                                                                                                                                                                                                                                                                                                                                                                                                                      | Part Nai                                                                                                                                                                                                                                                                                                                                                                                                                                                                                                                                                                                                                                                                                                                                                                                                                                                                                                                                                                            | ne          | QTY | Description                                                                         | Item         | Part Name                     | QTY | Description |  |
| Parts Lis                                            | 1                                                                                                                                                                                                                                                                                                                                                                                                                                                                                                                                                                         | Billet Grille                                                                                                                                                                                                                                                                                                                                                                                                                                                                                                                                                                                                                                                                                                                                                                                                                                                                                                                                                                       |             | 2   | Stainless steel                                                                     | 5            | Phillips Screws               | 20  |             |  |
|                                                      | t 2                                                                                                                                                                                                                                                                                                                                                                                                                                                                                                                                                                       | Bolts                                                                                                                                                                                                                                                                                                                                                                                                                                                                                                                                                                                                                                                                                                                                                                                                                                                                                                                                                                               |             | 8   | 1/4-20 ×3/4"                                                                        | 6            | Flat Nuts                     | 20  |             |  |
|                                                      | 3                                                                                                                                                                                                                                                                                                                                                                                                                                                                                                                                                                         | Nuts                                                                                                                                                                                                                                                                                                                                                                                                                                                                                                                                                                                                                                                                                                                                                                                                                                                                                                                                                                                |             | 8   | 1/4-20                                                                              | 7            | Headlight Relocation Brackets | 4   | 8×1″        |  |
|                                                      | 4                                                                                                                                                                                                                                                                                                                                                                                                                                                                                                                                                                         | Flat Washers                                                                                                                                                                                                                                                                                                                                                                                                                                                                                                                                                                                                                                                                                                                                                                                                                                                                                                                                                                        |             | 8   |                                                                                     |              |                               |     |             |  |
| Install Notes: Overlay × Replacement √ Drill √ Cut × |                                                                                                                                                                                                                                                                                                                                                                                                                                                                                                                                                                           |                                                                                                                                                                                                                                                                                                                                                                                                                                                                                                                                                                                                                                                                                                                                                                                                                                                                                                                                                                                     |             |     |                                                                                     |              |                               |     |             |  |
| Step                                                 | Description                                                                                                                                                                                                                                                                                                                                                                                                                                                                                                                                                               |                                                                                                                                                                                                                                                                                                                                                                                                                                                                                                                                                                                                                                                                                                                                                                                                                                                                                                                                                                                     |             |     |                                                                                     | illustration |                               |     |             |  |
| 1                                                    | Identify the grille & hardware with parts list.                                                                                                                                                                                                                                                                                                                                                                                                                                                                                                                           |                                                                                                                                                                                                                                                                                                                                                                                                                                                                                                                                                                                                                                                                                                                                                                                                                                                                                                                                                                                     |             |     |                                                                                     |              |                               |     |             |  |
|                                                      | along th vehicle. purchase cut the pof the bathe signals li                                                                                                                                                                                                                                                                                                                                                                                                                                                                                                               | Remove the lower turn signal and unplug the lights.Remove all the factory bolts retaining the grille shell (Four along the top, one bottom center and one behind each parking light). Now remove the grille shell from the vehicle. Remove the corner lights. Apply masking tape to the chrome or painted areas.If your grille was burchased pre-assembled into an OE style grille shell; skip to step 2 .Place the grille face down on a table and but the plastic cross bars(see arrows in diagram) out of the center of the grille shell.Make your cuts at the base of the bars. Now sand or file any rough edges smooth. The diagram illustrates how the bars will be cut.Center the billets into the grille shell (The lower billet has mounting brackets on the back on the back to hold the signals lights). Hold the billets firmly in place. Make sure they are flush; Drill a 1/8" hole at each mounting tab. Use the screws and flat nuts to secure the billet in place. |             |     |                                                                                     |              |                               |     |             |  |
| 2                                                    |                                                                                                                                                                                                                                                                                                                                                                                                                                                                                                                                                                           |                                                                                                                                                                                                                                                                                                                                                                                                                                                                                                                                                                                                                                                                                                                                                                                                                                                                                                                                                                                     |             |     |                                                                                     |              |                               |     |             |  |
| 3                                                    | Remove the headlights; then remove the four fasteners securing the plastic headlight mounting buckets. Some areas on the headlights must be removed to attach the headlight relocation brackets. Cut the shaded areas off the headlamp assemblies as shown here. Test fit the brackets; this will help determine the area necessary to trim.  Note the three bumps molded to the headlamps lenses. Use a file or die grinder to file these off each headlamp. Now bolt the headlight relocation brackets to the headlamps using the factory hardware (see above diagram). |                                                                                                                                                                                                                                                                                                                                                                                                                                                                                                                                                                                                                                                                                                                                                                                                                                                                                                                                                                                     |             |     |                                                                                     |              |                               |     |             |  |