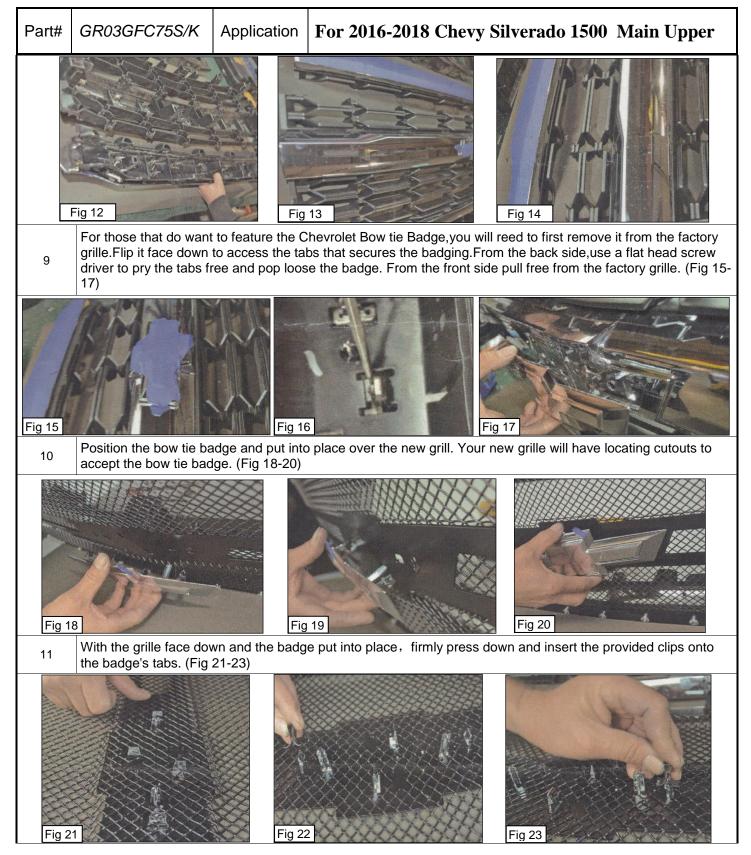

| Part# | GR03GFC75S/K                                                                                                                                                                                                                                                                              | Application      | For 2016-2018 Chevy Silverado 1500 Main Upper                          |  |  |
|-------|-------------------------------------------------------------------------------------------------------------------------------------------------------------------------------------------------------------------------------------------------------------------------------------------|------------------|------------------------------------------------------------------------|--|--|
| 5     | Flip the grille assembly over and place ors a flat cushioned surface or foam pad to begin disassembly.                                                                                                                                                                                    |                  |                                                                        |  |  |
| 6     | It is now time to remo<br>shroud and set asides                                                                                                                                                                                                                                           |                  | induction shroud. Remove all the plastic push tabs that secures the 9) |  |  |
| FIG 9 |                                                                                                                                                                                                                                                                                           |                  |                                                                        |  |  |
| 7     | <ul> <li>It is now time cut into the factory grille honeycomb pattrn and separate the factory grill shell to re-purpose and utilize with your new grille. Using a 90 degree cutoff wheel, zip saw, sawzall or something similar, cut along the presented red line. (Fig 10-11)</li> </ul> |                  |                                                                        |  |  |
| FIG   |                                                                                                                                                                                                                                                                                           |                  |                                                                        |  |  |
| 8     | At this point, check over                                                                                                                                                                                                                                                                 | er your work and | make certain your cut reflects the images presented here. (Fig 12-14)  |  |  |

| Part#       | GR03GFC75S/K                                                                                                                                                                                                                                                                | Application      | For 2016-2018 Chevy Silverado 1500 Main Upper                                                                               |  |  |
|-------------|-----------------------------------------------------------------------------------------------------------------------------------------------------------------------------------------------------------------------------------------------------------------------------|------------------|-----------------------------------------------------------------------------------------------------------------------------|--|--|
| 12          | It is now time to mate the grille to the factory shell piece. This is the most critical step of the installation. It is advised to have a friend or helper hold the individual parts. Carefully align the grille so that it sits evenly aligned with the shell. (Fig 24-25) |                  |                                                                                                                             |  |  |
| F           | ig 24                                                                                                                                                                                                                                                                       |                  | Fig 25                                                                                                                      |  |  |
| 13          | With your grille alignme<br>26-27)                                                                                                                                                                                                                                          | ent placed and f | inalized, use the Grilles mounting tabs to determine your drill holes. (Fig                                                 |  |  |
| 14<br>Fig 2 |                                                                                                                                                                                                                                                                             |                  | secure the grille to the factory shell piece. (Fig 28)                                                                      |  |  |
|             | Fig 29                                                                                                                                                                                                                                                                      |                  | Fig 30                                                                                                                      |  |  |
| 16          |                                                                                                                                                                                                                                                                             |                  | he (6)provided 10mm nuts down to secure the lower mounting plate to and make sure everything is good and tight. (Fig 31-32) |  |  |