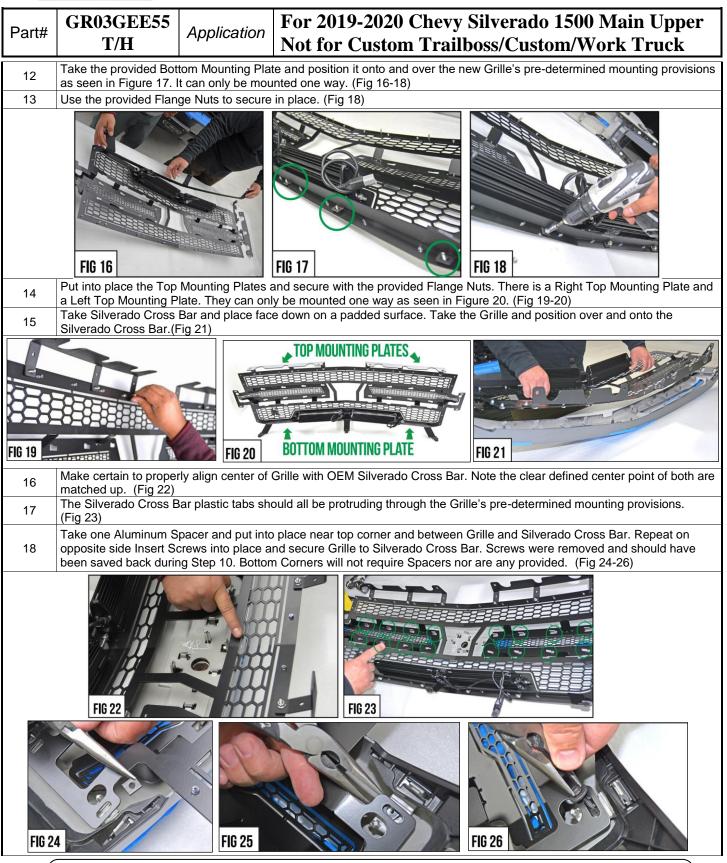

## **Grille Installation Instruction**

Rev. 190901

| Part#     | GR03GEE55<br>T/H Applica                                                                                                                                                                                                                                                                                        |                                                                                                                        |         | tion For 2019-2020 Chevy Silverado 1500 Main Upper<br>Not for Custom Trailboss/Custom/Work Truck |        |          |          |                            |                 |     |             |
|-----------|-----------------------------------------------------------------------------------------------------------------------------------------------------------------------------------------------------------------------------------------------------------------------------------------------------------------|------------------------------------------------------------------------------------------------------------------------|---------|--------------------------------------------------------------------------------------------------|--------|----------|----------|----------------------------|-----------------|-----|-------------|
|           |                                                                                                                                                                                                                                                                                                                 | Item                                                                                                                   | Part    | Name                                                                                             | QTY    | Des      | cription | Item                       | Part Name       | QTY | Description |
|           |                                                                                                                                                                                                                                                                                                                 | 1                                                                                                                      | Mesh Gr | sh Grille 1 Stainles                                                                             |        | Stainles | s steel  | 5                          | Left Top Plate  | 1   |             |
| Parts L   | ist                                                                                                                                                                                                                                                                                                             | 2                                                                                                                      | U U     |                                                                                                  | 12     | 10#      |          | 6                          | Right Top Plate | 1   |             |
|           |                                                                                                                                                                                                                                                                                                                 | 3 Small Fastener<br>Retaining Clips                                                                                    |         | 16                                                                                               |        |          | 7        | Bottom Plate               | 1               |     |             |
|           |                                                                                                                                                                                                                                                                                                                 | 4 Large Black<br>Fasteners                                                                                             |         | 3                                                                                                |        |          | 8        | Square Aluminum<br>Spacers | 2               |     |             |
| Install N | Note                                                                                                                                                                                                                                                                                                            | es: Ov                                                                                                                 | verlay  | × Rep                                                                                            | laceme | nt √     | Drill    | ×                          | Cut             |     |             |
| Step      |                                                                                                                                                                                                                                                                                                                 |                                                                                                                        | D       | escription                                                                                       |        |          |          |                            | illustration    |     |             |
| 1         | Identify the grille & hardware with parts list.                                                                                                                                                                                                                                                                 |                                                                                                                        |         |                                                                                                  |        |          |          |                            |                 |     |             |
| 2         | Turn off engine, chalk tires with stop block, open the hood and disconnect the battery. Prepare the vehicle by setting a protective layer of Blue Masking Tape (3M Painters Tape or similar) over the head lamps, grille cross bar, and along the lower bumper that is in close proximity to the grille.(Fig 1) |                                                                                                                        |         |                                                                                                  |        |          |          |                            |                 |     |             |
| 3         | The                                                                                                                                                                                                                                                                                                             | The OEM Factory Grille will have to be removed. Begin grille removal unscrewing the Hood release latch handle. (Fig 2) |         |                                                                                                  |        |          |          |                            |                 |     |             |
| 4         | Next, begin prying free all the Push Pin Retainer Clips and remove the radiator cover. With the Radiator Panel Cover removed, Identify and remove the screws that secure the top trim / grille frame. Pry the trim piece up and off the core support lip. (Fig 3-6)                                             |                                                                                                                        |         |                                                                                                  |        |          |          |                            |                 |     |             |
|           |                                                                                                                                                                                                                                                                                                                 | FIG                                                                                                                    |         |                                                                                                  |        | FIG 2    |          |                            | FIG 3           |     |             |

| Part#  | GR03GEE55<br>T/H                                                                                                                                                                                                                        | Application                             | For 2019-2020 Chevy Silverado 1500 Main Upper<br>Not for Custom Trailboss/Custom/Work Truck                                                                                                                                          |  |  |  |  |  |
|--------|-----------------------------------------------------------------------------------------------------------------------------------------------------------------------------------------------------------------------------------------|-----------------------------------------|--------------------------------------------------------------------------------------------------------------------------------------------------------------------------------------------------------------------------------------|--|--|--|--|--|
| 5      | Remove Vehicle's Grille Cross Bar by carefully prying on the end "finger piece". Note the protective layer of masking tape in Figures #8 & #9. (Fig 7-9)                                                                                |                                         |                                                                                                                                                                                                                                      |  |  |  |  |  |
| 6      | Work the prying tool towards the center. Figure #9b shows the plastic fastener on the inside of the cross bar. (Fig 8-9)                                                                                                                |                                         |                                                                                                                                                                                                                                      |  |  |  |  |  |
| 7      | Repeat on opposite side.                                                                                                                                                                                                                |                                         |                                                                                                                                                                                                                                      |  |  |  |  |  |
| FIG 7  |                                                                                                                                                                                                                                         | FIG 8                                   |                                                                                                                                                                                                                                      |  |  |  |  |  |
| 8      | Before you can separate the Vehicle's Grille Assembly, you must pry off the retainer clips located behind grille near bottom corners. Use a long prying tool with a large broad edge to depress and pop free from fastener. (Fig 10-11) |                                         |                                                                                                                                                                                                                                      |  |  |  |  |  |
| 9      | With the OEM Grille free and removed from vehicle, place face down on a padded surface. (Fig 12)                                                                                                                                        |                                         |                                                                                                                                                                                                                                      |  |  |  |  |  |
|        | FIG 10                                                                                                                                                                                                                                  |                                         | FIG 11 FIG 12                                                                                                                                                                                                                        |  |  |  |  |  |
| 10     | hold & secure the grille<br>From the backside, ren                                                                                                                                                                                      | e for disassembly.<br>nove the screws a | parating the OEM Grille from the Silverado Cross Bars. You may want to have a helper<br>ly.<br>s as seen in Figure 13. Carefully pry the plastic clips away and off of the OEM Grille<br>s to be re-used during Step 18. (Fig 13-14) |  |  |  |  |  |
| 11     |                                                                                                                                                                                                                                         | oss Bar and prepa                       | remove. Set aside. This piece will not be used or needed to mount the Grille.<br>epare the new Grille for mounting by installing the provided Bracket Mounts included in                                                             |  |  |  |  |  |
| FIG 13 |                                                                                                                                                                                                                                         | FIG 14                                  | Image: Window Stress FIG 15                                                                                                                                                                                                          |  |  |  |  |  |

|        | GR03GEE55                                                                                                                                                                                                                                               |                  | For 2019-2020 Chevy Silverado 1500 Main Upper                                         |  |  |  |  |
|--------|---------------------------------------------------------------------------------------------------------------------------------------------------------------------------------------------------------------------------------------------------------|------------------|---------------------------------------------------------------------------------------|--|--|--|--|
| Part#  | T/H                                                                                                                                                                                                                                                     | Application      | Not for Custom Trailboss/Custom/Work Truck                                            |  |  |  |  |
| 19     | With the 4 screws holding the grille in place and the Grille properly aligned, put the provided Small Fastener Retaining Clips into place as seen in Figure 27 and also highlighted in Figure 23. (Fig 27-28)                                           |                  |                                                                                       |  |  |  |  |
| 20     | There should be three large black fasteners already assembled to the Bottom Mounting Bracket. Confirm they are properly installed. Grille Assembly is complete. (Fig 29)                                                                                |                  |                                                                                       |  |  |  |  |
| FIG 27 |                                                                                                                                                                                                                                                         | FIG              |                                                                                       |  |  |  |  |
| 21     | Carefully inspect your work regarding the Grille installed on the Vehicle's OEM Grille.                                                                                                                                                                 |                  |                                                                                       |  |  |  |  |
| 22     | Take the assembled grille component and put into place to install onto vehicle. Re-install in the reverse order from which it was removed. Start at the bottom and work your way up. Re-install the radiator cover & Hood Latch Handle too. (Fig 30-32) |                  |                                                                                       |  |  |  |  |
| FIG 30 |                                                                                                                                                                                                                                                         | FIG              | 31                                                                                    |  |  |  |  |
| 23     | Carefully inspect your                                                                                                                                                                                                                                  | work and make ce | ertain all vehicle panels have been installed and align correctly as factory fitment. |  |  |  |  |
| 24     | Installation completed                                                                                                                                                                                                                                  | !!               |                                                                                       |  |  |  |  |