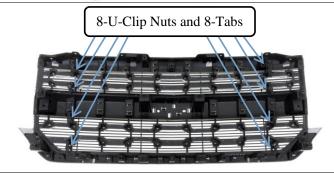

## Grille Installation Instruction

For 2016-2018 Chevy Silverado 1500 Not For Z71 and **Application** High Country Model

Rev. 190401

|                                                                                                                                          | Item                                                                                                                                                                                                                                                                                                                  | Part Name              | QTY                           | Descrip | tion         | Item | Part Name   | QTY | Description |
|------------------------------------------------------------------------------------------------------------------------------------------|-----------------------------------------------------------------------------------------------------------------------------------------------------------------------------------------------------------------------------------------------------------------------------------------------------------------------|------------------------|-------------------------------|---------|--------------|------|-------------|-----|-------------|
| Parts L                                                                                                                                  | 1                                                                                                                                                                                                                                                                                                                     | Upper Billet Grille    | 1 Stainless s                 |         | teel         | 4    | U-Clip Nuts | 8   | 8#          |
| Parts L                                                                                                                                  | 2                                                                                                                                                                                                                                                                                                                     | Lower Billet Grille    | ower Billet Grille 1 Stainles |         | teel         | 5    | Tabs        | 8   |             |
|                                                                                                                                          | 3                                                                                                                                                                                                                                                                                                                     | Bolts                  | 8 8#x2.5"                     |         |              |      |             |     |             |
| Install Notes: Overlay $\boxed{\hspace{1em}}$ Replacement $\boxed{\hspace{1em}}$ Drill $\boxed{\hspace{1em}}$ Cut $\boxed{\hspace{1em}}$ |                                                                                                                                                                                                                                                                                                                       |                        |                               |         |              |      |             |     |             |
| Step                                                                                                                                     | Description                                                                                                                                                                                                                                                                                                           |                        |                               |         | illustration |      |             |     |             |
| 1                                                                                                                                        | Identify the grille & hardware with parts list.                                                                                                                                                                                                                                                                       |                        |                               |         |              |      |             |     |             |
| 2                                                                                                                                        | Optional (for vehicles with black plastic cover under hood). Pop hood, remove the black plastic cover (on top of OEM grille / front panel) from vehicle. This will allow access to the rear of the grille shell. If you are still unable to access the rear, remove the grille shell and reattach after installation. |                        |                               |         |              |      |             |     |             |
| 3                                                                                                                                        | Center the billet grille into the opening of the factory grille shell. Secure the bolts to the threaded holes on the front of the grille. Be sure the bolts are through the grille shell.                                                                                                                             |                        |                               |         |              |      |             |     |             |
| 4                                                                                                                                        | Install the                                                                                                                                                                                                                                                                                                           | U-Clip Nuts onto the T | abs.                          |         |              |      |             |     |             |

Secure billet grille using the U-Clip nuts and tabs

from the back side of the grille shell.

- 6 Make sure the billet grille is centered and tighten the fasteners.
- 7 Reinstall the black plastic cover which was removed in step 2.