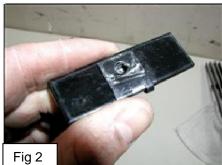

Secure billet grille using the 'J' hook Tab from the back side of the OEM grille shell.(Fig 2&3)

Make sure the billet grille is centered and tighten the fasteners, but do not over-tighten.

Reinstall the black plastic cover which was removed in step 2.