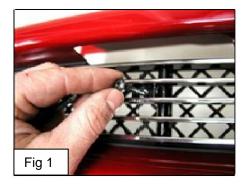

|           |                                                                                                                                                                                                                                                                  | Item   | Part Name     | QTY   | Description     | Item | Part Name                 | QTY | Description |  |  |
|-----------|------------------------------------------------------------------------------------------------------------------------------------------------------------------------------------------------------------------------------------------------------------------|--------|---------------|-------|-----------------|------|---------------------------|-----|-------------|--|--|
| Parts L   | ist                                                                                                                                                                                                                                                              | 1      | Billet Grille | 2     | Stainless steel | 3    | Truss Head Tapping Screws | 6   | 8×2″        |  |  |
|           |                                                                                                                                                                                                                                                                  | 2      | U-Clip Nuts   | 6     | 8#              | 4    | Tabs                      | 6   |             |  |  |
| Install N | Note                                                                                                                                                                                                                                                             | es: Ov | verlay   √    | Repla | cement ×        | Dri  | II × Cut ×                |     |             |  |  |
| Step      | Description                                                                                                                                                                                                                                                      |        |               |       |                 |      | illustration              |     |             |  |  |
|           | Identify the grille & hardware with parts list.                                                                                                                                                                                                                  |        |               |       |                 |      |                           |     |             |  |  |
| 1         |                                                                                                                                                                                                                                                                  |        |               |       |                 |      |                           |     |             |  |  |
|           |                                                                                                                                                                                                                                                                  |        |               |       |                 |      |                           |     |             |  |  |
|           |                                                                                                                                                                                                                                                                  |        |               |       |                 |      | <u></u>                   |     |             |  |  |
| 2         | Remove the grille from the truck by opening the hood and gently pulling on all four corners and in the center to release the retaining clips. Unplug and remove parking lights.                                                                                  |        |               |       |                 |      |                           |     |             |  |  |
| 3         | Center the billet grille into the opening of the factory grille shell. Secure the bolt to the threaded holes on the front of the grille. Be sure the bolts are through the OEM grille shell. (five bar grille in the top, four bar grille in the bottom).(Fig 1) |        |               |       |                 |      |                           |     |             |  |  |