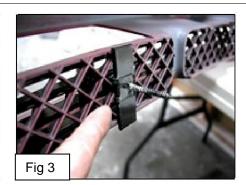

Secure billet grille using the 'J' hook Tab from the back side of the OEM grille shell.(Fig 2&3)

Make sure the billet grille is centered and tighten the fasteners, but do not over-tighten.

Reinstall the black plastic cover which was removed in step 2.