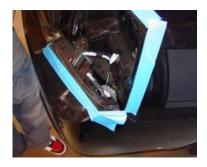

Description: Tail light Part Number: 321012-321013-321014 Application: Dodge Charger 2006-2008

Tools needed: none

Step 1: Locate the two outer locking screws and remove them.

Step 2: locate the third locking screw and remove the screw.

Step 3: pull off the tail light from the car and unplug the wire harness.

Step 4: Remove the protective tape from the resistor and place under

Step 5: Plug in the resistor plug the put the tail light on the car.