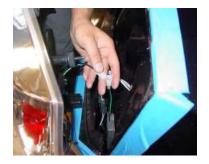

Step 3: pull off the tail light from the car and unplug the wire harness.

Step 4: Remove the protective tape from the resistor and place under

Step 5: Plug in the resistor plug the put the tail light on the car.

Step 6: Once light is on the car plug the wire harness into the light and then screw the three locking screws in.

Step 7: Make sure all functions are working properly before driving.