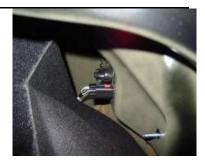

Step 3: pull off the tail light from the car and unplug the wire harness.

Step 4: Remove the protective tape from the resistor and place under

Step 5: Plug in the resistor plug the put the tail light on the car.