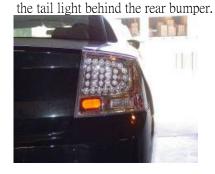

Description: Tail light Part Number: 321012-321013-321014 Application: Dodge Charger 2006-2008

Tools needed: none

Step 1: Locate the two outer locking screws and remove them.

Step 2: locate the third locking screw and remove the screw.