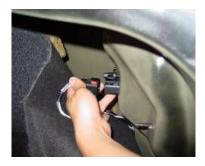

Step 6: Once light is on the car plug the wire harness into the light and then screw the three locking screws in.

Step 7: Make sure all functions are working properly before driving.