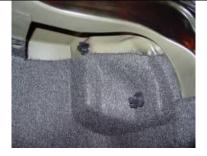

Description: Tail light Part Number: 321012-321013-321014 Application: Dodge Charger 2006-2008

Tools needed: none

Step 1: Locate the two outer locking screws and remove them.

Step 2: locate the third locking screw and remove the screw.