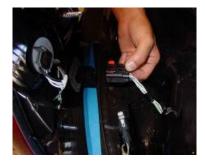

Step 3: pull off the tail light from the car and unplug the wire harness.

Step 4: Remove the protective tape from the resistor and place under

Step 5: Plug in the resistor plug the put the tail light on the car.