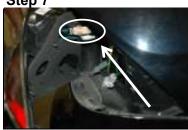

## Step 7

Install the tail light by removing the parking/brake light bulb and connect the wire from the tail light reinstall the others

Step 8

Test all functions before operating the vehicle