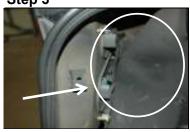

## Completely read all the instructions before installation Improper installation will void warranty!

Step 1

Tools needed: 8mm socket

Step 2

Rmove push pins

Step 3

Pull plastic cover towards the inside of the trunk