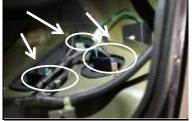

## Step 4

Remove 4 8mm screws located in back of the tail light

Step 5

Remove the parking/brake light harness, the reverse light harness, and the turn signal light harness

Step 6

Remove the tail light carefully

## Step 7

Install the tail light by removing the parking/brake light bulb and connect the wire from the tail light reinstall the others

Step 8

Test all functions before operating the vehicle