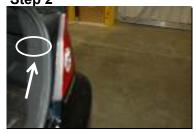

## Completely read all the instructions before installation Improper installation will void warranty!

Step 1

Tools needed: 8mm socket

Step 2

Rmove push pins

Step 3

Pull plastic cover towards the inside of the trunk