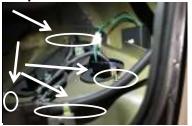

## Step 4

Remove 4 8mm screws located in back of the tail light

Step 5

Remove the parking/brake light harness, the reverse light harness, and the turn signal light harness

Step 6

Remove the tail light carefully