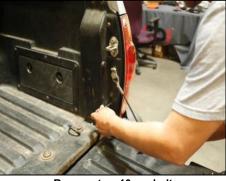

## **INSTALLATION INSTRUCTIONS**

READ COMPLETE INSTRUCTIONS BBEEFORE INSTALLATION Improper installation may void warranty.

TOOLS NEEDED: 10mm Socket

STEP 2

Lower tailgate

Remove two 10mm bolts

Pull tail light back to remove tail light locating pins from fender.