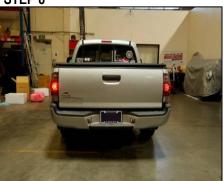

## **INSTALLATION INSTRUCTIONS**

READ COMPLETE INSTRUCTIONS BBEEFORE INSTALLATION Improper installation may void warranty.

TOOLS NEEDED: 10mm Socket

STEP 2

Lower tailgate

Remove two 10mm bolts

Pull tail light back to remove tail light locating pins from fender.