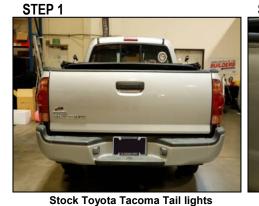

## PRODUCT DESCRIPTION: Tail light APPLICATION: 2005-2011 Toyota Tacoma



## **INSTALLATION INSTRUCTIONS**

READ COMPLETE INSTRUCTIONS BBEEFORE INSTALLATION Improper installation may void warranty.



TOOLS NEEDED: 10mm Socket

STEP 2





Lower tailgate



Remove two 10mm bolts





Pull tail light back to remove tail light locating pins from fender.

STEP 5



Disconnect main tail light harness connector.





Connect Anzo USA tail light connector to main harness on vehicle.



Slide Anzo USA tail light into fender while guiding tail light locating pins into opening.

STEP 8



Repeat steps 3-7 for other tail light. Check all functions of light before driving.