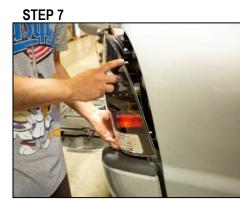

STEP 8

Repeat steps 3-7 for other tail light. Check all functions of light before driving.