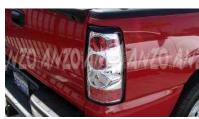

Test all functions of the light.

Pull the taillight out ward

Install the light socket into the back of the Anzo light