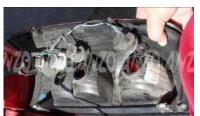

Remove the 4 light sockets by twisting and pulling up

Install the light and line up the screw holes. Screw the two screws back in.

Remove the two screw located inside the tailgate jam

Remove the stickers from the light sockets on the back of the anzo light

Test all functions of the light.

Pull the taillight out ward

Install the light socket into the back of the Anzo light