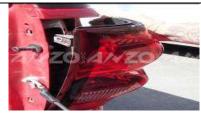

Test all functions of the light.

Pull the taillight out ward

Install the light socket into the back of the Anzo light