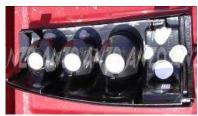

Remove the 4 light sockets by twisting and pulling up

Install the light and line up the screw holes. Screw the two screws back in.

Remove the two screw located inside the tailgate jam

Remove the stickers from the light sockets on the back of the anzo light