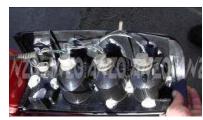

Remove the 4 light sockets by twisting and pulling up

Install the light and line up the screw holes. Screw the two screws back in.

Remove the two screw located inside the tailgate jam

Remove the stickers from the light sockets on the back of the anzo light