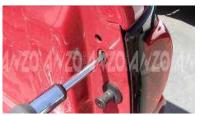

Remove the 4 light sockets by twisting and pulling up

Install the light and line up the screw holes. Screw the two screws back in.

Remove the two screw located inside the tailgate jam

Remove the stickers from the light sockets on the back of the anzo light