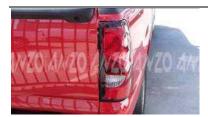

Test all functions of the light.

Pull the taillight out ward

Install the light socket into the back of the Anzo light