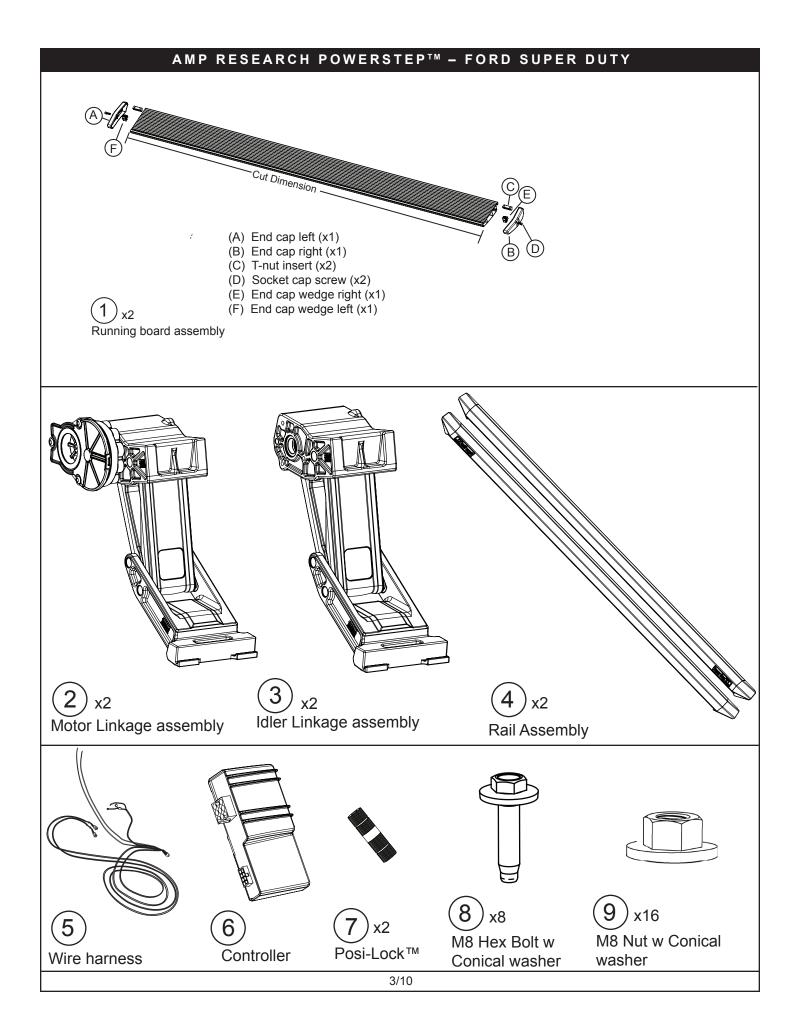

| INSTALLATION GUIDE                                                                                                                                                                                                                                                            |                                |                                                                                                                                                                                                                                                                                                                                                                                                                                                                                                                                                                                                                                                                                                                                                                                                                  |
|-------------------------------------------------------------------------------------------------------------------------------------------------------------------------------------------------------------------------------------------------------------------------------|--------------------------------|------------------------------------------------------------------------------------------------------------------------------------------------------------------------------------------------------------------------------------------------------------------------------------------------------------------------------------------------------------------------------------------------------------------------------------------------------------------------------------------------------------------------------------------------------------------------------------------------------------------------------------------------------------------------------------------------------------------------------------------------------------------------------------------------------------------|
| RESEARCH POWErStep                                                                                                                                                                                                                                                            |                                |                                                                                                                                                                                                                                                                                                                                                                                                                                                                                                                                                                                                                                                                                                                                                                                                                  |
| APPLICATION                                                                                                                                                                                                                                                                   | MODEL YEAR                     | AMP Part #                                                                                                                                                                                                                                                                                                                                                                                                                                                                                                                                                                                                                                                                                                                                                                                                       |
| Ford Super Duty - Crew Cab <i>Note:The application works only on</i>                                                                                                                                                                                                          | 2017<br>the Crew Cab model Veh | 77235-01A<br><b>nicles</b> .                                                                                                                                                                                                                                                                                                                                                                                                                                                                                                                                                                                                                                                                                                                                                                                     |
|                                                                                                                                                                                                                                                                               |                                | INSTALLATION TIME   3-5 HOURS   Professional installation recommended   SKILL LEVEL (1) (2) (3) (4) (4) (4) (4) (5) (6) (6) (7) (7) (7) (7) (7) (7) (7) (7) (7) (7) (7) (7) (7) (7) (7) (7) (7) (7) (7) (7) (7) (7) (7) (7) (7) (7) (7) (7) (7) (7) (7) (7) (7) (7) (7) (7) (7) (7) (7) (7) (7) (7) (7) (7) (7) (7) (7) (7) (7) (7) (7) (7) (7) (7) (7) (7) (7) (7) (7) (7) (7) (7) (7) (7) (7) (7) (7) (7) (7) (7) (7) (7) (7) (7) (7) (7) (7) (7) (7) (7) (7) (7) (7) (7) (7) (7) (7) (7) (7) (7) (7) (7) (7) (7) (7) (7) (7) (7) (7) (7) (7) (7) (7) (7) (7) (7) (7) (7) (7) (7) (7) (7) (7) (7) (7) (7) (7) (7) (7) (7) (7) (7) (7) (7) (7) (7) (7) (7) (7) (7) (7) (7) (7) (7) (7) (7) (7) (7) (7) (7) (7) (7) (7) (7) (7) (7) (7) (7) (7) (7) (7) (7) (7) (7) (7) (7) (7) (7) (7) (7) (7) (7) (7) (7) </th |
| Invented, engineered and manufactured exclusively by AMP Research in the USA. May be covered by one of the following patents: 6,641,158; 6,830,257; 6,834,875; 6,938,909; 7,055,839; 7,380,807; 7,398,985; 7,584,975 ©2012 AMP Research. All rights reserved. Printed in USA. |                                |                                                                                                                                                                                                                                                                                                                                                                                                                                                                                                                                                                                                                                                                                                                                                                                                                  |