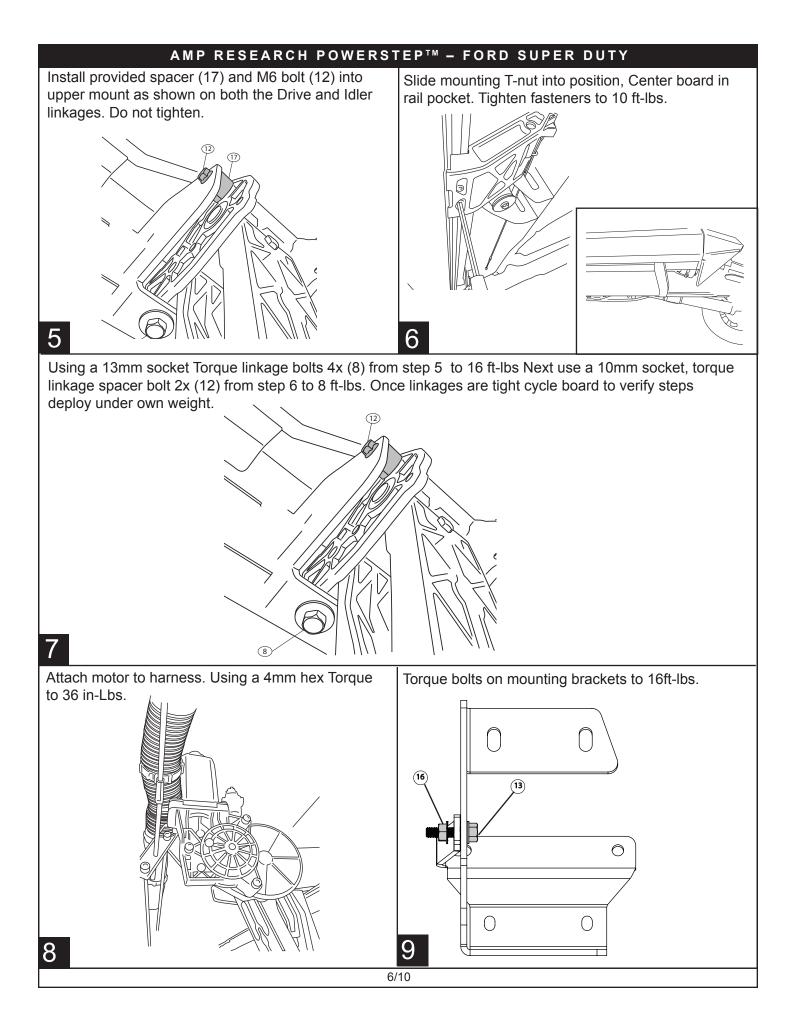

3. After seating into place, fasten the motor with the three motor mount screws with 4mm Hex Head. Tighten screws to 36 in-lbs (4N-m). Do not over torque.

11

Shortest Wire harness leg

9 0

Remove fuse from wire harness