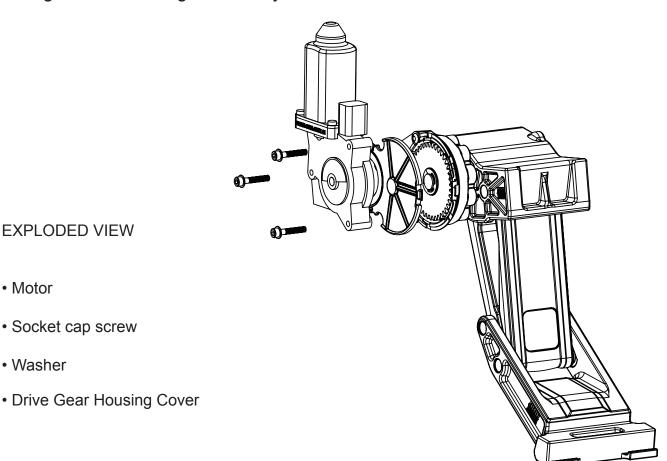

**INSTALLATION GUIDE** 

Attaching motor to Linkage assembly.

# CAUTION: HANDLE WITH CARE.

To ensure our customers receive all components with full integrity, we pack the motors separate from their linkage assemblies. This requires that the installer position and fasten the motor before continuing with the install. Please follow the instructions below and handle the assembly carefully.

CAUTION: Dropping the assembly or any excessive impact MAY cause damage to the motor.

Instructions:

Motor

• Washer

1. Position the gear cover in place as shown if not already in place.

2. Seat motor into position on the three mounting bosses. This may require an adjustment of the gear by moving the swing arms.

3. After seating into place, fasten the motor with the three motor mount screws with 4mm Hex Head. Tighten screws to 36 in-lbs (4N-m). Do not over torque.

11

Shortest Wire harness leg

9 0

Remove fuse from wire harness