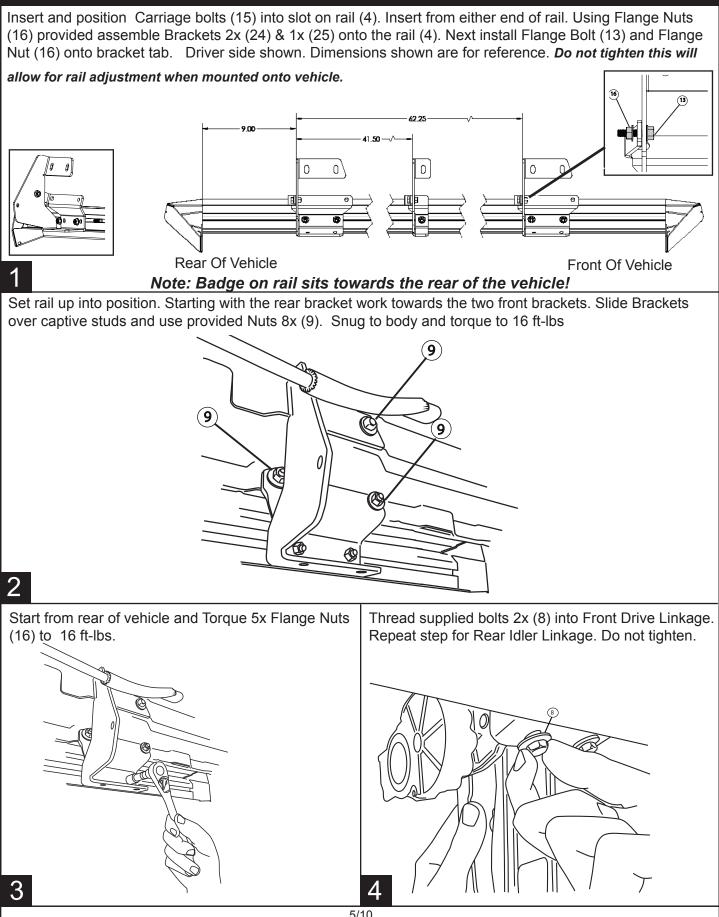

ON: HANDLE WITH CARE.

To ensure our customers receive all components with full integrity, we pack the motors separate from their linkage assemblies. This requires that the installer position and fasten the motor before continuing with the install. Please follow the instructions below and handle the assembly carefully.

CAUTION: Dropping the assembly or any excessive impact MAY cause damage to the motor.

Instructions:

Motor

• Washer

1. Position the gear cover in place as shown if not already in place.

2. Seat motor into position on the three mounting bosses. This may require an adjustment of the gear by moving the swing arms.

3. After seating into place, fasten the motor with the three motor mount screws with 4mm Hex Head. Tighten screws to 36 in-lbs (4N-m). Do not over torque.









11

Shortest Wire harness leg

9 0

Remove fuse from wire harness



Attach wire harness to controller (make sure connector locking tabs fully engage). Mount controller with the two 11" tie wraps to factory conduit, just forward of battery.



Longest Wire

harness leg

# 10

12

Connect red and black power leads to battery. Red lead goes to positive. Route shorter leg of harness down passenger-side wheel well and longer leg of harness down along driver side wheel well.

Secure with tie wraps.

Remove driver side front kick panel and door sill plate. Roll back carpet to access hole for passing trigger wires into cab of vehicle.





**OBD II install:** Use Supplied Posi Twist connectors to attach the Plug and Play Module to the Harness. Attach matching colors on the harness to the wire