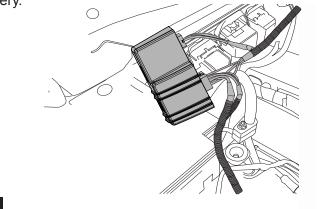

Remove driver side front kick panel and door sill plate. Roll back carpet to access hole for passing trigger wires into cab of vehicle.

**OBD II install:** Use Supplied Posi Twist connectors to attach the Plug and Play Module to the Harness. Attach matching colors on the harness to the wires on the module. Plug in module to OBD II port on the vehicle. Secure harness with supplied tie wraps.