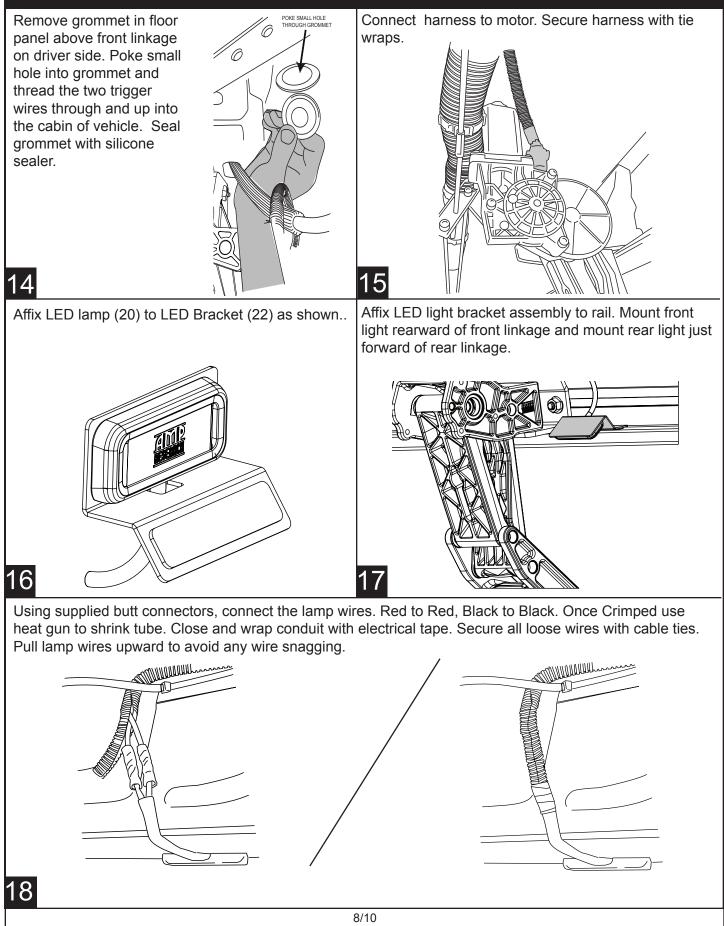

Remove driver side front kick panel and door sill plate. Roll back carpet to access hole for passing trigger wires into cab of vehicle.

**OBD II install:** Use Supplied Posi Twist connectors to attach the Plug and Play Module to the Harness. Attach matching colors on the harness to the wires on the module. Plug in module to OBD II port on the vehicle. Secure harness with supplied tie wraps.

Note: If the OBD II pass thru harness (76404-01A) was purchased see install sheet supplied in packaging. The pass through harness allows for an open port for other accessories. See next page for a brief description.