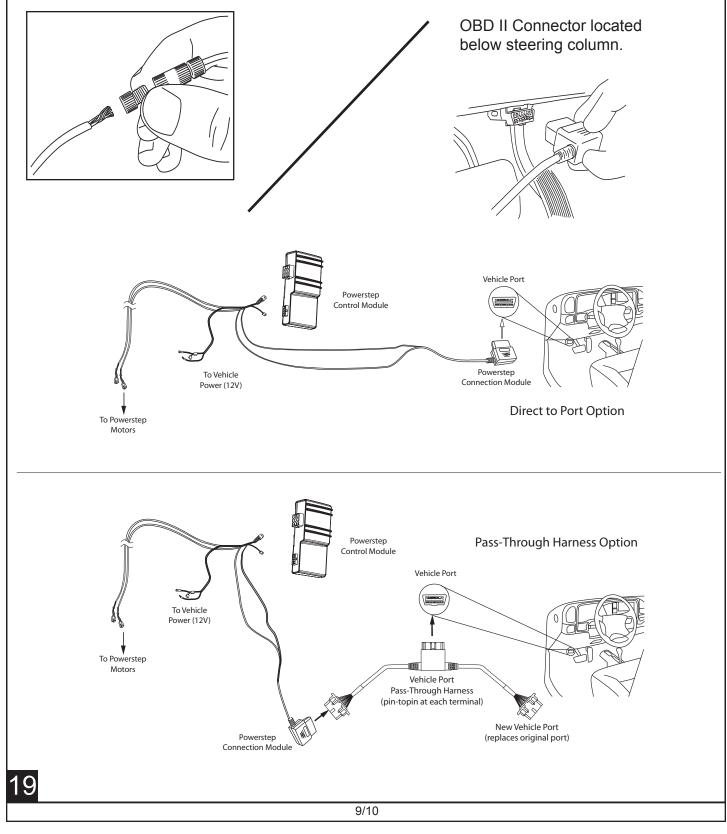

Remove driver side front kick panel and door sill plate. Roll back carpet to access hole for passing trigger wires into cab of vehicle.

**OBD II install:** Use Supplied Posi Twist connectors to attach the Plug and Play Module to the Harness. Attach matching colors on the harness to the wires on the module. Plug in module to OBD II port on the vehicle. Secure harness with supplied tie wraps.

Note: If the OBD II pass thru harness (76404-01A) was purchased see install sheet supplied in packaging. The pass through harness allows for an open port for other accessories. See next page for a brief description.