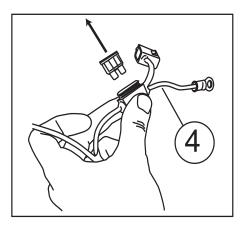

Attach wire harness to controller (make sure connector locking tabs fully engage). Mount controller with the two 11" tie wraps to factory conduit, just forward of battery.

Longest Wire

harness leg

# 10

12

Connect red and black power leads to battery. Red lead goes to positive. Route shorter leg of harness down passenger-side wheel well and longer leg of harness down along driver side wheel well.

Secure with tie wraps.