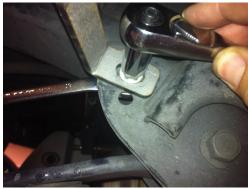

## Passenger Side

Note: Passenger side bracket will need supplied nut to tighten bracket into place. Use the upper hole. Do not tighten

13mm

Set Flange bolts in through "Bracket B"

Set frame mount into position and tighten two bolts.