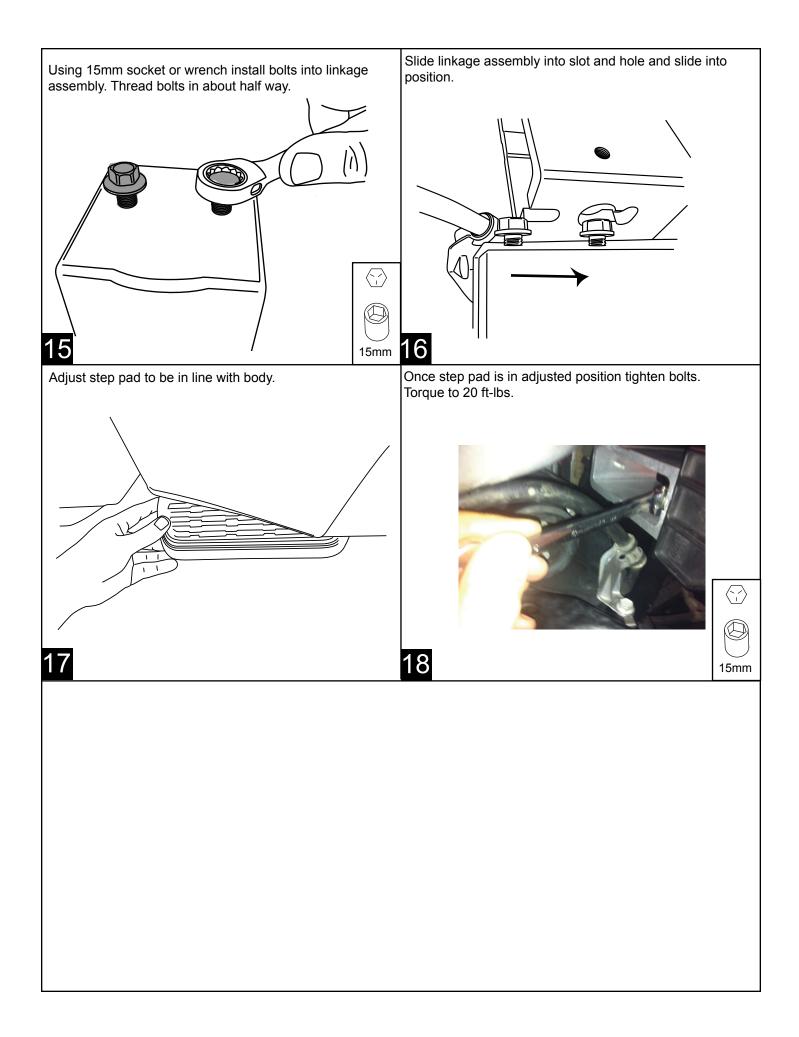

Set step pad into center position and tighten screws. Tighten to 5 ft-lbs.

⊕T25

14

AMP RESEARCH RUNNIG BOARDS SIDE STEPS