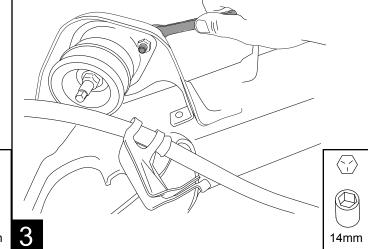

Toyota Tundra CrewMax

PART NUMBER: 75405-01A

Using a 12mm socket or wrench loosen both brake cable brackets. Note: Passenger side only has one bracket to remove.

Using a 14mm wrench remove body mount bolt.