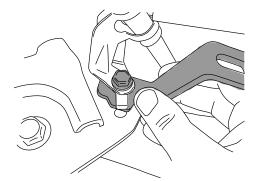

Toyota Tundra CrewMax

PART NUMBER: 75405-01A

Using a 12mm socket or wrench loosen both brake cable brackets. Note: Passenger side only has one bracket to remove.

Using a 14mm wrench remove body mount bolt.