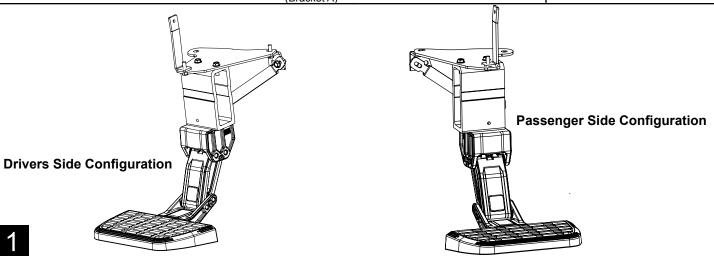

## Driver Side

## Passenger Side

Note: Passenger side bracket will need supplied nut to tighten bracket into place. Use the upper hole. Do not tighten

13mm

Set Flange bolts in through "Bracket B"

Set frame mount into position and tighten two bolts.