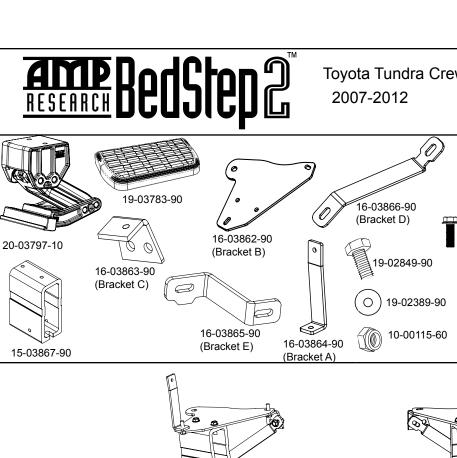

Toyota Tundra CrewMax

PART NUMBER: 75405-01A

Using a 12mm socket or wrench loosen both brake cable brackets. Note: Passenger side only has one bracket to remove.

Using a 14mm wrench remove body mount bolt.