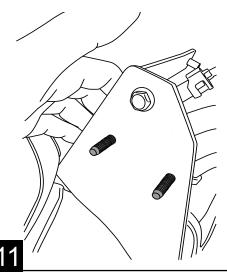

Toyota Tundra CrewMax

PART NUMBER: 75405-01A

Using a 12mm socket or wrench loosen both brake cable brackets. Note: Passenger side only has one bracket to remove.

Using a 14mm wrench remove body mount bolt.