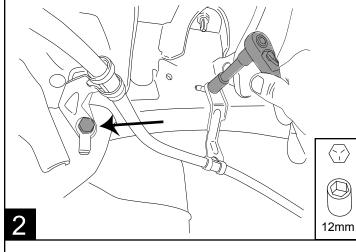

Toyota Tundra CrewMax

PART NUMBER: 75405-01A

Using a 12mm socket or wrench loosen both brake cable brackets. Note: Passenger side only has one bracket to remove.

Using a 14mm wrench remove body mount bolt.