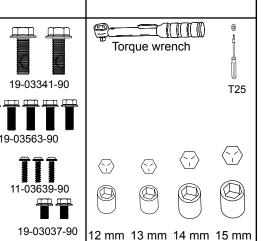

Toyota Tundra CrewMax

PART NUMBER: 75405-01A

Using a 12mm socket or wrench loosen both brake cable brackets. Note: Passenger side only has one bracket to remove.

Using a 14mm wrench remove body mount bolt.