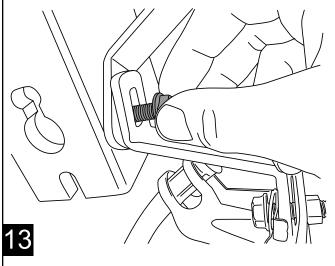

Using "Bracket E" and provided flange head bolt re attach brake cable bracket. Do not tighten.

## Passenger Side

Note: Passenger side bracket will need supplied nut to tighten bracket into place. Use the upper hole. Do not tighten

13mm

Set Flange bolts in through "Bracket B"

Set frame mount into position and tighten two bolts.