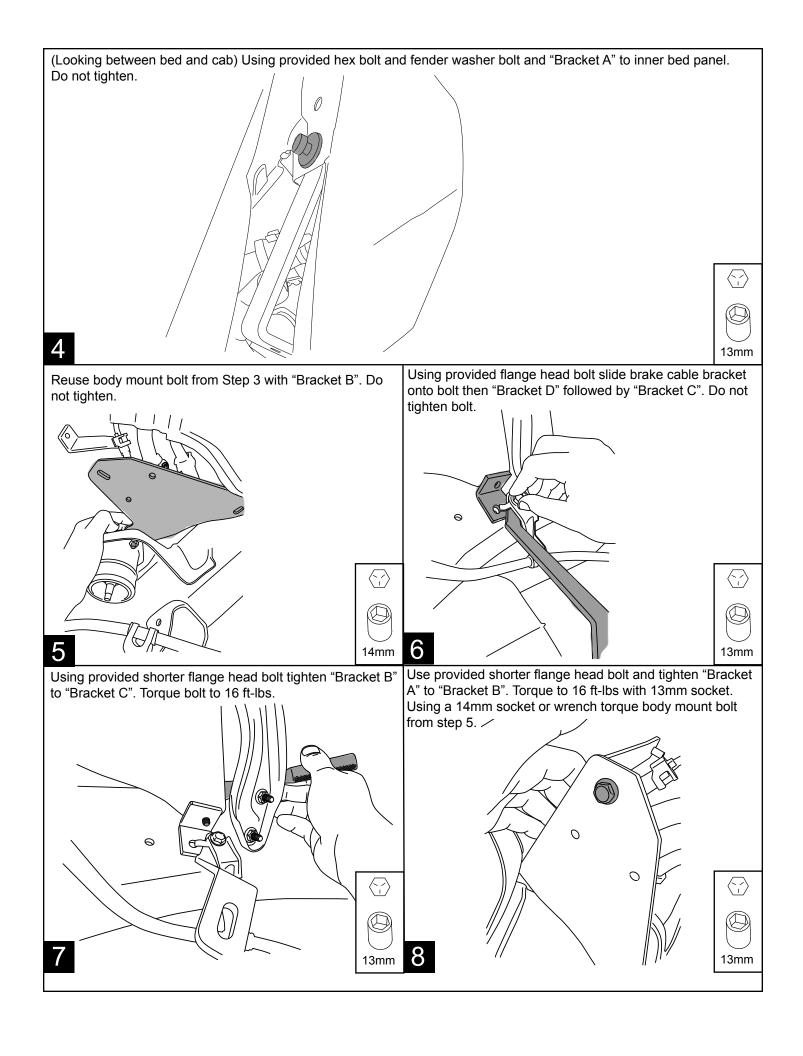

## Passenger Side

Note: Passenger side bracket will need supplied nut to tighten bracket into place. Use the upper hole. Do not tighten

13mm

Set Flange bolts in through "Bracket B"

Set frame mount into position and tighten two bolts.

Torque to 16 ft-lbs. **Note: See step 1 for orientation on** 

passenger side.

Set "Bracket E" and "Bracket D" together using provided flange head screw tighten bolts. Tighten bolts from Step 6 and 9. Torque to 16ft-lbs.

Set step pad into center position and tighten screws. Tighten to 5 ft-lbs.

⊕T25

14

AMP RESEARCH RUNNIG BOARDS SIDE STEPS