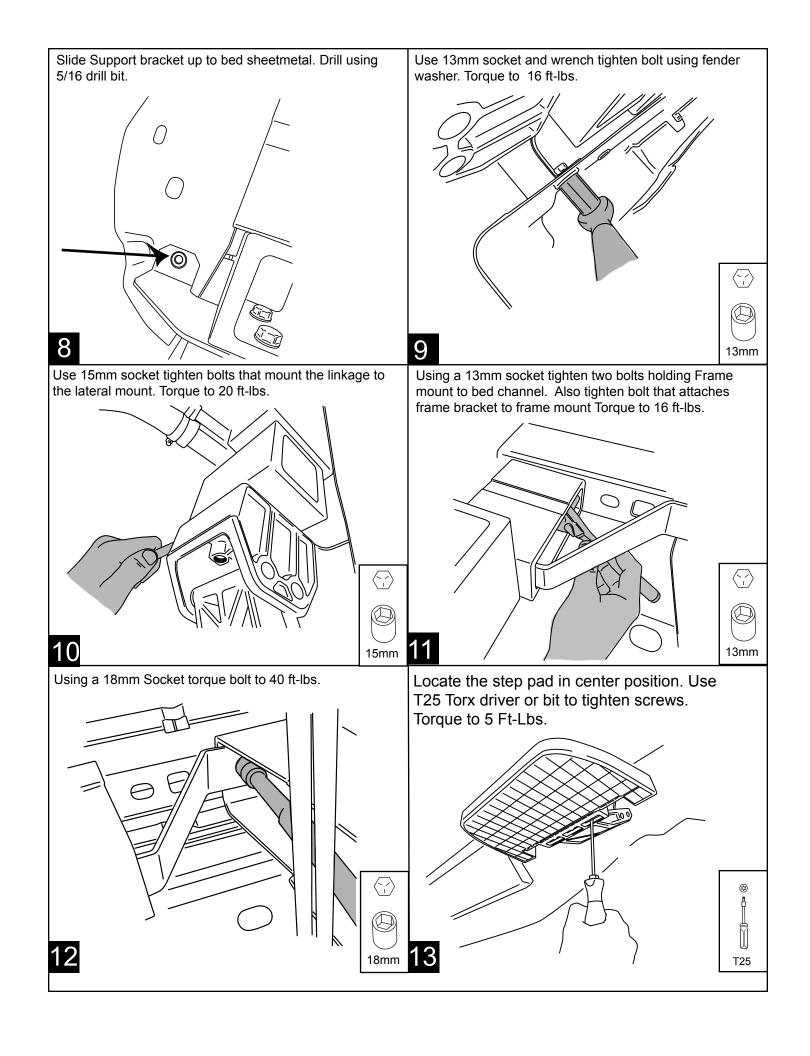

Dodge Ram DR 1500 (2002-2008) 2500/3500 (2003-2009) (Includes Dually applications) PART NUMBER: 75404-01A

Use supplied drill template (See page 4) and mark holes in front bed channel mount. Pre drill holes using 1/4" drill bit. Next drill hole to 7/16".

Using a 15mm Socket assemble Lateral mount onto linkage. Steel bracket is to be assembled between linkage and lateral mount. Do not tighten bolts yet. Drivers side orientation show. Mirror for passenger side.

Note: Mega Cab applications need provided spacer 15-03834-90. Place spacer between linkage and steel bracket.

Using a 13mm Socket assemble Frame mount. Do not tighten bolts. Steel bracket will need to be adjusted to mount up to bed mount bolt.

Slide threaded plate into bed channel and line up threaded locations to pre drilled holes.

Using a 18mm Socket assemble Frame mount bracket to bed mount bolt. Do not tighten bolts

Using 13mm Socket tighten 2 bolts holding Frame mount to bed channel. Do not tighten bolts