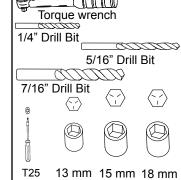

Dodge Ram DR 1500 (2002-2008) 2500/3500 (2003-2009) (Includes Dually applications) PART NUMBER: 75404-01A

Use supplied drill template (See page 4) and mark holes in front bed channel mount. Pre drill holes using 1/4" drill bit. Next drill hole to 7/16".