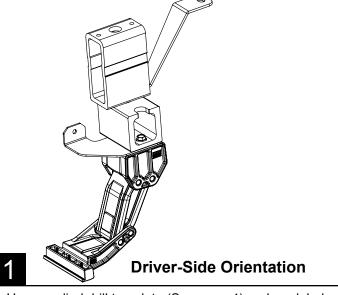

Using a 15mm Socket assemble Lateral mount onto linkage. Steel bracket is to be assembled between linkage and lateral mount. Do not tighten bolts yet. Drivers side orientation show. Mirror for passenger side.