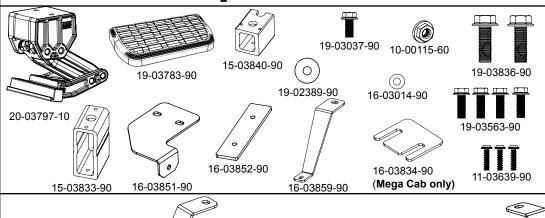

Dodge Ram DR 1500 (2002-2008) 2500/3500 (2003-2009) (Includes Dually applications) PART NUMBER: 75404-01A









Use supplied drill template (See page 4) and mark holes in front bed channel mount. Pre drill holes using 1/4" drill bit. Next drill hole to 7/16".



Using a 15mm Socket assemble Lateral mount onto linkage. Steel bracket is to be assembled between linkage and lateral mount. Do not tighten bolts yet. Drivers side orientation show. Mirror for passenger side.

Note: Mega Cab applications need provided spacer 15-03834-90. Place spacer between linkage and steel bracket.





Using a 13mm Socket assemble Frame mount. Do not tighten bolts. Steel bracket will need to be adjusted to mount up to bed mount bolt.





Slide threaded plate into bed channel and line up threaded locations to pre drilled holes.



Using a 18mm Socket assemble Frame mount bracket to bed mount bolt. Do not tighten