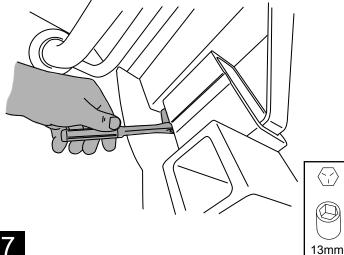

Slide threaded plate into bed channel and line up threaded locations to pre drilled holes.

Using a 18mm Socket assemble Frame mount bracket to bed mount bolt. Do not tighten bolts

Using 13mm Socket tighten 2 bolts holding Frame mount to bed channel. Do not tighten bolts