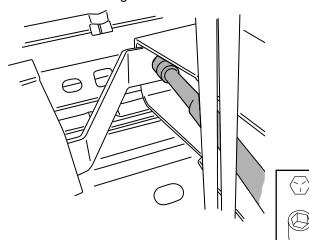

Slide threaded plate into bed channel and line up threaded locations to pre drilled holes.

Using a 18mm Socket assemble Frame mount bracket to bed mount bolt. Do not tighten bolts

Using 13mm Socket tighten 2 bolts holding Frame mount to bed channel. Do not tighten bolts