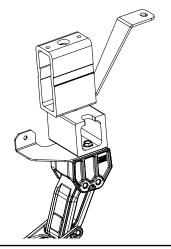

Note: Mega Cab applications need provided spacer 15-03834-90. Place spacer between linkage and steel bracket.

Using a 13mm Socket assemble Frame mount. Do not tighten bolts. Steel bracket will need to be adjusted to mount up to bed mount bolt.

Slide threaded plate into bed channel and line up threaded locations to pre drilled holes.

Using a 18mm Socket assemble Frame mount bracket to bed mount bolt. Do not tighten bolts

Using 13mm Socket tighten 2 bolts holding Frame mount to bed channel. Do not tighten bolts