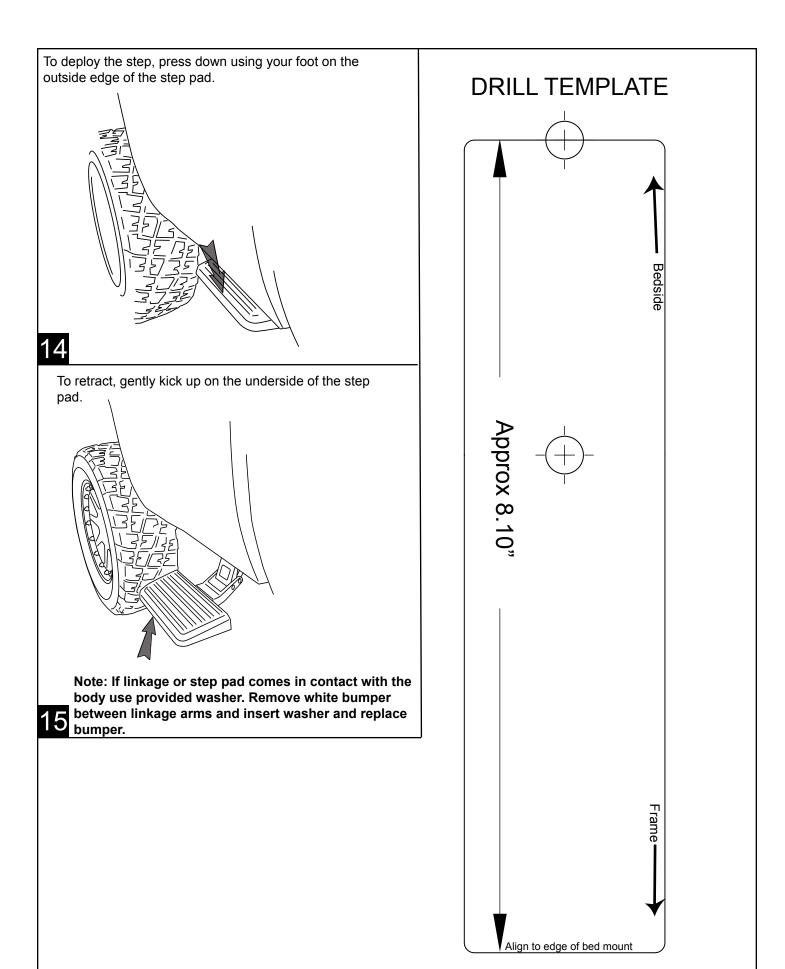

Dodge Ram DR 1500 (2002-2008) 2500/3500 (2003-2009) (Includes Dually applications) PART NUMBER: 75404-01A

Use supplied drill template (See page 4) and mark holes in front bed channel mount. Pre drill holes using 1/4" drill bit. Next drill hole to 7/16".