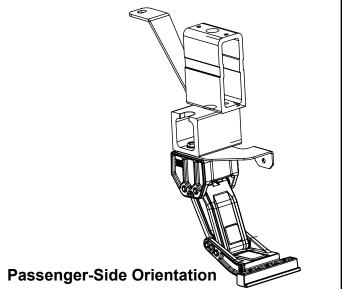

Using a 15mm Socket assemble Lateral mount onto linkage. Steel bracket is to be assembled between linkage and lateral mount. Do not tighten bolts yet. Drivers side orientation show. Mirror for passenger side.