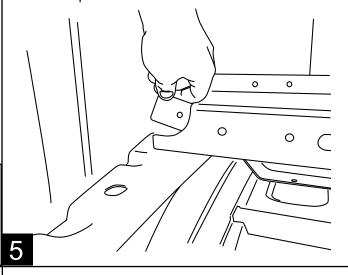

Slide threaded plate into bed channel and line up threaded locations to pre drilled holes.

Using a 18mm Socket assemble Frame mount bracket to bed mount bolt. Do not tighten bolts

Using 13mm Socket tighten 2 bolts holding Frame mount to bed channel. Do not tighten bolts