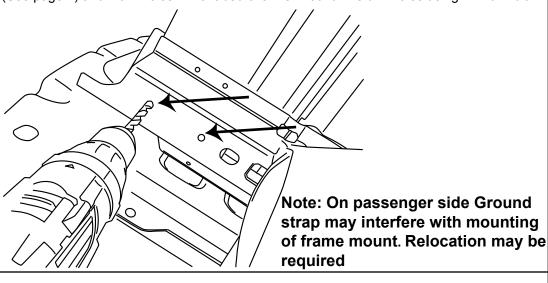

Dodge Ram DR 1500 (2002-2008) 2500/3500 (2003-2009) (Includes Dually applications) PART NUMBER: 75404-01A

Use supplied drill template (See page 4) and mark holes in front bed channel mount. Pre drill holes using 1/4" drill bit. Next drill hole to 7/16".