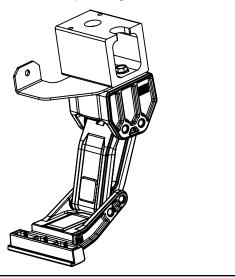

Using a 15mm Socket assemble Lateral mount onto linkage. Steel bracket is to be assembled between linkage and lateral mount. Do not tighten bolts yet. Drivers side orientation show. Mirror for passenger side.

Note: Mega Cab applications need provided spacer 15-03834-90. Place spacer between linkage and steel bracket.

Using a 13mm Socket assemble Frame mount. Do not tighten bolts. Steel bracket will need to be adjusted to mount up to bed mount bolt.