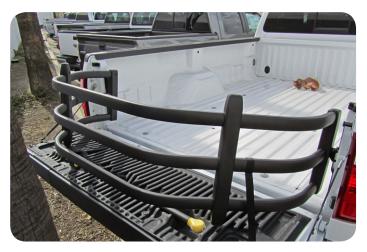

BEDXTENDER HD™ shown on a **Ford F-150** equipped with the optional factory tailgate with integrated Tailgate Step.

BEDXTENDER HD™ shown on a **Ford F-250** equipped with the optional factory tailgate with integrated Tailgate Step.