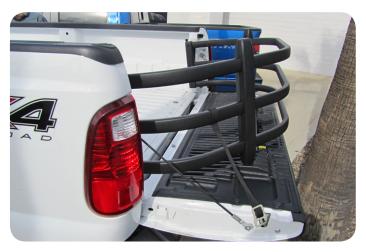

BEDXTENDER HD™ shown on a **Ford F-150** equipped with the optional factory tailgate with integrated Tailgate Step.

BEDXTENDER HD™ shown on a **Ford F-250** equipped with the optional factory tailgate with integrated Tailgate Step.