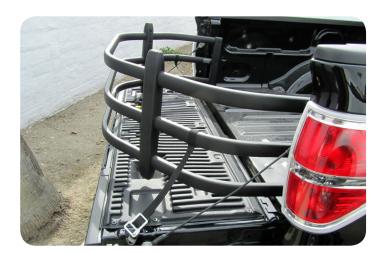

BEDXTENDER HD™ shown on a **Ford F-150** equipped with the optional factory tailgate with integrated Tailgate Step.

BEDXTENDER HD™ shown on a **Ford F-250** equipped with the optional factory tailgate with integrated Tailgate Step.