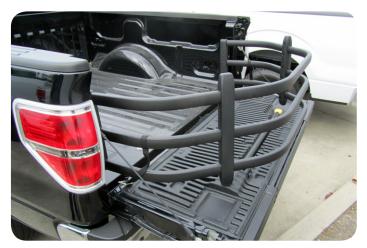

BEDXTENDER HD™ shown on a **Ford F-150** equipped with the optional factory tailgate with integrated Tailgate Step.

BEDXTENDER HD™ shown on a **Ford F-250** equipped with the optional factory tailgate with integrated Tailgate Step.