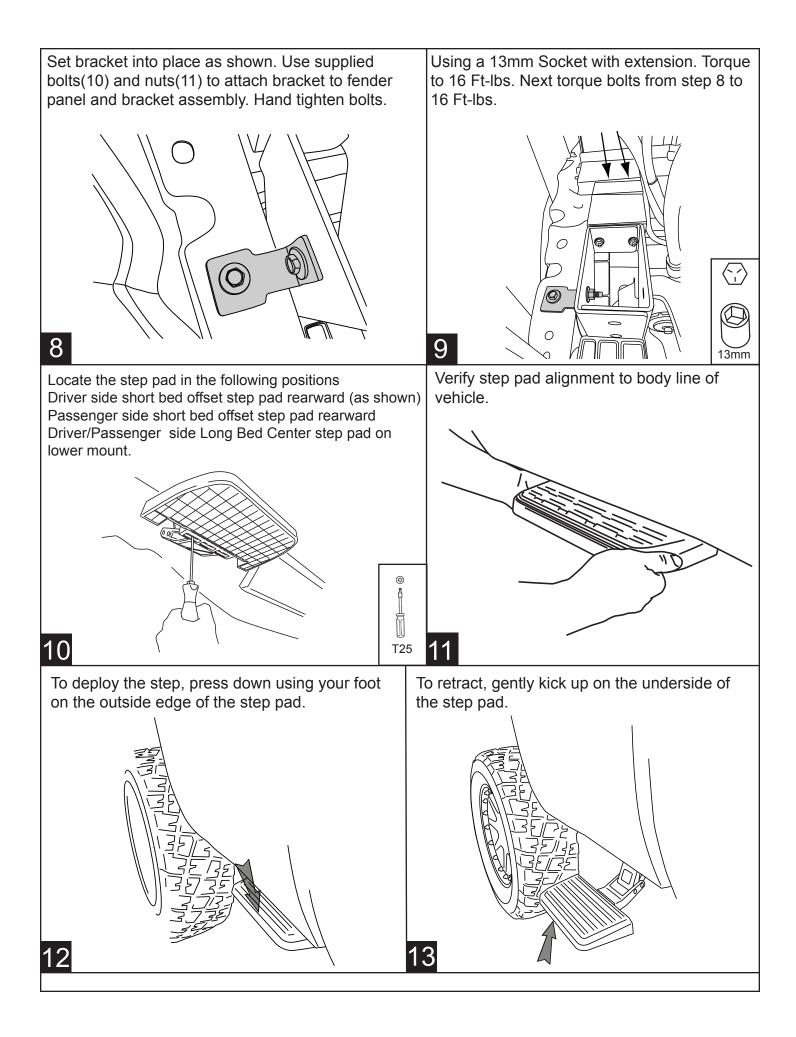

## **BEDSTEP2<sup>™</sup> OPERATION**

The AMP Research BedStep2<sup>™</sup> is foot operated and deploys and retracts with a nudge of your foot. To deploy, press down using your foot, on the outside edge of the step pad. Maximum load capacityof the deployed step pad is 300 lbs.

Always use appropriate hand holds when stepping up to or down from your truck's cargo bed.

To retract, gently kick up on the underside of the step pad.

**MAINTENANCE TIPS** - The stepping surface and linkage should be periodically washed with mild soap and water using a soft brush or sponge to dislodge any mud, dirt or accumulated road grime. **In severe driving conditions, pressure washing the linkage is strongly recommended.** Do not apply silicone spray, waxes or protectants like Armor All<sup>\*</sup> to the stepping surfaces.