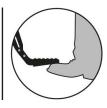

## **BEDSTEP2<sup>™</sup> OPERATION**

The AMP Research BedStep2<sup>™</sup> is foot operated and deploys and retracts with a nudge of your foot. To deploy, press down using your foot, on the outside edge of the step pad. Maximum load capacityof the deployed step pad is 300 lbs.

Always use appropriate hand holds when stepping up to or down from your truck's cargo bed.

To retract, gently kick up on the underside of the step pad.

**MAINTENANCE TIPS** - The stepping surface and linkage should be periodically washed with mild soap and water using a soft brush or sponge to dislodge any mud, dirt or accumulated road grime. **In severe driving conditions, pressure washing the linkage is strongly recommended.** Do not apply silicone spray, waxes or protectants like Armor All<sup>\*</sup> to the stepping surfaces.