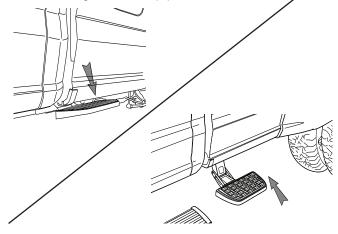

Remove bracket and pre drill hole using a 1/8" drill bit then drill to 3/8".

To deploy the step, press down using your foot on the outside edge of the step pad.

To retract, gently kick up on the underside of the step pad.