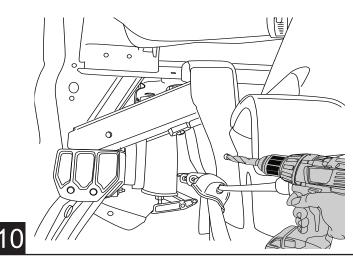

## Brackets must be configured for Passenger or Driver-Side as shown below:

1

Torque both the Flange nut (#11) and bolt (#10) to 30 Ft Lbs.

Attach rearward support bracket (#6) using supplied M8 hardware (#8) Bolts and (#9) Nuts. Locate bracket as shown. Center punch hole using bracket as a guide as shown.

Install rearward support bracket (#6) using supplied M8 Hardware(#8) Bolts and (#9) Nuts. Torque to 16Ft-Lbs.

Install forward support bracket (#5) using supplied M8 hardware (#8) bolts and (#9) nuts. Torque bolts to 16Ft-Lbs.