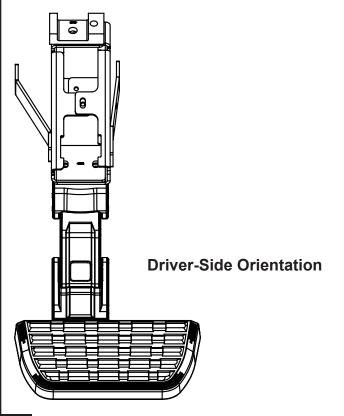

## Brackets must be configured for Passenger or Driver-Side as shown below:

1

Torque both the Flange nut (#11) and bolt (#10) to 30 Ft Lbs.

Attach rearward support bracket (#6) using supplied M8 hardware (#8) Bolts and (#9) Nuts. Locate bracket as shown. Center punch hole using bracket as a guide as shown.