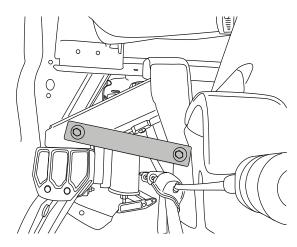

Install rearward support bracket (#6) using supplied M8 Hardware(#8) Bolts and (#9) Nuts. Torque to 16Ft-Lbs.

Install forward support bracket (#5) using supplied M8 hardware (#8) bolts and (#9) nuts. Torque bolts to 16Ft-Lbs.