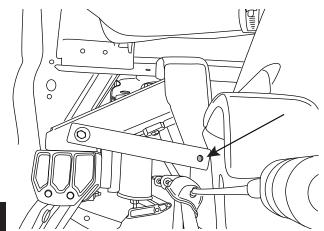

## Brackets must be configured for Passenger or Driver-Side as shown below:

1

Torque both the Flange nut (#11) and bolt (#10) to 30 Ft Lbs.

Attach rearward support bracket (#6) using supplied M8 hardware (#8) Bolts and (#9) Nuts. Locate bracket as shown. Center punch hole using bracket as a guide as shown.

Install rearward support bracket (#6) using supplied M8 Hardware(#8) Bolts and (#9) Nuts. Torque to 16Ft-Lbs.

Install forward support bracket (#5) using supplied M8 hardware (#8) bolts and (#9) nuts. Torque bolts to 16Ft-Lbs.