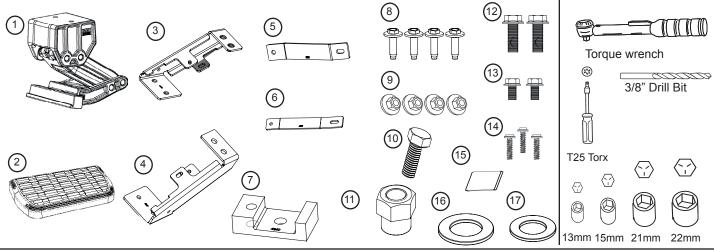

## Brackets must be configured for Passenger or Driver-Side as shown below:

1

Torque both the Flange nut (#11) and bolt (#10) to 30 Ft Lbs.

Attach rearward support bracket (#6) using supplied M8 hardware (#8) Bolts and (#9) Nuts. Locate bracket as shown. Center punch hole using bracket as a guide as shown.

Install rearward support bracket (#6) using supplied M8 Hardware(#8) Bolts and (#9) Nuts. Torque to 16Ft-Lbs.

Install forward support bracket (#5) using supplied M8 hardware (#8) bolts and (#9) nuts. Torque bolts to 16Ft-Lbs.

Remove bracket and pre drill hole using a 1/8" drill bit then drill to 3/8".

To deploy the step, press down using your foot on the outside edge of the step pad.

To retract, gently kick up on the underside of the step pad.