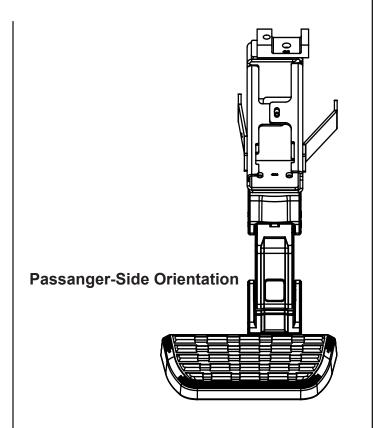

## Brackets must be configured for Passenger or Driver-Side as shown below:

1

Torque both the Flange nut (#11) and bolt (#10) to 30 Ft Lbs.

Attach rearward support bracket (#6) using supplied M8 hardware (#8) Bolts and (#9) Nuts. Locate bracket as shown. Center punch hole using bracket as a guide as shown.