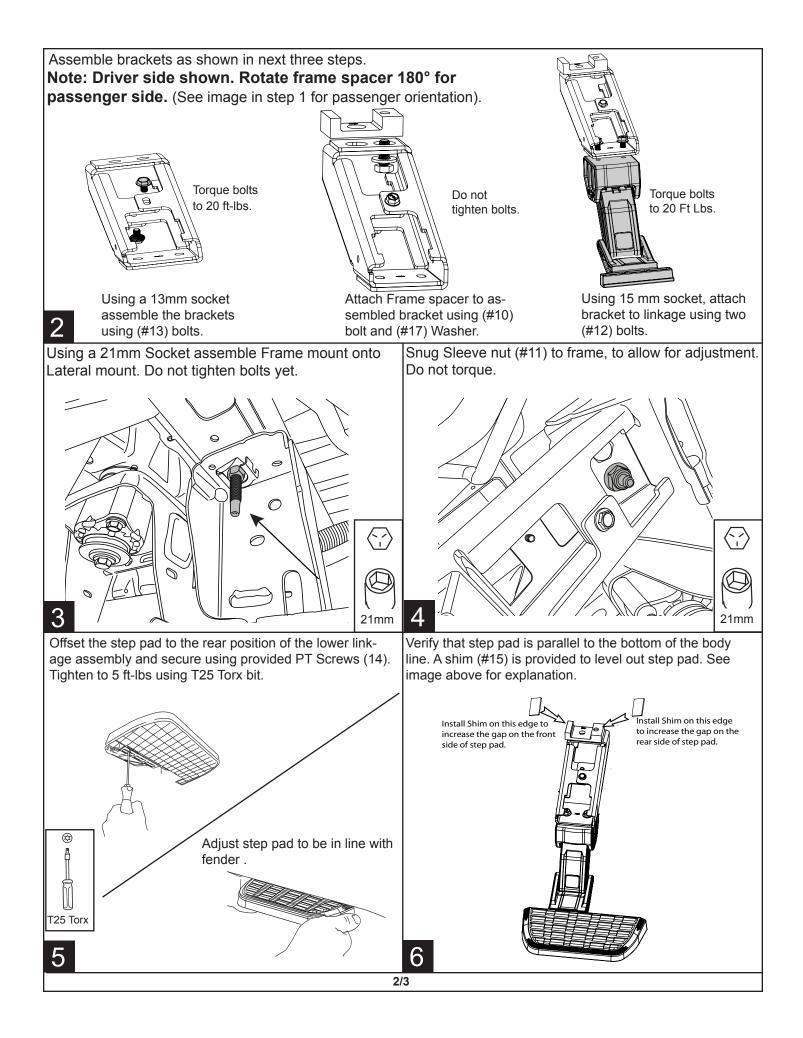

**APPLICATION** 

Ford Super Duty 2017 F-250/350 (Fits all Beds /Cabs)



## Brackets must be configured for Passenger or Driver-Side as shown below:





1



Torque both the Flange nut (#11) and bolt (#10) to 30 Ft Lbs.



Attach rearward support bracket (#6) using supplied M8 hardware (#8) Bolts and (#9) Nuts. Locate bracket as shown. Center punch hole using bracket as a guide as shown.



Install rearward support bracket (#6) using supplied M8 Hardware(#8) Bolts and (#9) Nuts. Torque to 16Ft-Lbs.



Install forward support bracket (#5) using supplied M8 hardware (#8) bolts and (#9) nuts. Torque bolts to 16Ft-Lbs.



Remove bracket and pre drill hole using a 1/8" drill bit then drill to 3/8".



To deploy the step, press down using your foot on the outside edge of the step pad.



To retract, gently kick up on the underside of the step pad.

11