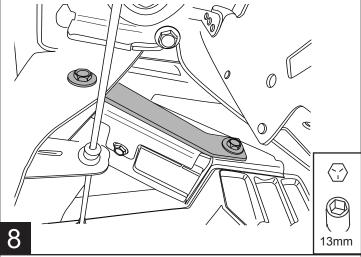

Install rearward support bracket (#6) using supplied M8 Hardware(#8) Bolts and (#9) Nuts. Torque to 16Ft-Lbs.

Install forward support bracket (#5) using supplied M8 hardware (#8) bolts and (#9) nuts. Torque bolts to 16Ft-Lbs.

Remove bracket and pre drill hole using a 1/8" drill bit then drill to 3/8".

To deploy the step, press down using your foot on the outside edge of the step pad.

To retract, gently kick up on the underside of the step pad.