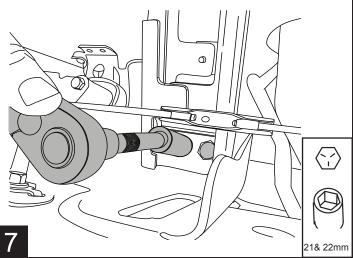

## Brackets must be configured for Passenger or Driver-Side as shown below:

1

Torque both the Flange nut (#11) and bolt (#10) to 30 Ft Lbs.

Attach rearward support bracket (#6) using supplied M8 hardware (#8) Bolts and (#9) Nuts. Locate bracket as shown. Center punch hole using bracket as a guide as shown.