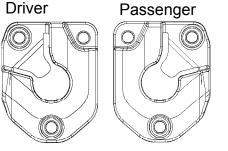

## PART # 74608-01A

Universal mounting bracket

Cut out supplied template and tape to the D-pillar as shown. Using a center punch, mark holes as specified by the template.

Using a power drill and 9/64" drill bit, drill through the sheet metal. If equipped with a bedliner, drill through bedliner.

Fasten mounting brackets using the supplied self-tapping Phillips screws and torque to 30 in. lbs. If equipped with a bedliner, install mounting brackets over bedliner.

NOTE: If bedliner has contours that may prohibit a flat, solid mounting surface, cut out a rectangular section to clear the bracket and mount the bracket directly to the metal D-pillar.