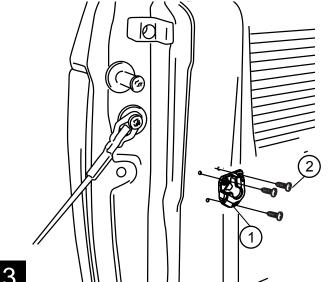

## PART # 74608-01A

Universal mounting bracket

Cut out supplied template and tape to the D-pillar as shown. Using a center punch, mark holes as specified by the template.

Using a power drill and 9/64" drill bit, drill through the sheet metal. If equipped with a bedliner, drill through bedliner.

Fasten mounting brackets using the supplied self-tapping Phillips screws and torque to 30 in. lbs. If equipped with a bedliner, install mounting brackets over bedliner.

NOTE: If bedliner has contours that may prohibit a flat, solid mounting surface, cut out a rectangular section to clear the bracket and mount the bracket directly to the metal D-pillar.