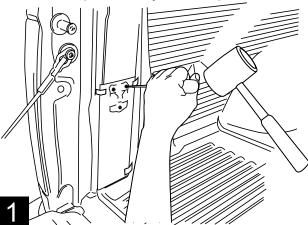

## PART # 74608-01A

Universal mounting bracket

Cut out supplied template and tape to the D-pillar as shown. Using a center punch, mark holes as specified by the template.

Using a power drill and 9/64" drill bit, drill through the sheet metal. If equipped with a bedliner, drill through bedliner.