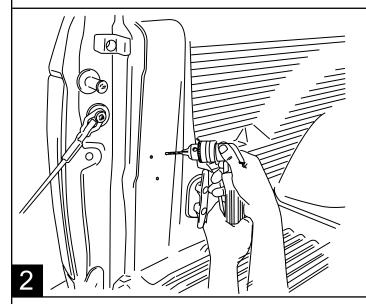

Fasten mounting brackets using the supplied self-tapping Phillips screws and torque to 30 in. lbs. If equipped with a bedliner, install mounting brackets over bedliner.

NOTE: If bedliner has contours that may prohibit a flat, solid mounting surface, cut out a rectangular section to clear the bracket and mount the bracket directly to the metal D-pillar.