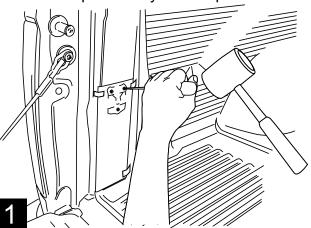

## PART # 74604-01A

Cut out supplied template and tape to the D-pillar as shown. Using a center punch, mark holes as specified by the template.

Using a power drill and 9/64" drill bit, drill through the sheet metal. If equipped with a bedliner, drill through bedliner.