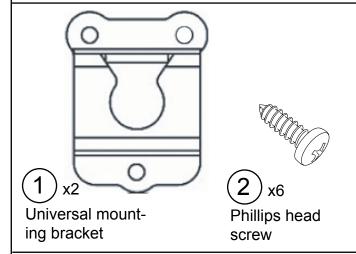

Fasten mounting brackets using the supplied self-tapping Phillips screws and torque to 30 in. lbs. If equipped with a bedliner, install mounting brackets over bedliner.

NOTE: If bedliner has contours that may prohibit a flat, solid mounting surface, cut out a rectangular section to clear the bracket and mount the bracket directly to the metal D-pillar.