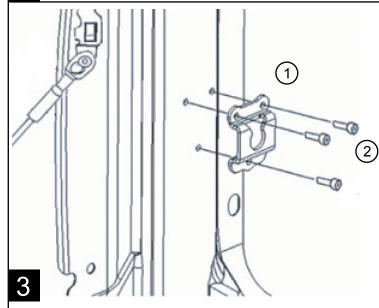

Fasten mounting brackets using the supplied self-tapping Phillips screws and torque to 30 in. lbs. If equipped with a bedliner, install mounting brackets over bedliner.

NOTE: If bedliner has contours that may prohibit a flat, solid mounting surface, cut out a rectangular section to clear the bracket and mount the bracket directly to the metal D-pillar.