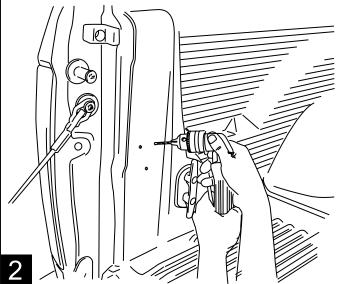

## PART # 74604-01A

Cut out supplied template and tape to the D-pillar as shown. Using a center punch, mark holes as specified by the template.

Using a power drill and 9/64" drill bit, drill through the sheet metal. If equipped with a bedliner, drill through bedliner.