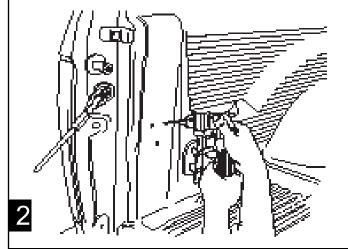

Using a power drill and 9/64" drill bit, drill through the sheet metal. If equipped with a bedliner, drill through bedliner.

Fasten quick latch mounting brackets using the Phillips head screws and torque to 30 in. lbs. If equipped with bedliner, install quick latch mounting brackets over bedliner.