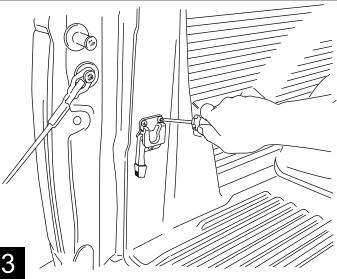

Using a power drill and 9/64" drill bit, drill through the sheet metal. If equipped with a bedliner, drill through bedliner.

Fasten quick latch mounting brackets using the Phillips head screws and torque to 30 in. lbs. If equipped with bedliner, install quick latch mounting brackets over bedliner.

NOTE: If bedliner has contours that may prohibit a flat, solid mounting surface, cut out a rectangular section to clear the bracket and mount the bracket directly to the metal D-pillar.

AMP RESEARCH ACCESSORIES BED ACCESSORIES