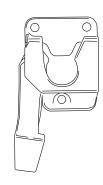

## Part # 74605-01A

TOO ST

(1) x2

Quick Latch Mounting bracket

Phillips head screw, self tapping

Cut out supplied template and tape on the Dpillar as shown. Using a center punch, mark holes as specified by the template.