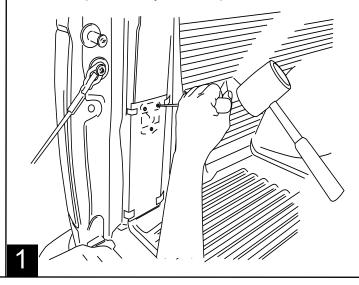

## Part # 74605-01A

TOO ST

(1) x2

Quick Latch Mounting bracket

Phillips head screw, self tapping

Cut out supplied template and tape on the Dpillar as shown. Using a center punch, mark holes as specified by the template.

Using a power drill and 9/64" drill bit, drill through the sheet metal. If equipped with a bedliner, drill through bedliner.

Fasten quick latch mounting brackets using the Phillips head screws and torque to 30 in. lbs. If equipped with bedliner, install quick latch mounting brackets over bedliner.