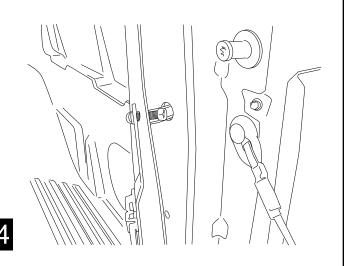

5

Continue to pull the mounting bracket away from the bed pillar while tightening the upper button head bolt.

Repeat for lower hole. Torque to 22 ft.lbs. Repeat steps 1-8 for vehicles without bedliner and steps 9-14 for vehicles with bedliner on other side.