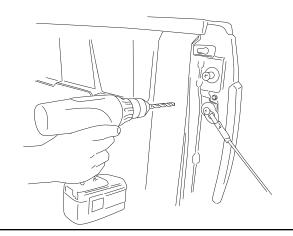

# PLEASE READ ENTIRE INSTRUCTIONS BEFORE PROCEEDING WITH INSTALLATION

M8 Internal

tooth washer

4 x4
Hold Down
Bracket

Part #: 74602-01A

Required Tools:

5mm Hex Key

Addtional Tools for bedliner installation:

Marker Center Punch Drill 1/4" Drill Bit 9/16" Drill Bit

Assemble No Drill Bracket and Universal Mounting Bracket as shown below.

Pass button head bolt through internal tooth washer, mounting bracket and hold down bracket and engage with nut.