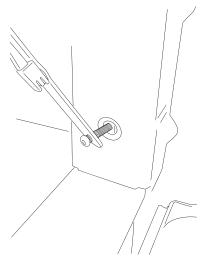

1

Insert hold down bracket through lower hole of the bed pillar.

(Passenger side shown.)

Position hold down bracket so that it is completely inside the hole.

3

4