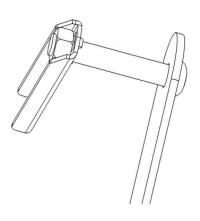

# PLEASE READ ENTIRE INSTRUCTIONS BEFORE PROCEEDING WITH INSTALLATION

M8 Internal

tooth washer

4 x4
Hold Down
Bracket

Part #: 74602-01A

Required Tools:

5mm Hex Key

Addtional Tools for bedliner installation:

Marker Center Punch Drill 1/4" Drill Bit 9/16" Drill Bit

Assemble No Drill Bracket and Universal Mounting Bracket as shown below.

Pass button head bolt through internal tooth washer, mounting bracket and hold down bracket and engage with nut.