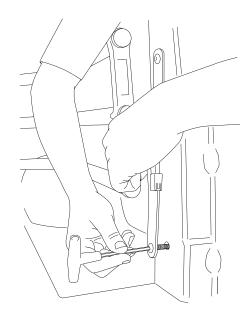

## MOUNTING BRACKET INSTALLATION - FORD F-150/F-250/F-350

Repeat for top hole.

Once both hold down brackets are in place, pull on the mounting bracket assembly to position the hold down brackets. Make sure that the protrusions on the hold down bracket engage themselves with the edge of the hole.

5

Continue to pull the mounting bracket away from the bed pillar while tightening the upper button head bolt.

Repeat for lower hole. Torque to 22 ft.lbs. Repeat steps 1-8 for vehicles without bedliner and steps 9-14 for vehicles with bedliner on other side.