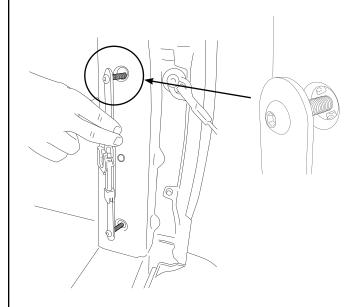

5

Continue to pull the mounting bracket away from the bed pillar while tightening the upper button head bolt.

Repeat for lower hole. Torque to 22 ft.lbs. Repeat steps 1-8 for vehicles without bedliner and steps 9-14 for vehicles with bedliner on other side.