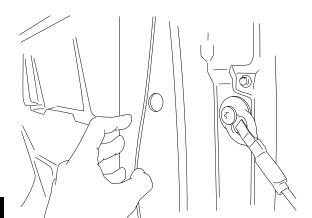

## MOUNTING BRACKET INSTALLATION W/ BEDLINER - FORD F-150/F-250/F-350

Lift bedliner to locate the mounting holes on the bed pillar.

(Passenger side shown.)

Mark hole position on bedliner for both top and bottom holes and center punch to make a drill guide.

9

With a 1/4" or smaller drill bit, drill a pilot hole through the bedliner. Use a 9/16" drill bit to open up the holes.

Verify that the holes are large enough and align with the factory bed pillar holes.