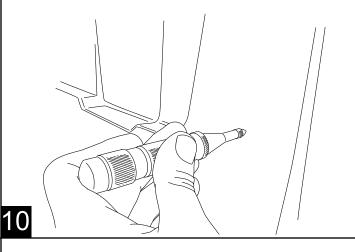

9

With a 1/4" or smaller drill bit, drill a pilot hole through the bedliner. Use a 9/16" drill bit to open up the holes.

Verify that the holes are large enough and align with the factory bed pillar holes.