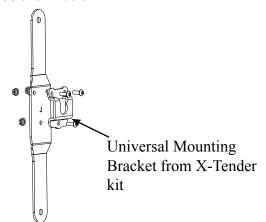

Marker Center Punch Drill 1/4" Drill Bit 9/16" Drill Bit

Assemble No Drill Bracket and Universal Mounting Bracket as shown below.

Pass button head bolt through internal tooth washer, mounting bracket and hold down bracket and engage with nut.

1

Insert hold down bracket through lower hole of the bed pillar.

(Passenger side shown.)

Position hold down bracket so that it is completely inside the hole.

3

4