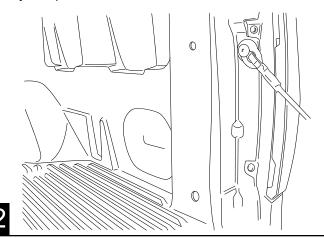

1

Insert hold down bracket through lower hole of the bed pillar.

(Passenger side shown.)

Position hold down bracket so that it is completely inside the hole.

3

4