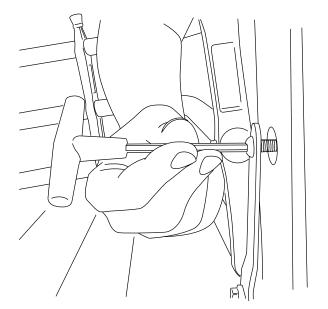

1

Insert hold down bracket through lower hole of the bed pillar.

(Passenger side shown.)

Position hold down bracket so that it is completely inside the hole.

3

4