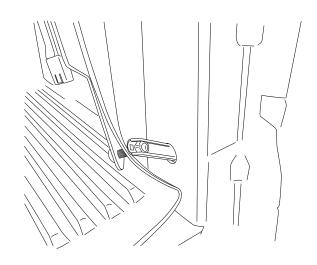

1

Insert hold down bracket through lower hole of the bed pillar.

(Passenger side shown.)

Position hold down bracket so that it is completely inside the hole.

3

4

## MOUNTING BRACKET INSTALLATION - FORD F-150/F-250/F-350

Repeat for top hole.

Once both hold down brackets are in place, pull on the mounting bracket assembly to position the hold down brackets. Make sure that the protrusions on the hold down bracket engage themselves with the edge of the hole.