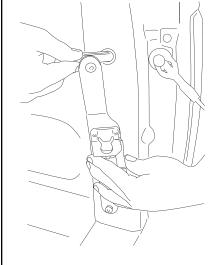

## MOUNTING BRACKET INSTALLATION - FORD F-150/F-250/F-350

Repeat for top hole.

Once both hold down brackets are in place, pull on the mounting bracket assembly to position the hold down brackets. Make sure that the protrusions on the hold down bracket engage themselves with the edge of the hole.