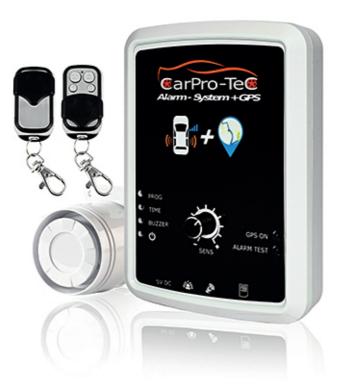

## GPS vehicle alarm system

CarPro-Tec® GPS is the first and only GPS alarm system on the market that simply powered by cigarette lighter with voltage and placed in Fahrzeuig. The alarm system then secures doors and trunk against opening without further wiring secures windows against knocking and the vehicle against driving away or towing. The integrated battery supplies the Carprotec GPS up to 14 days without any external power supply.

**S.O.C** 

CarPro-Tec® GPS is suitable for cars, campers, caravans and trucks of all ages and manufacturers.

> CarPro-Tec® serves as Alarm system with GPS and as a full GPS tracker

Free online platform for tracking. New: with app Comfortable programming and serve with the AMG MessageDirect app.