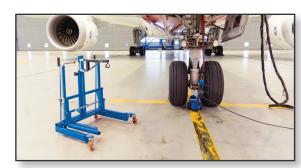

## **Aircraft Wheel Trolley**

- Hydraulic wheel trolley for removal of wheels and brake drums on aircrafts
- Flexible and ergonomic wheel trolley for the easy removal of wheels and brake drums
- High lifting height (28.23 in) makes it ideal for lifting e.g. wheels and brake drums off a transport wagon
- Adjustable lifting arms for wheel sizes Ø 10.63 51.18 in
- Lifting arms with roller bearings for easy rotation of the wheel into correct position
- Pedal operated pump leaving both hands free for working
- Hand operated dead man's release for optimum safety while lowering
- With 2 pcs. 360° revolving wheels