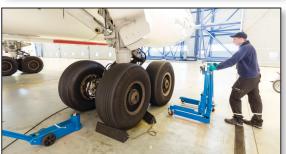

## **Aircraft Wheel Trolley**

- Hydraulic wheel trolley for removal of wheels and brake drums on aircrafts
- Flexible and ergonomic wheel trolley for the easy removal of wheels and brake drums
- High lifting height (28.23 in) makes it ideal for lifting e.g. wheels and brake drums off a transport wagon
- Adjustable lifting arms for wheel sizes Ø 10.63 51.18 in
- Lifting arms with roller bearings for easy rotation of the wheel into correct position
- Pedal operated pump leaving both hands free for working
- Hand operated dead man's release for optimum safety while lowering
- With 2 pcs. 360° revolving wheels

Optional: #WTK Crane Arm:

- Capacity: 551-220 lb
- Swivels to one side
- Fitted with 360° pivoting hook

| Technical data      | WTA500AP           |                 |
|---------------------|--------------------|-----------------|
| Capacity            | 1100 lb            | 0,5 t           |
| Height              | 47.17 in           | 1198 mm         |
| Length              | 33.30 in           | 846 mm          |
| Width               | 45.28 in           | 1150 mm         |
| Roller-/fork length | 16.38 / 23.62      | 415 / 600 mm    |
| Roller distance     | 10.24 - 27.95 in   | 260 – 710 mm    |
| Lifting height      | 28.23 in           | 95 mm           |
| Min. height         | 3.74 in            | 710 mm          |
| Wheel sizes         | Ø 10.63 - 51.18 in | Ø 270 – 1300 mm |
| Weight              | 220 lb             | 100 kg          |