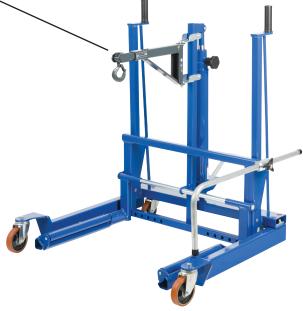

## **Aircraft Wheel Trolley**

- Hydraulic wheel trolley for removal of wheels and brake drums on aircrafts
- Flexible and ergonomic wheel trolley for the easy removal of wheels and brake drums
- High lifting height (28.23 in) makes it ideal for lifting e.g. wheels and brake drums off a transport wagon
- Adjustable lifting arms for wheel sizes Ø 10.63 51.18 in
- Lifting arms with roller bearings for easy rotation of the wheel into correct position
- Pedal operated pump leaving both hands free for working
- Hand operated dead man's release for optimum safety while lowering
- With 2 pcs. 360° revolving wheels

Optional: #WTK Crane Arm:

- Capacity: 551-220 lb
- Swivels to one side
- Fitted with 360° pivoting hook

| Technical data      | WTA500AP           |                 |
|---------------------|--------------------|-----------------|
| Capacity            | 1100 lb            | 0,5 t           |
| Height              | 47.17 in           | 1198 mm         |
| Length              | 33.30 in           | 846 mm          |
| Width               | 45.28 in           | 1150 mm         |
| Roller-/fork length | 16.38 / 23.62      | 415 / 600 mm    |
| Roller distance     | 10.24 - 27.95 in   | 260 – 710 mm    |
| Lifting height      | 28.23 in           | 95 mm           |
| Min. height         | 3.74 in            | 710 mm          |
| Wheel sizes         | Ø 10.63 - 51.18 in | Ø 270 – 1300 mm |
| Weight              | 220 lb             | 100 kg          |