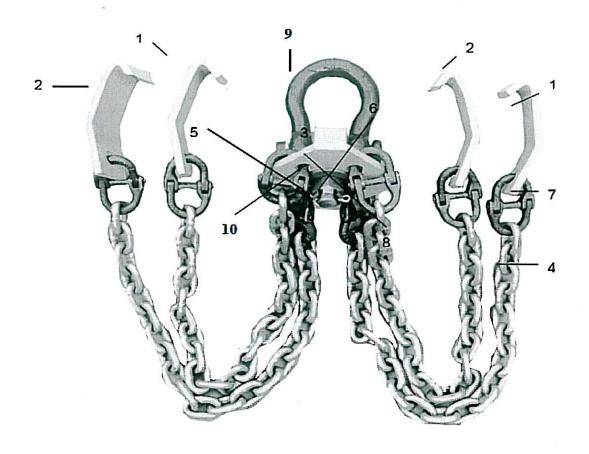

## REPAIR PARTS SHEET

## FLANG RING PULLER 93000

| ltem | Part No.  | Stock No. | Description                 | Quantity |
|------|-----------|-----------|-----------------------------|----------|
| 1    | 93000-001 | 93001     | Hook, Flat                  | 2        |
| 2    | 93000-002 | 93002     | Hook, Tapered               | 2        |
| 3    | 93000-003 | 93003     | Lifting Block Assembly      | 1        |
| 4    | 93000-004 | 93004     | 3/8" High Test Chain X 26"  | 4        |
| 5    | 93000-005 | 93005     | Castle Nut                  | 1        |
| 6    | 93000-006 | 93006     | Cotter Pin                  | 1        |
| 7    | 93000-007 | 93007     | 3/8" Alloy Connecting Links | 8        |
| 8    | 93000-008 | 93008     | Plate                       | 1        |
| 9    | 93000-009 | 93009     | L354 Anchor Shackle         | 1        |
| 10   | 93000-010 | 93010     | Washer                      | 1        |