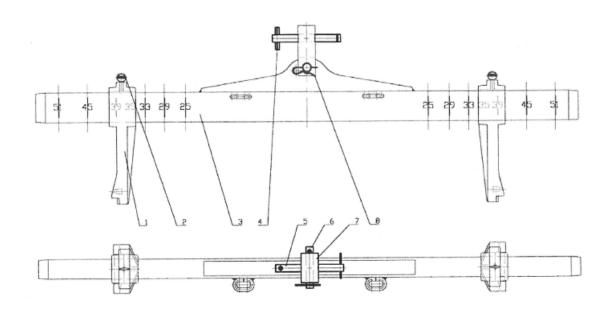

## PUSH BAR 92000

| Item | Part No.  | Stock No. | Description | Quantity |
|------|-----------|-----------|-------------|----------|
| 1    | 92000-001 | 90201     | Push Arm    | 2        |
| 2    | 92000-002 | 90211     | Thumb Screw | 2        |
| 3    | 92000-003 | 90202     | Bar         | 1        |
| 4    | 92000-004 | 90204     | Elastic Pin | 2        |
| 5    | 92000-005 | 90209     | Long Pin    | 1        |
| 6    | 92000-006 | 90210     | Shackle Pin | 1        |
| 7    | 92000-007 | 90203     | Clevis      | 1        |
| 8    | 92000-008 | 90208     | Cotter Pin  | 2        |