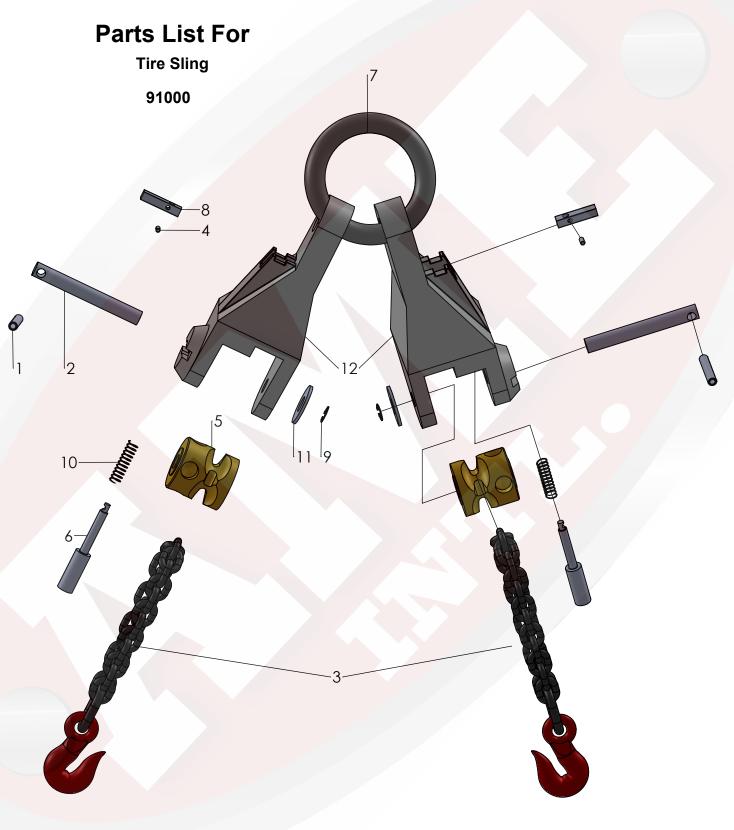

## **Parts List For**

**Tire Sling** 

91000

| ltem | Part No.  | Stock<br>No. | Description             | Quantity |
|------|-----------|--------------|-------------------------|----------|
| 1    | 91000-001 | 90101        | 3/8" x 2 1/4" Dowel Pin | 2        |
| 2    | 91000-002 | 90102        | 5/8" Pin                | 2        |
| 3    | 91000-003 | 90103        | Alloy Chain Assembly    | 2        |
| 4    | 91000-004 | 90104        | 3/16" x 3/8" Dowel Pin  | 2        |
| 5    | 91000-005 | 90105        | Bronze Pulley           | 2        |
| 6    | 91000-006 | 90106        | Mating Pin              | 2        |
| 7    | 91000-007 | 90107        | 7/8" x 4" Ring          | 1        |
| 8    | 91000-008 | 90108        | Rectangular Block       | 2        |
| 9    | 91000-009 | 90109        | Retaining Ring          | 2        |
| 10   | 91000-010 | 90110        | Spring                  | 2        |
| 11   | 91000-011 | 90111        | Washer                  | 2        |
| 12*  | 91000-012 | 90112        | Yolk for Tire Sling     | 2        |