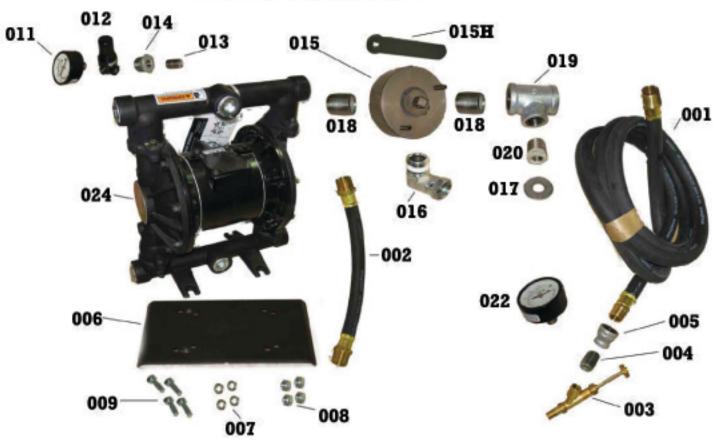

## 15090 Calcium Chloride Pump Parts Breakdown

| Item Number | Part Number | Description                   | Qty | Item Number | Part Number                                                          | Description                         | Qty |  |
|-------------|-------------|-------------------------------|-----|-------------|----------------------------------------------------------------------|-------------------------------------|-----|--|
| 1           | 15090-001   | Calcium Hose, 10° x 3/4" x 1" | 2   | 13          | 15090-013                                                            | 1/4" Close Nipple                   | 1   |  |
| 2           | 15090-002   | Calcium Hose, 16" x 1" x 1"   | 1   | 14          | 15090-014                                                            | Bushing, 1/2" M x 1/4" F            | 1   |  |
| 3           | 15090-003   | Calcium Injector Gun          | 1   | 15          | *15905                                                               | Hard Anodized Aluminum Valve Handle | 1   |  |
| 4           | 15090-004   | 1/2" Close Nipple             | 1   | 16          | 15090-016                                                            | Fitting, 1" with Swivel             | 1   |  |
| 5           | 15090-005   | Coupling, 3/4" F x 1/2" F     | 1   | 17          | 15090-017                                                            | Flat Washer                         | 1   |  |
| 6           | 15090-006   | Base Plate                    | 1   | 18          | 15090-018                                                            | 1" Close Nipple                     | 2   |  |
| 7           | 15090-007   | 1/4" Lock Washer              | 4   | 19          | 15090-019                                                            | Tee, 1" x 3/4"                      | 1   |  |
| 8           | 15090-008   | 1/4"x20 Nut                   | 4   | 20          | 15090-020                                                            | Bushing, 3/4" M x 1/4" F            | 1   |  |
| 9           | 15090-009   | 1/4"x20x3.5" Bolt             | 4   | 22          | 15090-022                                                            | Air Gauge, 1/4" Back Mount          | 1   |  |
| 10          | 15090-010   | Muffler                       | 1   | 23          | 15090-023                                                            | Suction Strainer, 3/4"              | 1   |  |
| 11          | 15090-011   | Air Gauge, 1/8" Back Mount    | 1   | 24          | 15090-024                                                            | Air Diaphragm Pump, 1"              | 1   |  |
| 12          | 15090-012   | Regulator                     | 1   | * 15        | * 15905 Offered as standard product. Item ships complete with handle |                                     |     |  |