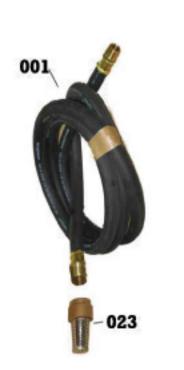

## 15090 Calcium Chloride Pump Parts Breakdown

| Item Number | Part Number | Description                   | Qty | Item Number | Part Number                                                          | Description                         | Qty |  |
|-------------|-------------|-------------------------------|-----|-------------|----------------------------------------------------------------------|-------------------------------------|-----|--|
| 1           | 15090-001   | Calcium Hose, 10° x 3/4" x 1" | 2   | 13          | 15090-013                                                            | 1/4" Close Nipple                   | 1   |  |
| 2           | 15090-002   | Calcium Hose, 16" x 1" x 1"   | 1   | 14          | 15090-014                                                            | Bushing, 1/2" M x 1/4" F            | 1   |  |
| 3           | 15090-003   | Calcium Injector Gun          | 1   | 15          | *15905                                                               | Hard Anodized Aluminum Valve Handle | 1   |  |
| 4           | 15090-004   | 1/2" Close Nipple             | 1   | 16          | 15090-016                                                            | Fitting, 1" with Swivel             | 1   |  |
| 5           | 15090-005   | Coupling, 3/4" F x 1/2" F     | 1   | 17          | 15090-017                                                            | Flat Washer                         | 1   |  |
| 6           | 15090-006   | Base Plate                    | 1   | 18          | 15090-018                                                            | 1" Close Nipple                     | 2   |  |
| 7           | 15090-007   | 1/4" Lock Washer              | 4   | 19          | 15090-019                                                            | Tee, 1" x 3/4"                      | 1   |  |
| 8           | 15090-008   | 1/4"x20 Nut                   | 4   | 20          | 15090-020                                                            | Bushing, 3/4" M x 1/4" F            | 1   |  |
| 9           | 15090-009   | 1/4"x20x3.5" Bolt             | 4   | 22          | 15090-022                                                            | Air Gauge, 1/4" Back Mount          | 1   |  |
| 10          | 15090-010   | Muffler                       | 1   | 23          | 15090-023                                                            | Suction Strainer, 3/4"              | 1   |  |
| 11          | 15090-011   | Air Gauge, 1/8" Back Mount    | 1   | 24          | 15090-024                                                            | Air Diaphragm Pump, 1"              | 1   |  |
| 12          | 15090-012   | Regulator                     | 1   | * 15        | * 15905 Offered as standard product. Item ships complete with handle |                                     |     |  |