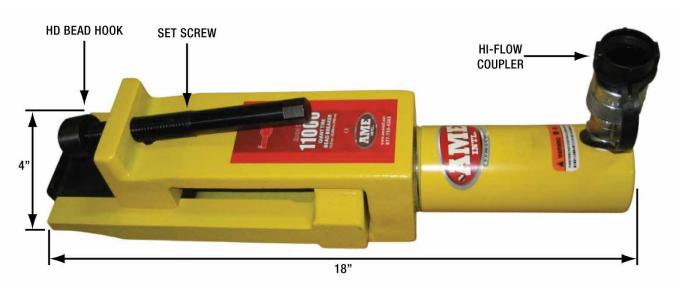

## **Dual 11000 OTR Giant Tire Bead Breaker Kit**

- Breaks the bead on 5-Piece Wheel assemblies at two points of contact
- Twice the bead-breaking power for stubborn OTR wheel assemblies
- Equivalent pressure helps depress rim assembly on stubborn OTR wheels for bead separation
- Recommended for use on 5-piece wheel assemblies up to 49"
- Sold as a complete kit with all necessary components
- 10,000 PSI Tee fitting assures equal oil pressure to both units
- 5 Quart Pump provides enough oil capacity for both bead breakers
- Kit Components:
  (2) #11000 OTR Giant Tire Bead Breaker
  - (1) #15920 5 Quart Air Hydraulic Pump with Steel Reservoir
  - (2) #16040 8' hydraulic hoses rated at 10,000 PSI each
  - (1) #16100 8' hydraulic hose rated at 10,000 PSI
  - (1) #16165 Hydraulic Manifold Kit (proper couplings included)