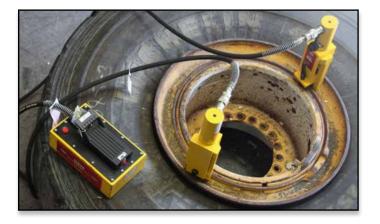

## **Dual 11000 OTR Giant Tire Bead Breaker Kit**

- Breaks the bead on 5-Piece Wheel assemblies at two points of contact
- Twice the bead-breaking power for stubborn OTR wheel assemblies
- Equivalent pressure helps depress rim assembly on stubborn OTR wheels for bead separation
- Recommended for use on 5-piece wheel assemblies up to 49"
- Sold as a complete kit with all necessary components
- 10,000 PSI Tee fitting assures equal oil pressure to both units
- 5 Quart Pump provides enough oil capacity for both bead breakers
- Kit Components:
  (2) #11000 OTR Giant Tire Bead Breaker
  - (1) #15920 5 Quart Air Hydraulic Pump with Steel Reservoir
  - (2) #16040 8' hydraulic hoses rated at 10,000 PSI each
  - (1) #16100 8' hydraulic hose rated at 10,000 PSI
  - (1) #16165 Hydraulic Manifold Kit (proper couplings included)