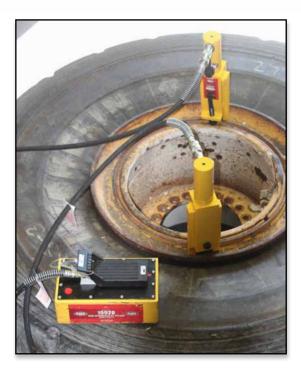

## **Dual 11000 OTR Giant Tire Bead Breaker Kit**

- Breaks the bead on 5-Piece Wheel assemblies at two points of contact
- Twice the bead-breaking power for stubborn OTR wheel assemblies
- Equivalent pressure helps depress rim assembly on stubborn OTR wheels for bead separation
- Recommended for use on 5-piece wheel assemblies up to 49"
- Sold as a complete kit with all necessary components
- 10,000 PSI Tee fitting assures equal oil pressure to both units
- 5 Quart Pump provides enough oil capacity for both bead breakers
- Kit Components:
  (2) #11000 OTR Giant Tire Bead Breaker
  - (1) #15920 5 Quart Air Hydraulic Pump with Steel Reservoir
  - (2) #16040 8' hydraulic hoses rated at 10,000 PSI each
  - (1) #16100 8' hydraulic hose rated at 10,000 PSI
  - (1) #16165 Hydraulic Manifold Kit (proper couplings included)