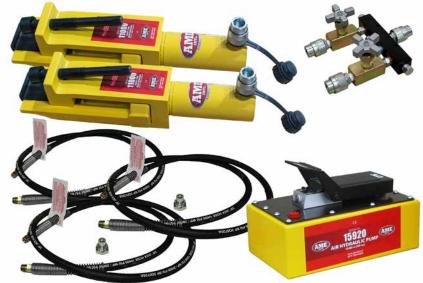

## **Dual 11000 OTR Giant Tire Bead Breaker Kit**

- Breaks the bead on 5-Piece Wheel assemblies at two points of contact
- Twice the bead-breaking power for stubborn OTR wheel assemblies
- Equivalent pressure helps depress rim assembly on stubborn OTR wheels for bead separation
- Recommended for use on 5-piece wheel assemblies up to 49"
- Sold as a complete kit with all necessary components
- 10,000 PSI Tee fitting assures equal oil pressure to both units
- 5 Quart Pump provides enough oil capacity for both bead breakers
- Kit Components:
  (2) #11000 OTR Giant Tire Bead Breaker
  - (1) #15920 5 Quart Air Hydraulic Pump with Steel Reservoir
  - (2) #16040 8' hydraulic hoses rated at 10,000 PSI each
  - (1) #16100 8' hydraulic hose rated at 10,000 PSI
  - (1) #16165 Hydraulic Manifold Kit (proper couplings included)