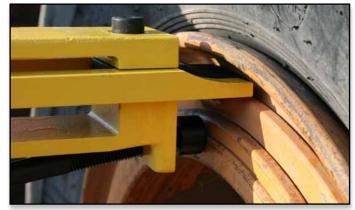

## **Dual 11000 OTR Giant Tire Bead Breaker Kit**

- Breaks the bead on 5-Piece Wheel assemblies at two points of contact
- Twice the bead-breaking power for stubborn OTR wheel assemblies
- Equivalent pressure helps depress rim assembly on stubborn OTR wheels for bead separation
- Recommended for use on 5-piece wheel assemblies up to 49"
- Sold as a complete kit with all necessary components
- 10,000 PSI Tee fitting assures equal oil pressure to both units
- 5 Quart Pump provides enough oil capacity for both bead breakers
- Kit Components:
  (2) #11000 OTR Giant Tire Bead Breaker
  - (1) #15920 5 Quart Air Hydraulic Pump with Steel Reservoir
  - (2) #16040 8' hydraulic hoses rated at 10,000 PSI each
  - (1) #16100 8' hydraulic hose rated at 10,000 PSI
  - (1) #16165 Hydraulic Manifold Kit (proper couplings included)