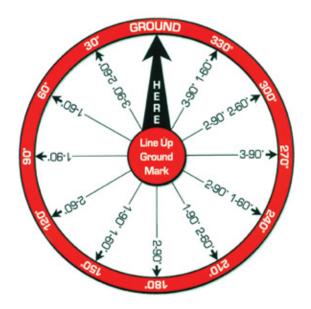

## **Spark Plug Index Shims**

Stackable shims index spark plugs at 30° intervals up to 360° properly positioning ground strap in cylinder head for increased power and clearance between spark plug and piston. Shims are intended for use with 14mm flat seat spark plugs only. Package of 24 shims contains 12 silver 60°, 12 black 90°, detailed instructions and dial chart.