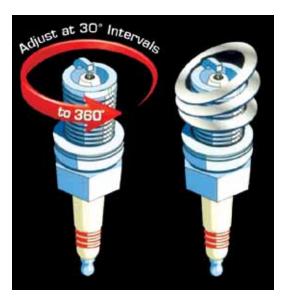

## **Spark Plug Index Shims**

Stackable shims index spark plugs at 30° intervals up to 360° properly positioning ground strap in cylinder head for increased power and clearance between spark plug and piston. Shims are intended for use with 14mm flat seat spark plugs only. Package of 24 shims contains 12 silver 60°, 12 black 90°, detailed instructions and dial chart.