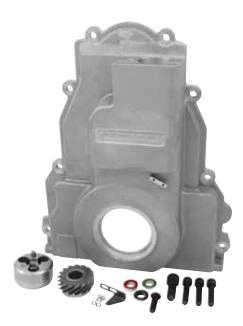

## LS Timing Cover Conversion Kit

LS Timing Cover Conversion Kit adapts a standard small block Ford distributor into CT525 crate and LS series engines, allowing timing adjustment, ability to change mechanical advance curve and also provides an alternative to installing complete computer and fuel injection systems when placing a late model LS engine into an older street performance vehicle. Enjoy the performance and durability of the GM LS series engine with the simplicity and tune-ability of a distributor and carburetor. Kit includes all internal components and new timing cover for converting LS series engines to utilize a standard distributor ignition system and a carburetor with a belt driven or electric fuel pump.