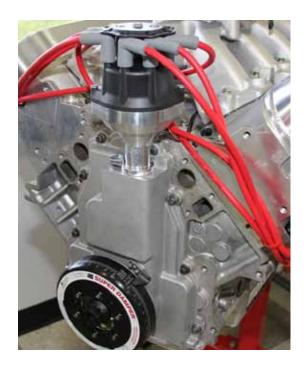

## LS Timing Cover Conversion Kit

LS Timing Cover Conversion Kit adapts a standard small block Ford distributor into CT525 crate and LS series engines, allowing timing adjustment, ability to change mechanical advance curve and also provides an alternative to installing complete computer and fuel injection systems when placing a late model LS engine into an older street performance vehicle. Enjoy the performance and durability of the GM LS series engine with the simplicity and tune-ability of a distributor and carburetor. Kit includes all internal components and new timing cover for converting LS series engines to utilize a standard distributor ignition system and a carburetor with a belt driven or electric fuel pump.