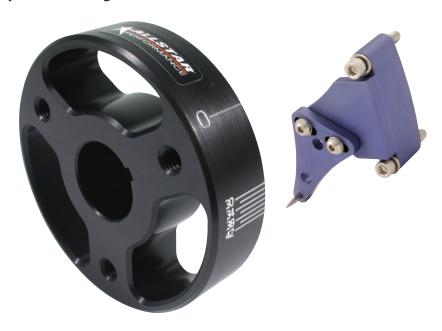

## **SB Chevy Aluminum Crankshaft Hub**

Designed specifically for circle track racers, this SB Chevy Aluminum Crank Hub is NOT a harmonic damper. Lightweight aluminum hub is significantly lighter than traditional harmonic balancers and dramatically reduces rotating weight for quicker acceleration off the turn. Hub has engraved timing marks at 0deg and from 30deg-42deg, is 4-3/8" in dia., features (3) 3/8"-16 accessory threads and weighs just one pound. Fits all internally balanced Small Block Chevy engines. Designed for internally balanced engines only and must be balanced with rotating assembly.

Part No. Related Part:

ALL90031.....Adjustable Timing Pointer