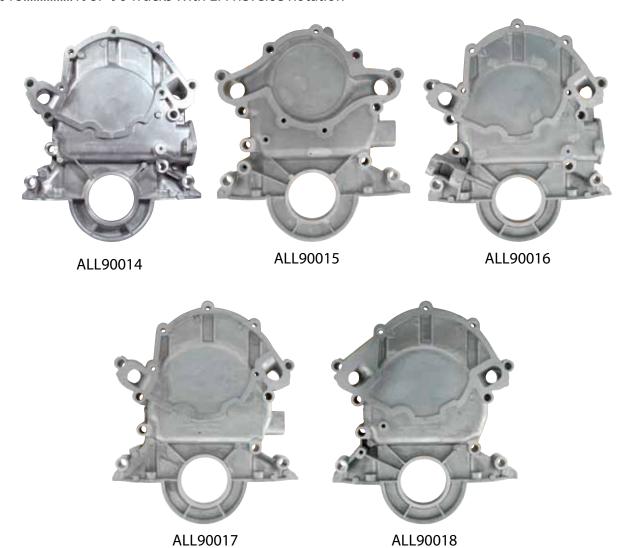

## **SB Ford 302/351 Replacement Timing Covers**

New cast aluminum stock replacement timing covers are available in several styles.

| Part No. | Description                                                                      |
|----------|----------------------------------------------------------------------------------|
| ALL90014 | Early Style, With Fuel Pump Mounting Boss And Dipstick Tube Opening              |
| ALL90015 | 1995 Mustang/1996-01 Explorer/Mountaineer Reverse Rotation With Short Water Pump |
| ALL90016 | 1983-89 Cars/Trucks/SUV's With ECC Sensor Mount And Fuel Pump Mounting Boss      |
| ALL90017 | 1985-94 Mustang With EFI                                                         |
| ALL90018 | 1987-96 Trucks With EFI Reverse Rotation                                         |