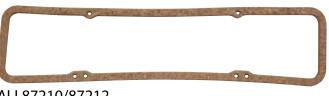

## Part No: Description

ALL87210......Valve Cover, 5/16" Thick (Cork), Pair ALL87212....... Valve Cover, 5/16" Thick With Steel Core (Cork), Pair ALL87214.......Valve Cover, 5/16" Thick With Steel Core (Black Coated), Pair ALL87216....... Valve Cover, 3/16" Thick With Steel Core Vortec Centerbolt (Black Coated), Pair ALL87220......Oil Pan Set, 1955-85\* ALL87230...... Water Pump To Block ALL87231...... Thermostat Housing ALL87232...... Thermostat Housing With Steel Core (Cork) ALL87236.....Fuel Pump ALL87238...... Fuel Pump Plate ALL87240.....Front Of Engine Set ALL87250......Distributor Gasket