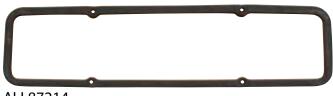

## Part No: Description

ALL87210......Valve Cover, 5/16" Thick (Cork), Pair ALL87212....... Valve Cover, 5/16" Thick With Steel Core (Cork), Pair ALL87214.......Valve Cover, 5/16" Thick With Steel Core (Black Coated), Pair ALL87216....... Valve Cover, 3/16" Thick With Steel Core Vortec Centerbolt (Black Coated), Pair ALL87220......Oil Pan Set, 1955-85\* ALL87230...... Water Pump To Block ALL87231...... Thermostat Housing ALL87232...... Thermostat Housing With Steel Core (Cork) ALL87236.....Fuel Pump ALL87238...... Fuel Pump Plate ALL87240.....Front Of Engine Set ALL87250......Distributor Gasket