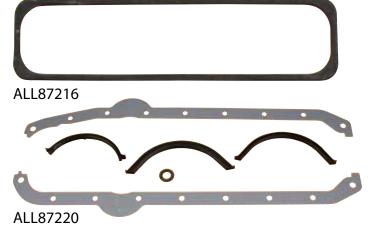

## Part No: Description

ALL87210......Valve Cover, 5/16" Thick (Cork), Pair ALL87212....... Valve Cover, 5/16" Thick With Steel Core (Cork), Pair ALL87214.......Valve Cover, 5/16" Thick With Steel Core (Black Coated), Pair ALL87216....... Valve Cover, 3/16" Thick With Steel Core Vortec Centerbolt (Black Coated), Pair ALL87220......Oil Pan Set, 1955-85\* ALL87230...... Water Pump To Block ALL87231...... Thermostat Housing ALL87232...... Thermostat Housing With Steel Core (Cork) ALL87236.....Fuel Pump ALL87238...... Fuel Pump Plate ALL87240.....Front Of Engine Set ALL87250......Distributor Gasket

\*This set fits 1955-85 engines. Includes gaskets to work with LH or RH dipstick and includes thick and thin front pan seals.

ALL87210/87212

ALL87240

REV072516