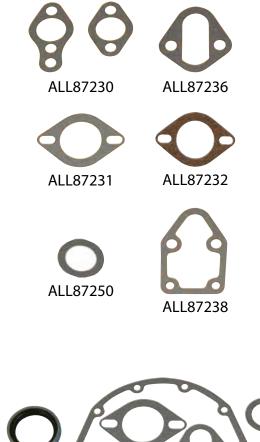

## Part No: Description

ALL87210......Valve Cover, 5/16" Thick (Cork), Pair ALL87212....... Valve Cover, 5/16" Thick With Steel Core (Cork), Pair ALL87214.......Valve Cover, 5/16" Thick With Steel Core (Black Coated), Pair ALL87216....... Valve Cover, 3/16" Thick With Steel Core Vortec Centerbolt (Black Coated), Pair ALL87220......Oil Pan Set, 1955-85\* ALL87230...... Water Pump To Block ALL87231...... Thermostat Housing ALL87232...... Thermostat Housing With Steel Core (Cork) ALL87236.....Fuel Pump ALL87238...... Fuel Pump Plate ALL87240.....Front Of Engine Set ALL87250......Distributor Gasket