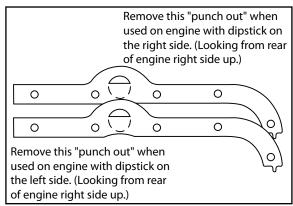

## INSTRUCTIONS

This gasket set contains a universal type pan gasket which incorporates "punch out" oil dipstick holes for left and right side dipsticks.

## **Chevrolet built engines 1957-86**

262, 265, 267, 283, 302, 305, 307, 327, 350, and 400 small block. Left side dipstick engines: 1957-79 Right side dipstick engines 1980-86

Strip the side rails from thier webbing and remove ONLY the "punch out" that will fit engine dipstick location. The other side will have an excess material protruding from under the pan. This will not interfere with the gasket sealing properly.