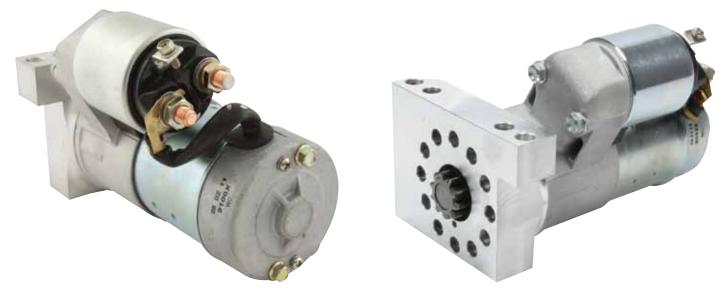

## **Street Performance Chevy Mini Starter**

Small block Chevy clockable starter offers twelve mounting positions and is a good choice for street engines including crate motors. Starter has 1.4kw permanent magnet and weighs only 7.5 lbs. Clears most kickout oil pans and works with 153-tooth and 168-tooth flywheels or flexplates. Use with compression ratios up to 10.5:1. Mounting bolts and shim kit included.