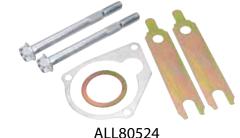

## **Replacement Parts:**

ALL80521......Starter Solenoid ALL80524......Bolt And Shim Kit

REV042417