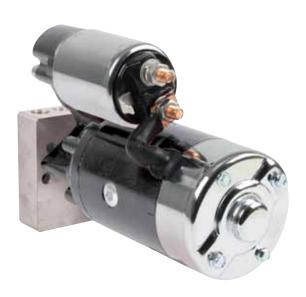

## **Chevy Mini Starter**

3HP high-torque gear reduction, block mount Chevy mini starter. In-line mounting block will fit either 153 or 168 tooth flywheels and has rotation holes for added clearance. Mounting bolts and shim kit included.

## Tech Tip:

Due to variances in design between manufacturers (Flexplate, Block, Starter, and Crankshaft), you may need to install or remove starter shims between the starter mounting block and engine. If the starter is engaging too hard, install shims at the mounting point. If there's not enough engagement, the starter is not catching enough teeth on the flexplate, and you'll need to remove the shims. Some starters also have shims between the mounting block and motor to adjust the reach of the gear to the flexplate.