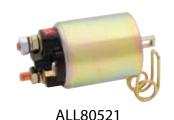

## **Replacement Parts:**

ALL80521......Starter Solenoid ALL80524......Bolt And Shim Kit

REV042417