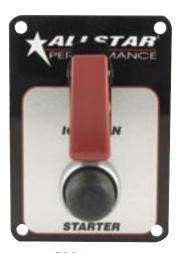

## **Switch Panels**

Designed with the racer in mind, panels feature well marked switches and indicator lights. Units are completely wired for easy installation and include detailed instructions.

| Part No. | Description              |
|----------|--------------------------|
| ALL80140 | Panel Without Light      |
| ALL80141 | Panel With Flip-Up Cover |
| ALL80142 | Panel With Light         |
| ALL80146 | Panel With Two Switches  |
| ALL80150 | Magneto Ignition Panel   |

ALL80140 ALL80150

**ALL80141** 

ALL80142

**ALL80146** 