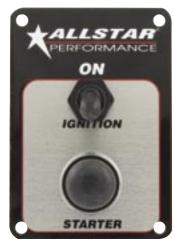

## **Switch Panels**

Designed with the racer in mind, panels feature well marked switches and indicator lights. Units are completely wired for easy installation and include detailed instructions.

| Part No. | Description              |
|----------|--------------------------|
| ALL80140 | Panel Without Light      |
| ALL80141 | Panel With Flip-Up Cover |
| ALL80142 | Panel With Light         |
| ALL80146 | Panel With Two Switches  |
| ALL80150 | Magneto Ignition Panel   |

ALL80140 ALL80150

**ALL80141** 

ALL80142

**ALL80146** 