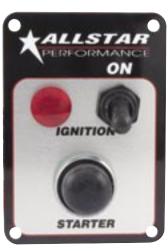

## **Switch Panels**

Designed with the racer in mind, panels feature well marked switches and indicator lights. Units are completely wired for easy installation and include detailed instructions.

| Part No. | Description              |
|----------|--------------------------|
| ALL80140 | Panel Without Light      |
| ALL80141 | Panel With Flip-Up Cover |
| ALL80142 | Panel With Light         |
| ALL80146 | Panel With Two Switches  |
| ALL80150 | Magneto Ignition Panel   |

ALL80140 ALL80150

**ALL80141** 

ALL80142

**ALL80146** 