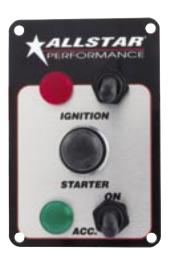

## **Switch Panels**

Designed with the racer in mind, panels feature well marked switches and indicator lights. Units are completely wired for easy installation and include detailed instructions.

| Part No. | Description              |
|----------|--------------------------|
| ALL80140 | Panel Without Light      |
| ALL80141 | Panel With Flip-Up Cover |
| ALL80142 | Panel With Light         |
| ALL80146 | Panel With Two Switches  |
| ALL80150 | Magneto Ignition Panel   |

ALL80140 ALL80150

**ALL80141** 

ALL80142

**ALL80146** 