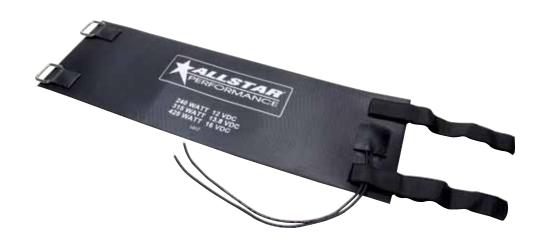

Part No. ALL76428

## **Nitrous Bottle Warmer**

Nitrous bottle warmers are the right way to safely obtain correct pressure in colder weather. Wrap around design evenly distributes heat on the bottle, eliminating hot spots. 12-16 volt warmers are designed to work with ALL76197 and ALL76198 pressure control kits. Bottle warmer measures 19" x 6" and includes adjustable straps to fit most 5, 10 and 15 lb. bottles.