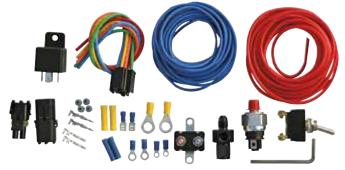

| Part No. | <b>Related Items:</b> |
|----------|-----------------------|
|          |                       |

ALL76197.....Nitrous Control Kit With #4 Fitting ALL76198......Nitrous Control Kit With #6 Fitting