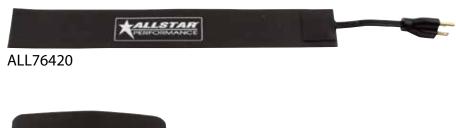

## **Heating Pads**

High temperature silicone heating pads externally preheat oil in wet sump oil pans, dry sump tanks and automatic transmission pans reducing overall warm up time and improving lubrication during initial start up. 3" cord, 120-volt operation.

Part No. Description

ALL76420......2" x 15", Self Adhesive Pad, 200W ALL76422.......5" x 7", Self Adhesive Pad, 375W

ALL76424......6" x 12", Velcro Strapped Pad For 6" O.D. Tanks, 435W