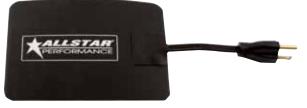

Part No. Description

ALL76420......2" x 15", Self Adhesive Pad, 200W ALL76422.......5" x 7", Self Adhesive Pad, 375W

ALL76424......6" x 12", Velcro Strapped Pad For 6" O.D. Tanks, 435W

## **WARNING!**

Do not plug heater into electrical outlet without being installed on tank or metallic surface to absorb heat. Element heats up quickly and damage will result.

ALL76422

ALL76424 installed on dry sump tank