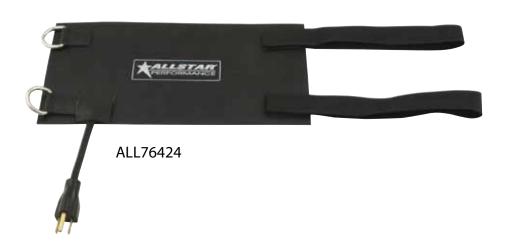

Part No. Description

ALL76420......2" x 15", Self Adhesive Pad, 200W ALL76422.......5" x 7", Self Adhesive Pad, 375W

ALL76424......6" x 12", Velcro Strapped Pad For 6" O.D. Tanks, 435W

## **WARNING!**

Do not plug heater into electrical outlet without being installed on tank or metallic surface to absorb heat. Element heats up quickly and damage will result.

ALL76422

ALL76424 installed on dry sump tank