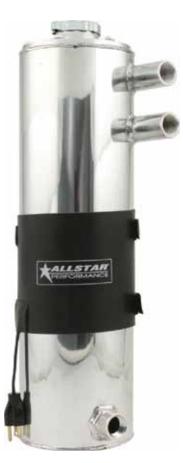

## **WARNING!**

Do not plug heater into electrical outlet without being installed on tank or metallic surface to absorb heat. Element heats up quickly and damage will result.

ALL76422

ALL76424 installed on dry sump tank