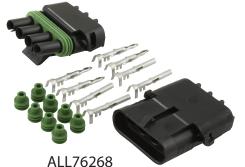

## **Weather Pack Connectors**

Weather pack connectors are designed for harsh weather conditions. Originally used by top vehicle manufacturers, the reliability of these connectors has been proven for years and they have become common in many applications requiring a weather-proof connection. Snap lock feature assures positive connection and allows connector to be easily separated as needed. Connectors are rated up to 20A at 12V DC and include tower housing, seals and terminals for

standard 16-14 gauge wire.

| Part No. | Description    |
|----------|----------------|
| ALL76265 | .1-Wire        |
| ALL76266 | .2-Wire        |
| ALL76267 | .3-Wire        |
| ALL76268 | .4-Wire Flat   |
| ALL76269 | .4-Wire Square |
| ALL76270 | .6-Wire        |
|          |                |