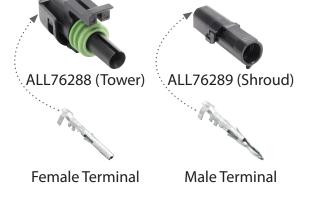

| Housings, Eac | Tower    | Shroud   |  |  |
|---------------|----------|----------|--|--|
| Description   | (Female) | (Male)   |  |  |
| 1-Pin         | ALL76288 | ALL76289 |  |  |
| 2-Pin         | ALL76290 | ALL76291 |  |  |
| 3-Pin         | ALL76292 | ALL76293 |  |  |
| 4-Pin         | ALL76294 | ALL76295 |  |  |
| 4-Pin Square  | ALL76296 | ALL76297 |  |  |
| 6-Pin         | ALL76298 | ALL76299 |  |  |
|               |          |          |  |  |