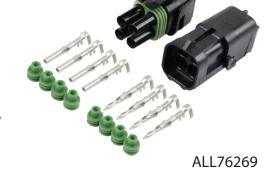

## **Weather Pack Connectors**

Weather pack connectors are designed for harsh weather conditions. Originally used by top vehicle manufacturers, the reliability of these connectors has been proven for years and they have become common in many applications requiring a weather-proof connection. Snap lock feature assures positive connection and allows connector to be easily separated as needed. Connectors are rated up to 20A at 12V DC and include tower housing, seals and terminals for

standard 16-14 gauge wire.

| Part No. | Description    |
|----------|----------------|
| ALL76265 | .1-Wire        |
| ALL76266 | .2-Wire        |
| ALL76267 | .3-Wire        |
| ALL76268 | .4-Wire Flat   |
| ALL76269 | .4-Wire Square |
| ALL76270 | .6-Wire        |
|          |                |