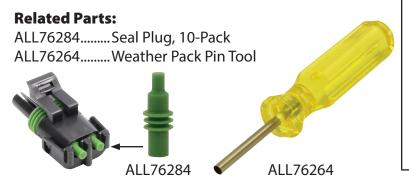

| Terminals and Seals, 10-Packs |              |             |                   |
|-------------------------------|--------------|-------------|-------------------|
|                               | Tower        | Shroud      |                   |
| Gauge                         | (Female)     | (Male)      | Seal Part No.     |
| 22-20                         | -            | -           | ALL76280 (Purple) |
| 20-18                         | ALL76272     | ALL76275    | ALL76281 (Green)  |
| 16-14                         | ALL76273     | ALL76276    | ALL76282 (Gray)   |
| 12                            | ALL76274     | ALL76277    | ALL76283 (Blue)   |
|                               |              |             |                   |
| Fema                          | ale Terminal | Male Termir | nal Seal          |