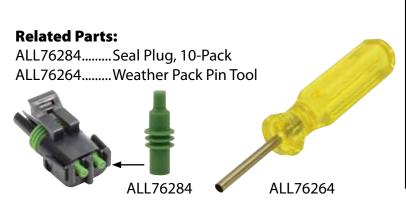

## **Weather Pack Connector Kits**

Weather pack connectors are designed for harsh weather conditions. Originally used by top vehicle manufacturers, the reliability of these connectors has been proven for years and they have become common in many applications requiring a weather-proof connection. Snap lock feature assures positive connection and allows connecter to be easily separated as needed. Connectors are rated up to 20A at 12v DC.