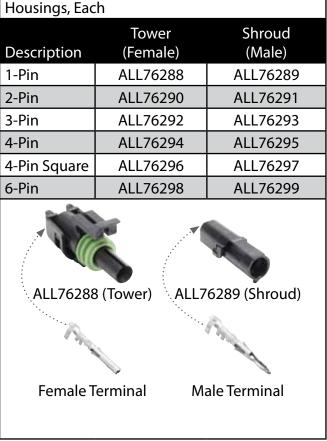

## **ALL76260** - Weather Pack Starter Kit Includes:

- (1) 1 Pin Tower Housing
- (1) 1 Pin Shroud Housing
- (2) 2 Pin Tower Housing
- (2) 2 Pin Shroud Housing
- (1) 3 Pin Tower Housing
- (1) 3 Pin Shroud Housing
- (1) 4 Pin Tower Housing
- (1) 4 Pin Shroud Housing
- (1) 6 Pin Tower Housing
- (1) 6 Pin Shroud Housing
- (40) Seals (20 Blue/20 Green)
- (40) Terminal Pins 16-14GA (20 Male/20 Female)
- (1) Pin Removal Tool
- (1) Carrying Case

## **ALL76262** - Weather Pack Master Kit Includes:

- (3) 1 Pin Tower Housing
- (3) 1 Pin Shroud Housing
- (4) 2 Pin Tower Housing
- (4) 2 Pin Shroud Housing
- (3) 3 Pin Tower Housing
- (3) 3 Pin Shroud Housing
- (2) 4 Pin Tower Housing
- (2) 4 Pin Shroud Housing
- (2) 6 Pin Tower Housing
- (2) 6 Pin Shroud Housing
- (100) Seals (50 Blue/50 Green)
- (100) Terminal Pins 16-14GA (50 Male/50 Female)
- (1) Pin Removal Tool
- (1) Carrying Case