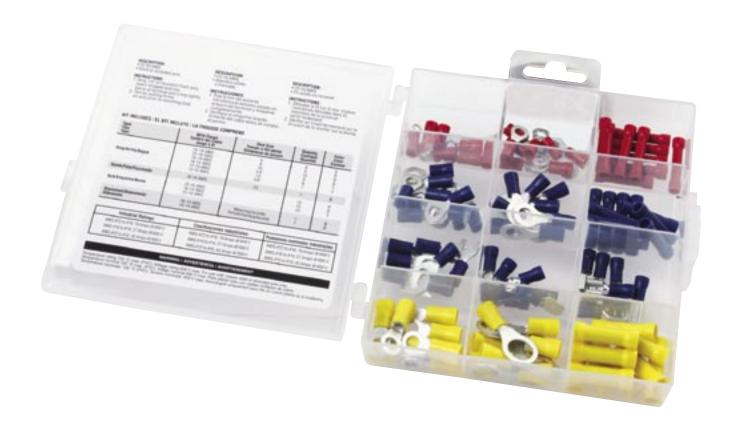

## **Wire Terminal Kit**

A 100-piece terminal kit with a generous supply of the most commonly used connectors for automotive wiring. A sturdy plastic case with divided compartments helps keep connectors organized.

| 22-16ga.              | 16-14ga.                | 12-10ga.                |
|-----------------------|-------------------------|-------------------------|
| (10) Butt Connectors  | (10) Butt Connectors    | (10) Butt Connectors    |
| (8) Ring Terminals #6 | (10) Ring Terminals #10 | (8) Ring Terminals #10  |
| (8) Ring Terminals #8 | (8) Ring Terminals 1/4" | (7) Ring Terminals 3/8" |
| -                     | (7) Female Blade        | -                       |
| -                     | (7) Male Blade          | -                       |
| -                     | (7) Spade               | -                       |