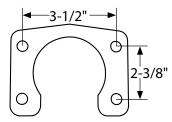

## Part No. Description

ALL72316.....Late Torino Style ALL72317.....Early Style

ALL72316 Large Bearing Late/Torino Style With 3/8" Hardware

ALL72317 Large Bearing Early Style With 1/2" Hardware