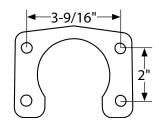

## Part No. Description

ALL72316.....Late Torino Style ALL72317.....Early Style

ALL72316 Large Bearing Late/Torino Style With 3/8" Hardware

ALL72317 Large Bearing Early Style With 1/2" Hardware