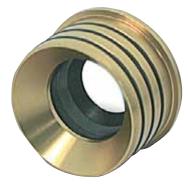

| Part No.  | Description                                |
|-----------|--------------------------------------------|
| ALL72100* | 2.625" O.D. Fits 3/16" Wall, 3" Tube, Red  |
| ALL72102  | 2.562" O.D. Fits 7/32" Wall, 3" Tube, Blue |
| ALL72104  | 2.500" O.D. Fits 1/4" Wall, 3" Tube, Gold  |

\*Use with Allstar steel and aluminum axle tubes.

ALL72100

ALL72102

ALL72104