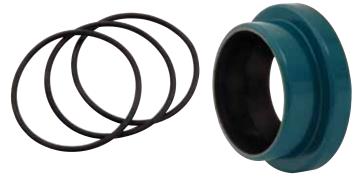

## **Replacement Components:**

ALL72101......O-Rings For ALL72100, 3-Pack ALL72103.....O-Rings For ALL72102, 3-Pack ALL72105.....O-Rings For ALL72104, 3-Pack ALL72108......Inner Seal