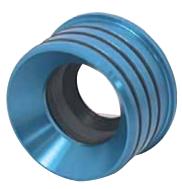

| Part No.  | Description                                |
|-----------|--------------------------------------------|
| ALL72100* | 2.625" O.D. Fits 3/16" Wall, 3" Tube, Red  |
| ALL72102  | 2.562" O.D. Fits 7/32" Wall, 3" Tube, Blue |
| ALL72104  | 2.500" O.D. Fits 1/4" Wall, 3" Tube, Gold  |

\*Use with Allstar steel and aluminum axle tubes.

ALL72100

ALL72102

ALL72104