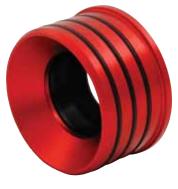

| Part No.  | Description                                |
|-----------|--------------------------------------------|
| ALL72100* | 2.625" O.D. Fits 3/16" Wall, 3" Tube, Red  |
| ALL72102  | 2.562" O.D. Fits 7/32" Wall, 3" Tube, Blue |
| ALL72104  | 2.500" O.D. Fits 1/4" Wall, 3" Tube, Gold  |

\*Use with Allstar steel and aluminum axle tubes.

ALL72100

ALL72102

ALL72104