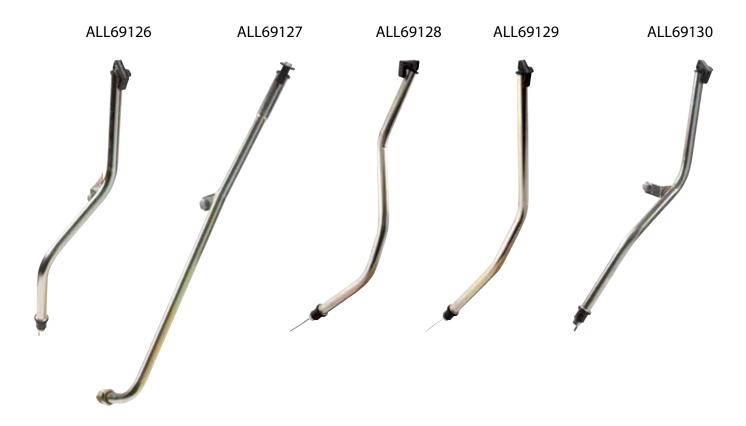

## Part No. Description ALL69126.......C-4 Case Fill ALL69127......C-4 Pan Fill ALL69128.......C-6 Small Block ALL69129.......C-6 Big Block ALL69130.......A.O.D.

REV072913