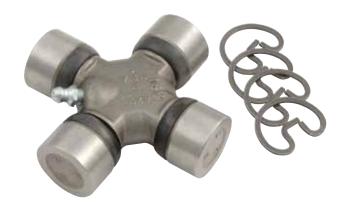

## **U-Joints**

Performance U-joints are greasable and fit a variety of driveshaft combinations.

**1310 Series:** .......3.218" Wide with 1.062" Caps **1330 Series:** .......3.622" Wide with 1.062" Caps **1350 Series:** .......3.622" Wide with 1.187" Caps

## **U-Joints With Same Cross Width**

| ALL69030 | 1310 Series |
|----------|-------------|
| ALL69031 | 1330 Series |
| ALL69032 | 1350 Series |

## **U-Joints With Different Cross Widths**

| ALL69034 | 1310 to 1330 |
|----------|--------------|
| ALL69035 | 1310 to 1350 |
| ALL69036 | 1330 to 1350 |

REV072015