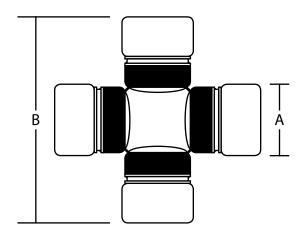

## **U-Joints**

Performance U-joints are greasable and fit a variety of driveshaft combinations.

**1310 Series:** .......3.218" Wide with 1.062" Caps **1330 Series:** .......3.622" Wide with 1.062" Caps **1350 Series:** .......3.622" Wide with 1.187" Caps

(Width = B / Caps = A in chart)