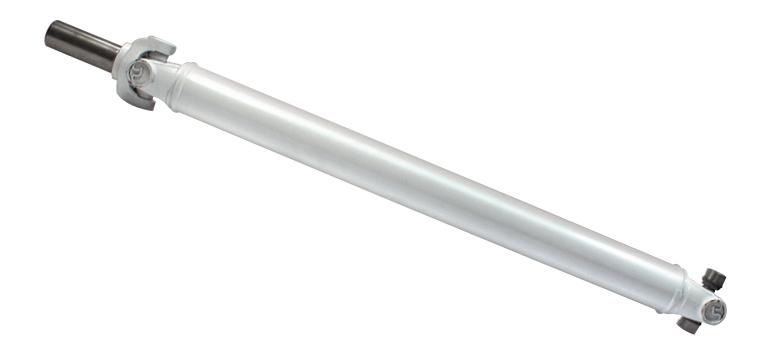

## **Steel Driveshafts**

Driveshafts are built from 2-1/2" O.D., .065" wall, D.O.M. Steel tubing, balanced, painted white and completely assembled with greaseable 1310 series (3-1/4") U-joints. Driveshafts also include a popular 27-spline slip yoke to work with Powerglide, TH350, Bert, Brinn and many other transmissions. Yoke measures 5.50" from U-joint centerline to end with 3.50" of slip length. Dimensions listed are from center to center of U-joints.