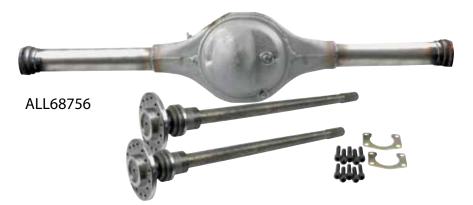

## 9" Non Floater Housing Kit For GM Intermediate Metric Chassis\*

Housing kit fits the 1978-88 GM intermediate chassis. Replace a stock GM 7.5" rear-end with the much stronger Ford 9" style. Kit includes a select used center section, new axle tubes with large bearing late Ford/Torino style-ends, 31-spline axles with bearings and seals installed, drilled for studs with 5 on 4-1/2" or 5 on 4-3/4" bolt circles. Choose from two widths, 58" and 60" axle flange to axle flange.

## Part No. Description

ALL68758...... Ford 9" Housing Kit 58" With GM Mounts

ALL68756...... Ford 9" Housing Kit 58" Without GM Mounts

ALL68759...... Ford 9" Housing Kit 60" With GM Mounts

ALL68757...... Ford 9" Housing Kit 60" Without GM Mounts